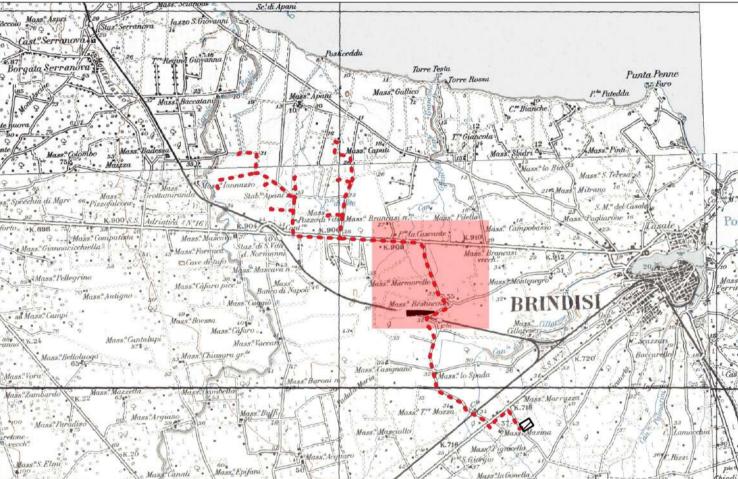

INQUADRAMENTO GENERALE SU CARTA IGM 1:100.000

PROVINCIA DI BRINDISI COMUNE DI BRINDISI

Parco Eolico "152 BRINDISI" composto da 8 turbine da 6.2 MW ciascuna

**T03** 

INQUADRAMENTO SU ORTOFOTO AGEA 2019 in scala 1:5.000