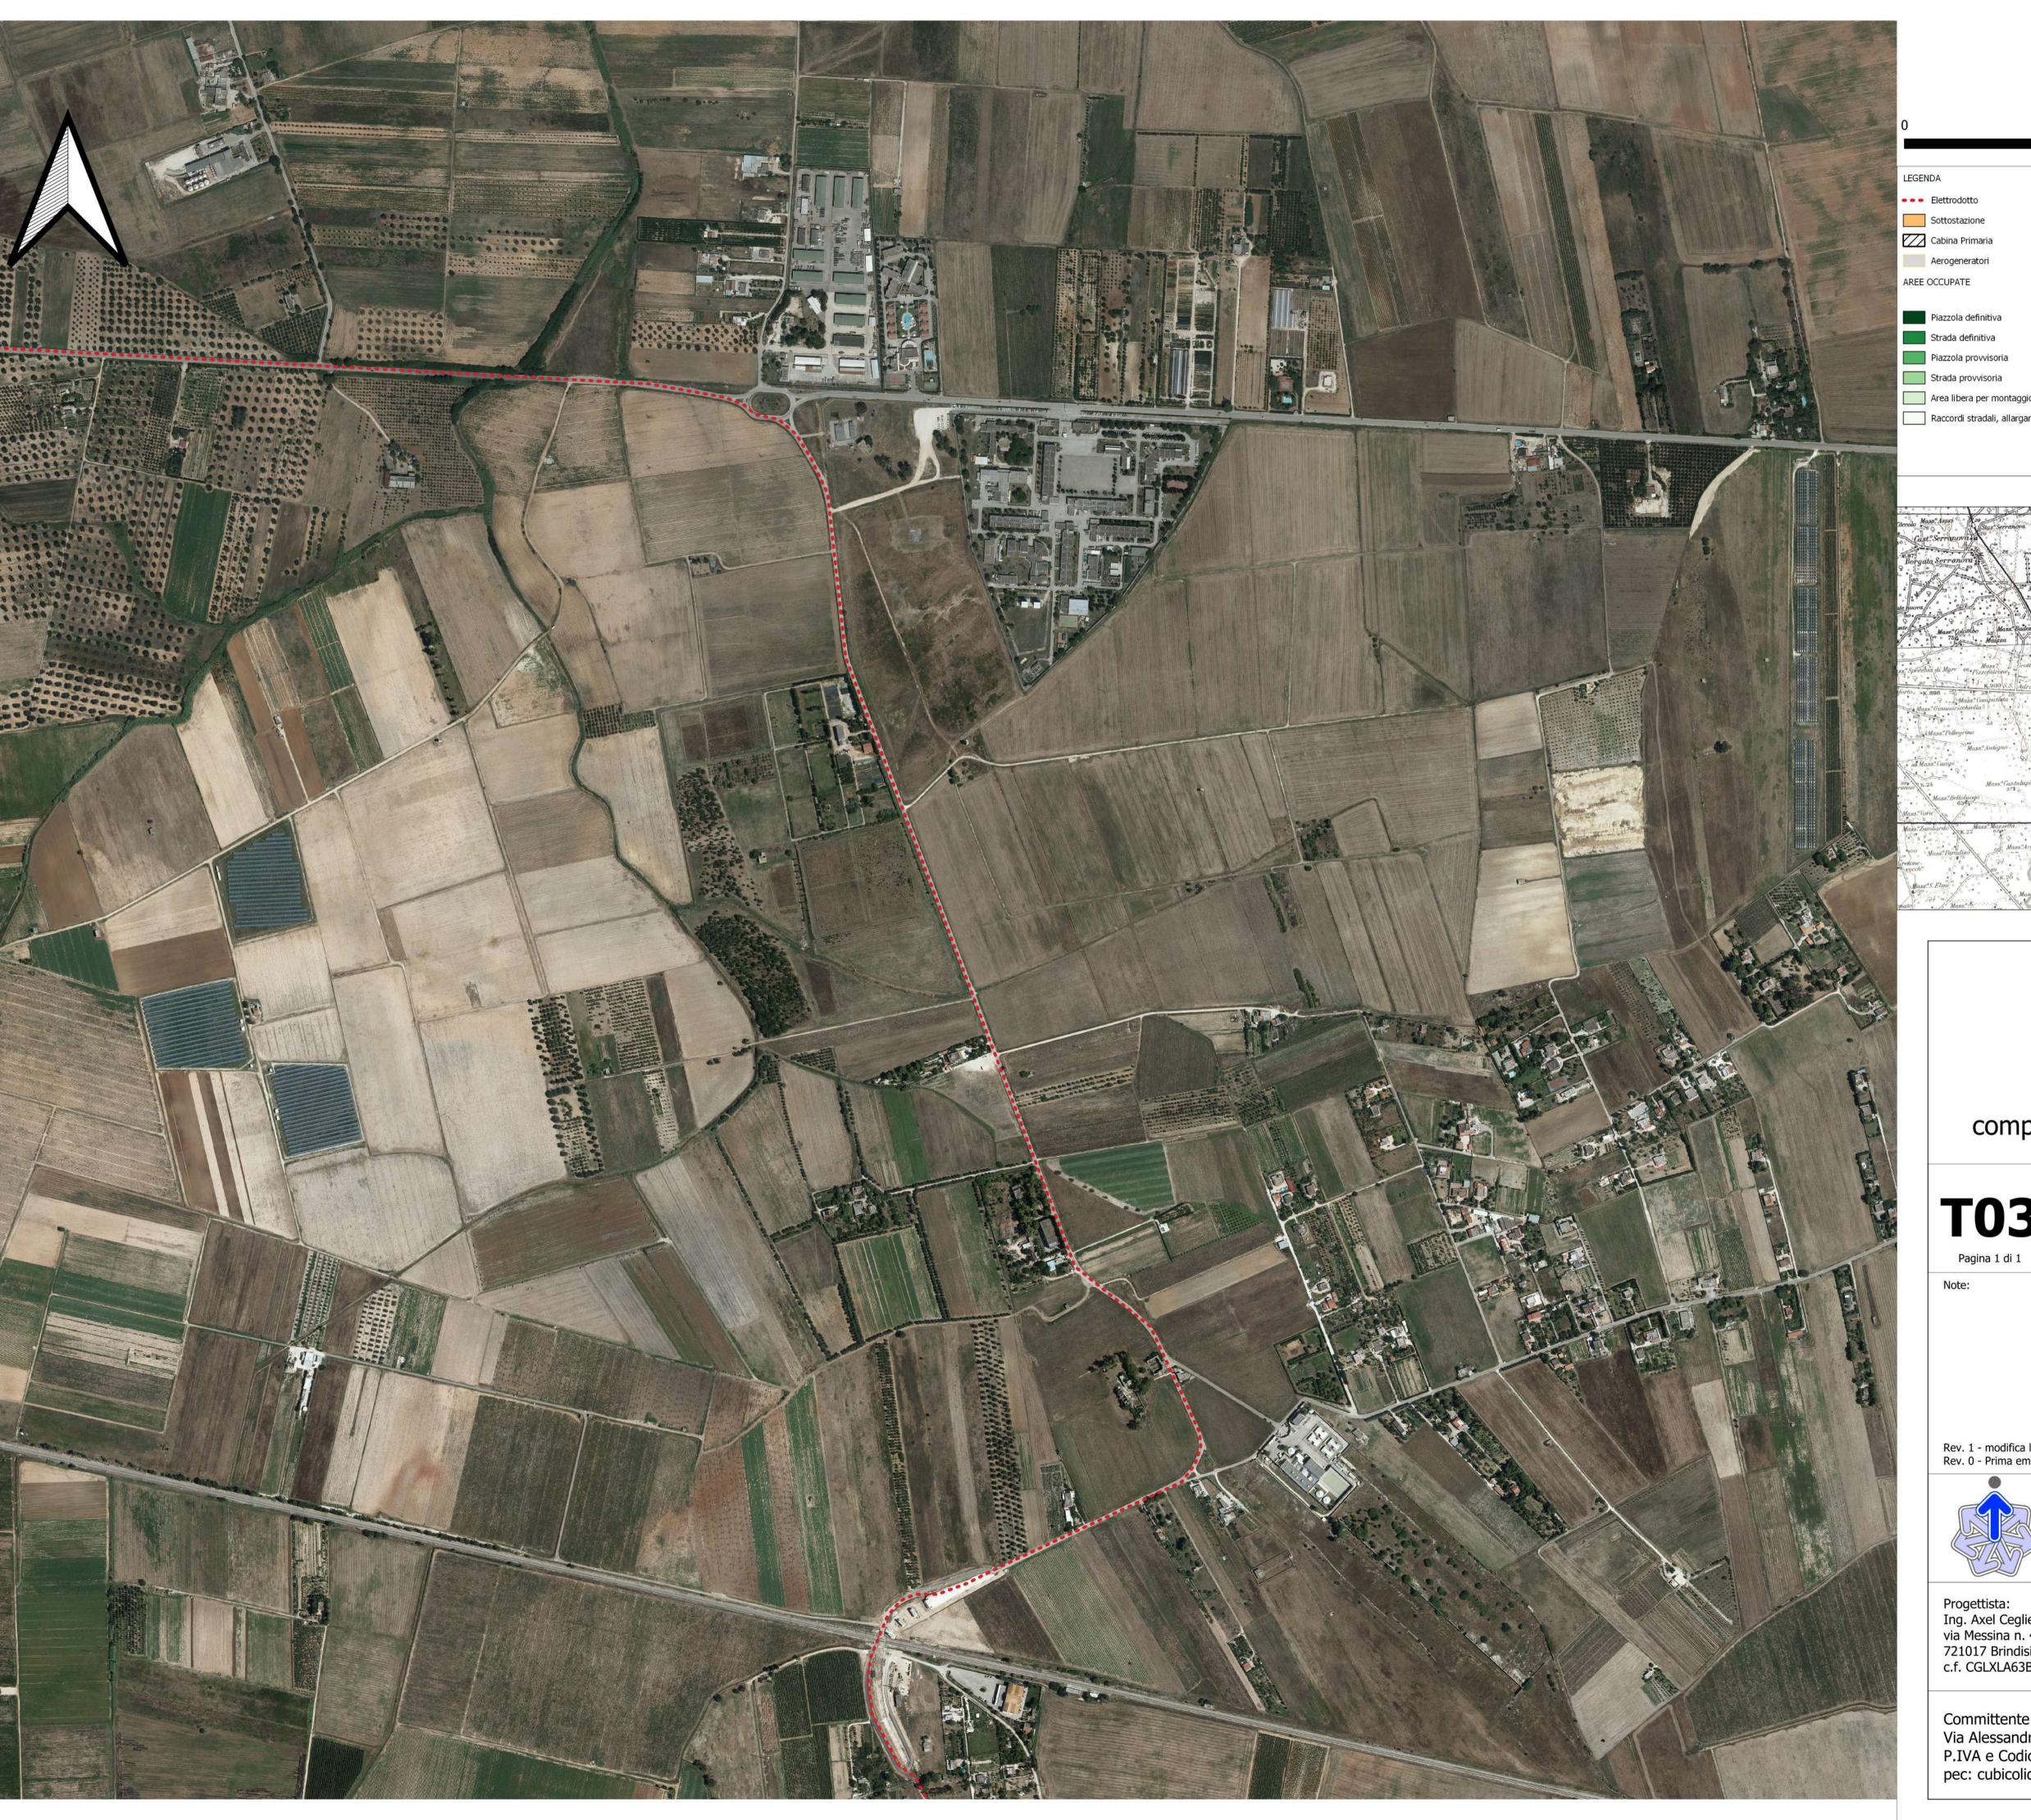

500 m

Elettrodotto

Aerogeneratori

Piazzola definitiva

Strada definitiva

Strada provvisoria

Area libera per montaggio

Raccordi stradali, allargamenti

INQUADRAMENTO GENERALE SU CARTA IGM 1:100.000

PROVINCIA DI BRINDISI COMUNE DI BRINDISI

Parco Eolico "152 BRINDISI" composto da 8 turbine da 6.2 MW ciascuna

**T03** 

INQUADRAMENTO SU ORTOFOTO AGEA 2019 in scala 1:5.000