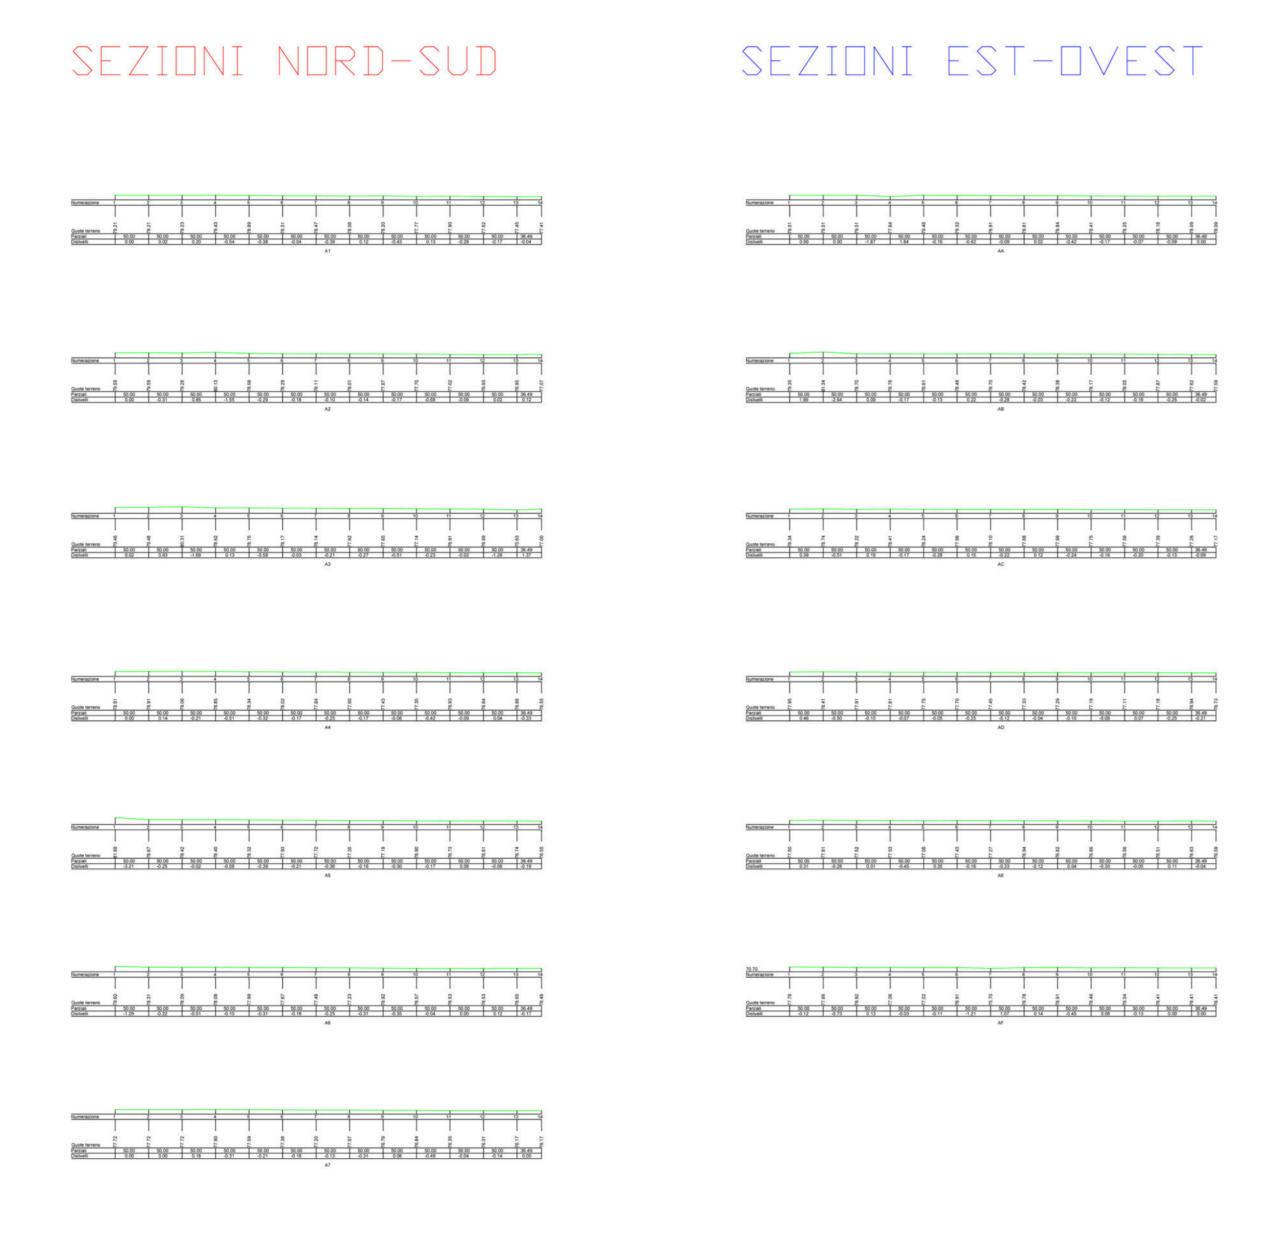

RRENO

| Codice elaborato TAV_TEC_01 - TOPO_02 |               |                       | <b>Scala</b> 1:500    | Formato<br>A0           |
|---------------------------------------|---------------|-----------------------|-----------------------|-------------------------|
| REV.                                  | DATA          | ESEGUITO              | VERIFICATO            | APPROVATO               |
| 00                                    | Dicembre 2023 | Ing. Riccardo Sacconi | Innova Service S.r.I. | Apollo Decimoputzu S.r. |
|                                       |               |                       | _                     |                         |
| Note                                  |               |                       |                       |                         |