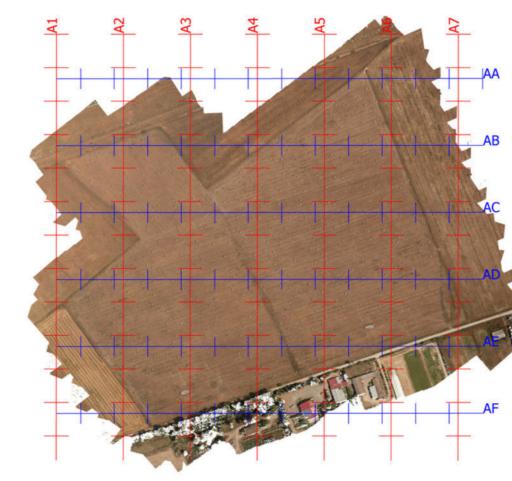

### REGIONE AUTONOMA DELLA SARDEGNA COMUNE DI DECIMOPUTZU Provincia del Sud Sardegna (SU)

AGROVOLTAICO AVANZATO DENOMINATO DECIMOPUTZU

Loc. "Mitza Canna" e "Coddu Serra Gureu", Decimoputzu (SU) - 08020, Sardegna, Italia

## PIANO QUOTATO/RILIEVO PLANOALTIMETRICO TERRENO

| Codice elaborato TAV_TEC_01 - TOPO_01 |               |                       | <b>Scala</b> 1:500    | Formato<br>A0            |
|---------------------------------------|---------------|-----------------------|-----------------------|--------------------------|
| REV.                                  | DATA          | ESEGUITO              | VERIFICATO            | APPROVATO                |
| 00                                    | Dicembre 2023 | Ing. Riccardo Sacconi | Innova Service S.r.I. | Apollo Decimoputzu S.r.I |
|                                       |               |                       |                       |                          |