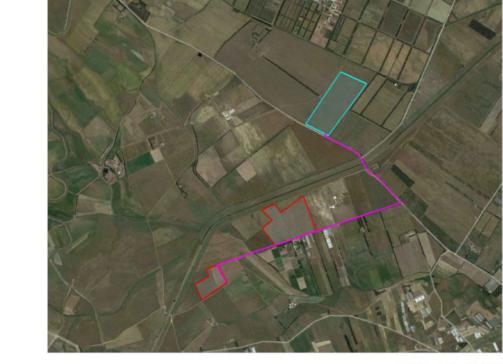

SCALA 1:50.000

EV AC AC

### REGIONE AUTONOMA DELLA SARDEGNA COMUNE DI DECIMOPUTZU Provincia del Sud Sardegna (SU)

AGROVOLTAICO AVANZATO DENOMINATO DECIMOPUTZU

Loc. "Mitza Canna" e "Coddu Serra Gureu", Decimoputzu (SU) - 08020, Sardegna, Italia