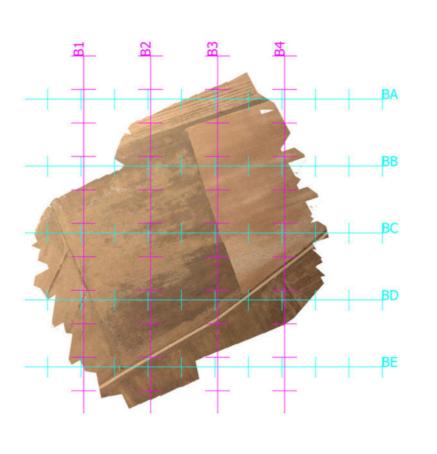

### PIANO QUOTATO/RILIEVO PLANOALTIMETRICO TERRENO

| Codice elaborato TAV_TEC_01 - TOPO_02 |               |                       | <b>Scala</b> 1:500    | Formato<br>A0           |
|---------------------------------------|---------------|-----------------------|-----------------------|-------------------------|
| REV.                                  | DATA          | ESEGUITO              | VERIFICATO            | APPROVATO               |
| 00                                    | Dicembre 2023 | Ing. Riccardo Sacconi | Innova Service S.r.I. | Apollo Decimoputzu S.r. |
|                                       |               |                       | _                     |                         |
| Note                                  |               |                       |                       |                         |