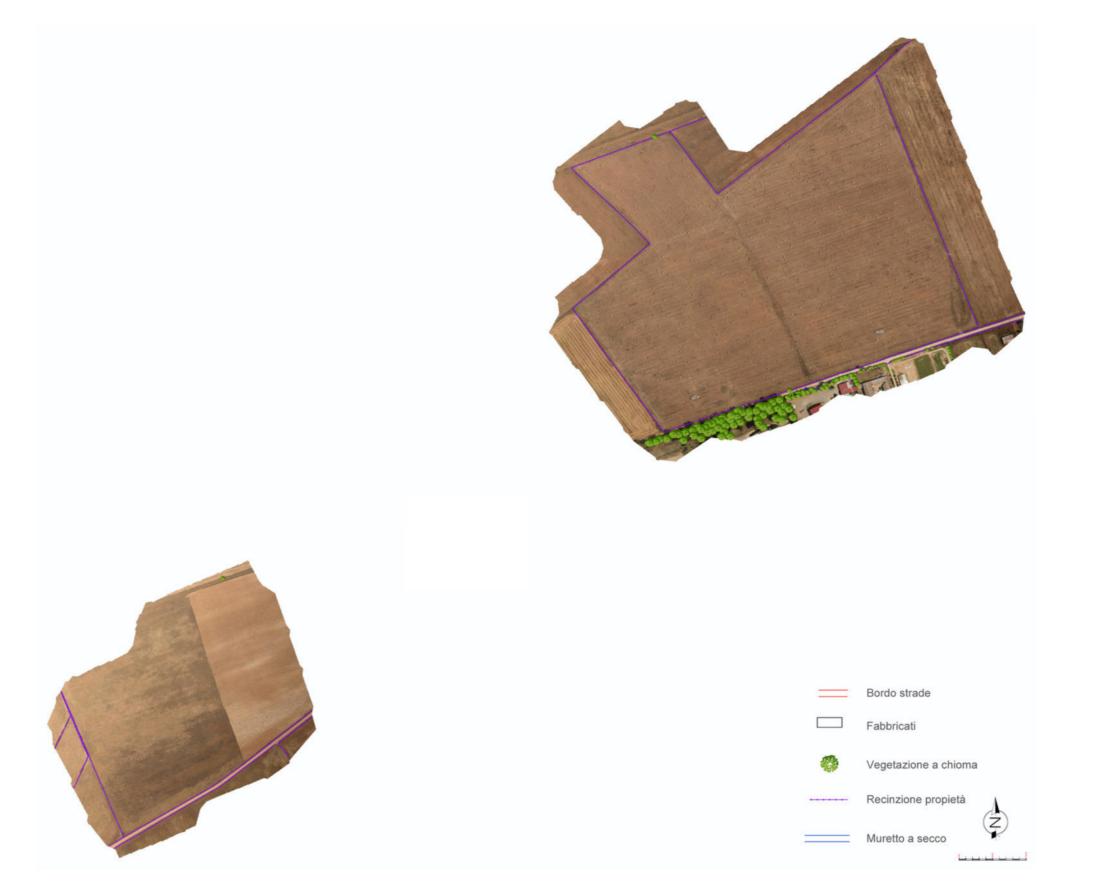

### REGIONE AUTONOMA DELLA SARDEGNA COMUNE DI DECIMOPUTZU Provincia del Sud Sardegna (SU)

AGROVOLTAICO AVANZATO DENOMINATO DECIMOPUTZU

Loc. "Mitza Canna" e "Coddu Serra Gureu", Decimoputzu (SU) - 08020, Sardegna, Italia

## PIANO QUOTATO/RILIEVO PLANOALTIMETRICO TERRENO

| Codice elaborato TAV_TEC_01 - TOPO_01 |               |                       | <b>Scala</b> 1:500    | Formato<br>A0            |
|---------------------------------------|---------------|-----------------------|-----------------------|--------------------------|
| REV.                                  | DATA          | ESEGUITO              | VERIFICATO            | APPROVATO                |
| 00                                    | Dicembre 2023 | Ing. Riccardo Sacconi | Innova Service S.r.I. | Apollo Decimoputzu S.r.I |
|                                       |               |                       |                       |                          |