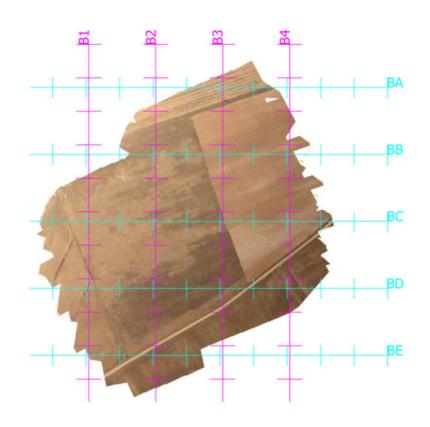

#### REGIONE AUTONOMA DELLA SARDEGNA COMUNE DI DECIMOPUTZU Provincia del Sud Sardegna (SU)

AGROVOLTAICO AVANZATO DENOMINATO DECIMOPUTZU Loc. "Mitza Canna" e "Coddu Serra Gureu", Decimoputzu (SU) - 08020, Sardegna, Italia

### PIANO QUOTATO/RILIEVO PLANOALTIMETRICO TERRENO

| Codice elaborato TAV_TEC_01 - TOPO_02 |               |                       | <b>Scala</b> 1:500    | Formato<br>A0           |
|---------------------------------------|---------------|-----------------------|-----------------------|-------------------------|
| REV.                                  | DATA          | ESEGUITO              | VERIFICATO            | APPROVATO               |
| 00                                    | Dicembre 2023 | Ing. Riccardo Sacconi | Innova Service S.r.I. | Apollo Decimoputzu S.r. |
|                                       |               |                       | _                     |                         |
| Note                                  |               |                       |                       |                         |