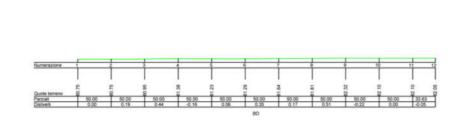

SCALA 1:50.000

EV AC AC

# SEZIONI EST-OVEST



SEZIONI NORD-SUD











### REGIONE AUTONOMA DELLA SARDEGNA COMUNE DI DECIMOPUTZU Provincia del Sud Sardegna (SU)

AGROVOLTAICO AVANZATO DENOMINATO DECIMOPUTZU

Loc. "Mitza Canna" e "Coddu Serra Gureu", Decimoputzu (SU) - 08020, Sardegna, Italia

PROGETTO DEFINITIVO PER LA REALIZZAZIONE DI UN IMPIANTO

|                   | Committente - Sviluppo progetto FV:  Apollo Decimoputzu S.r.l.  Viale della Stazione n. 7 - 39100 Bolzano (BZ)  P.IVA 03168500217 PEC: apollodecimoputzu@legalmail.it | Gruppo di lavoro - VIA (La SIA S.p.A.)  Riccardo Sacconi - Ingegnere Civile Antonio Dedoni - Ingegnere Idraulico Alberto Mossa - Archeologo Simone Manconi - Geologo Francesco Paolo Pinchera - Biologo |
|-------------------|-------------------------------------------------------------------------------------------------