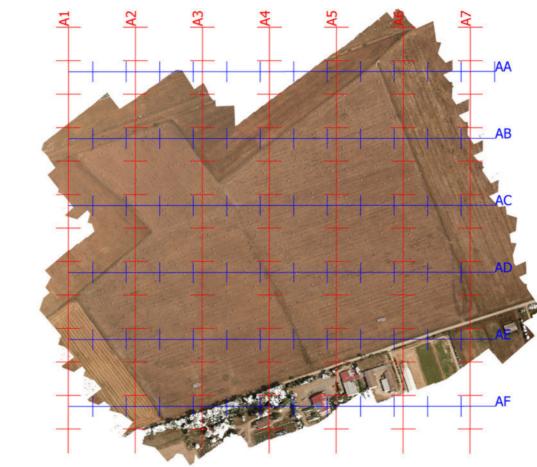

## PIANO QUOTATO/RILIEVO PLANOALTIMETRICO TERRENO

| Codice elaborato TAV_TEC_01 - TOPO_01 |               |                       | <b>Scala</b> 1:500    | Formato<br>A0            |
|---------------------------------------|---------------|-----------------------|-----------------------|--------------------------|
| REV.                                  | DATA          | ESEGUITO              | VERIFICATO            | APPROVATO                |
| 00                                    | Dicembre 2023 | Ing. Riccardo Sacconi | Innova Service S.r.I. | Apollo Decimoputzu S.r.I |
|                                       |               |                       |                       |                          |