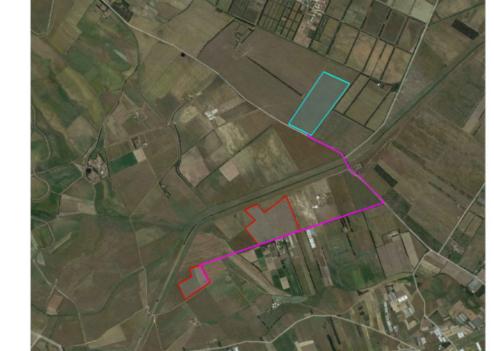

### REGIONE AUTONOMA DELLA SARDEGNA COMUNE DI DECIMOPUTZU Provincia del Sud Sardegna (SU)

AGROVOLTAICO AVANZATO DENOMINATO DECIMOPUTZU

Loc. "Mitza Canna" e "Coddu Serra Gureu", Decimoputzu (SU) - 08020, Sardegna, Italia