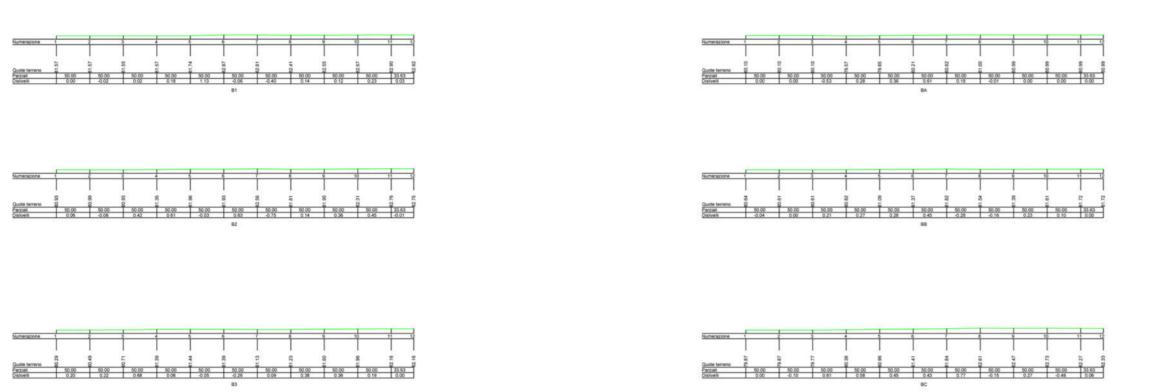

SCALA 1:50.000

EV AC AC

# SEZIONI EST-OVEST



SEZIONI NORD-SUD











### REGIONE AUTONOMA DELLA SARDEGNA COMUNE DI DECIMOPUTZU Provincia del Sud Sardegna (SU)

AGROVOLTAICO AVANZATO DENOMINATO DECIMOPUTZU

Loc. "Mitza Canna" e "Coddu Serra Gureu", Decimoputzu (SU) - 08020, Sardegna, Italia

PROGETTO DEFINITIVO PER LA REALIZZAZIONE DI UN IMPIANTO

|                   | Committente - Sviluppo progetto FV:  Apollo Decimoputzu S.r.l.  Viale della Stazione n. 7 - 39100 Bolzano (BZ)  P.IVA 03168500217 PEC: apollodecimoputzu@legalmail.it | Gruppo di lavoro - VIA (La SIA S.p.A.)  Riccardo Sacconi - Ingegnere Civile Antonio Dedoni - Ingegnere Idraulico Alberto Mossa - Archeologo Simone Manconi - Geologo Francesco Paolo Pinchera - Biologo |
|-------------------|-----------------------------------------------------------------------------