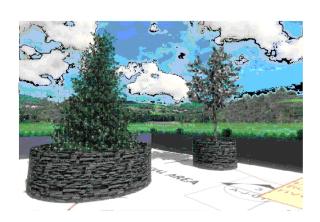

- 1 LAGERSTROEMIA INDICA (quantita' 4)
- 2 LLEX MESERVEAE 'HECKENSTAR' (quantita' 1)

- 5 VIBURNUM DAVIDII (quantita' 11)

3 - NADINA DOMESTICA 'FIREPOWER' (quantita' 85) 4 - PITTOSPORUM TOBIRA 'NANUM' (quantita' 12)