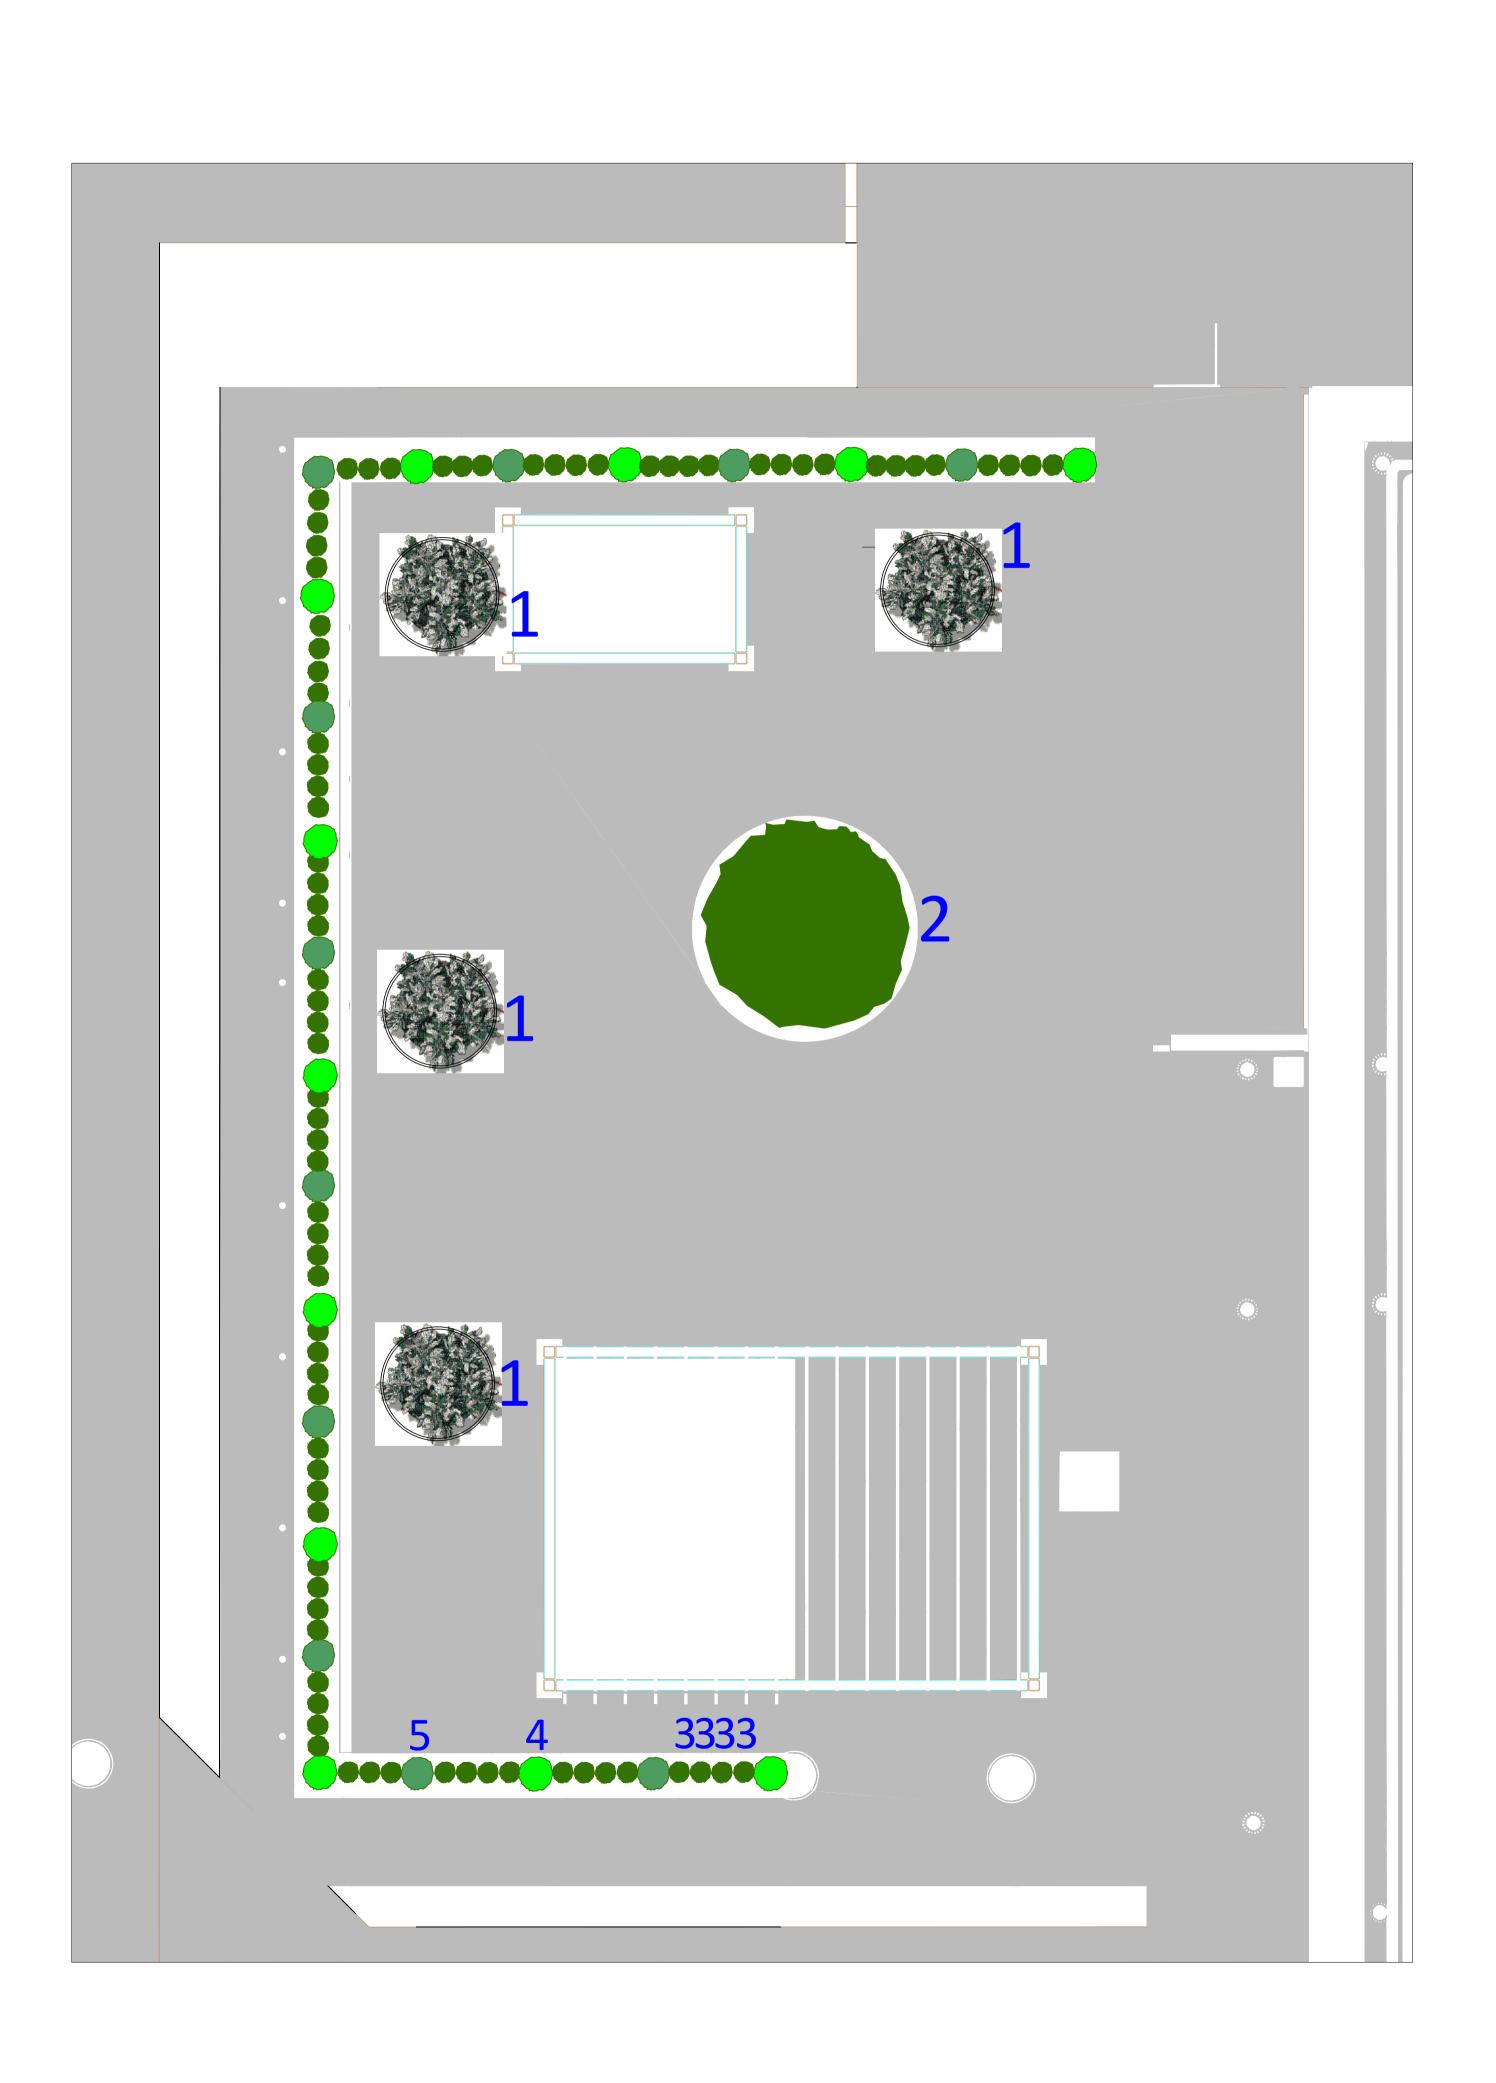

- 1 LAGERSTROEMIA INDICA (quantita' 4)
- 2 LLEX MESERVEAE 'HECKENSTAR' (quantita' 1)

- 5 VIBURNUM DAVIDII (quantita' 11)

3 - NADINA DOMESTICA 'FIREPOWER' (quantita' 85) 4 - PITTOSPORUM TOBIRA 'NANUM' (quantita' 12)