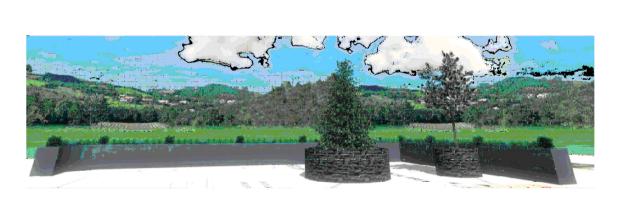

- 1 LAGERSTROEMIA INDICA (quantita' 4)
- 2 LLEX MESERVEAE 'HECKENSTAR' (quantita' 1)

- 5 VIBURNUM DAVIDII (quantita' 11)

3 - NADINA DOMESTICA 'FIREPOWER' (quantita' 85) 4 - PITTOSPORUM TOBIRA 'NANUM' (quantita' 12)