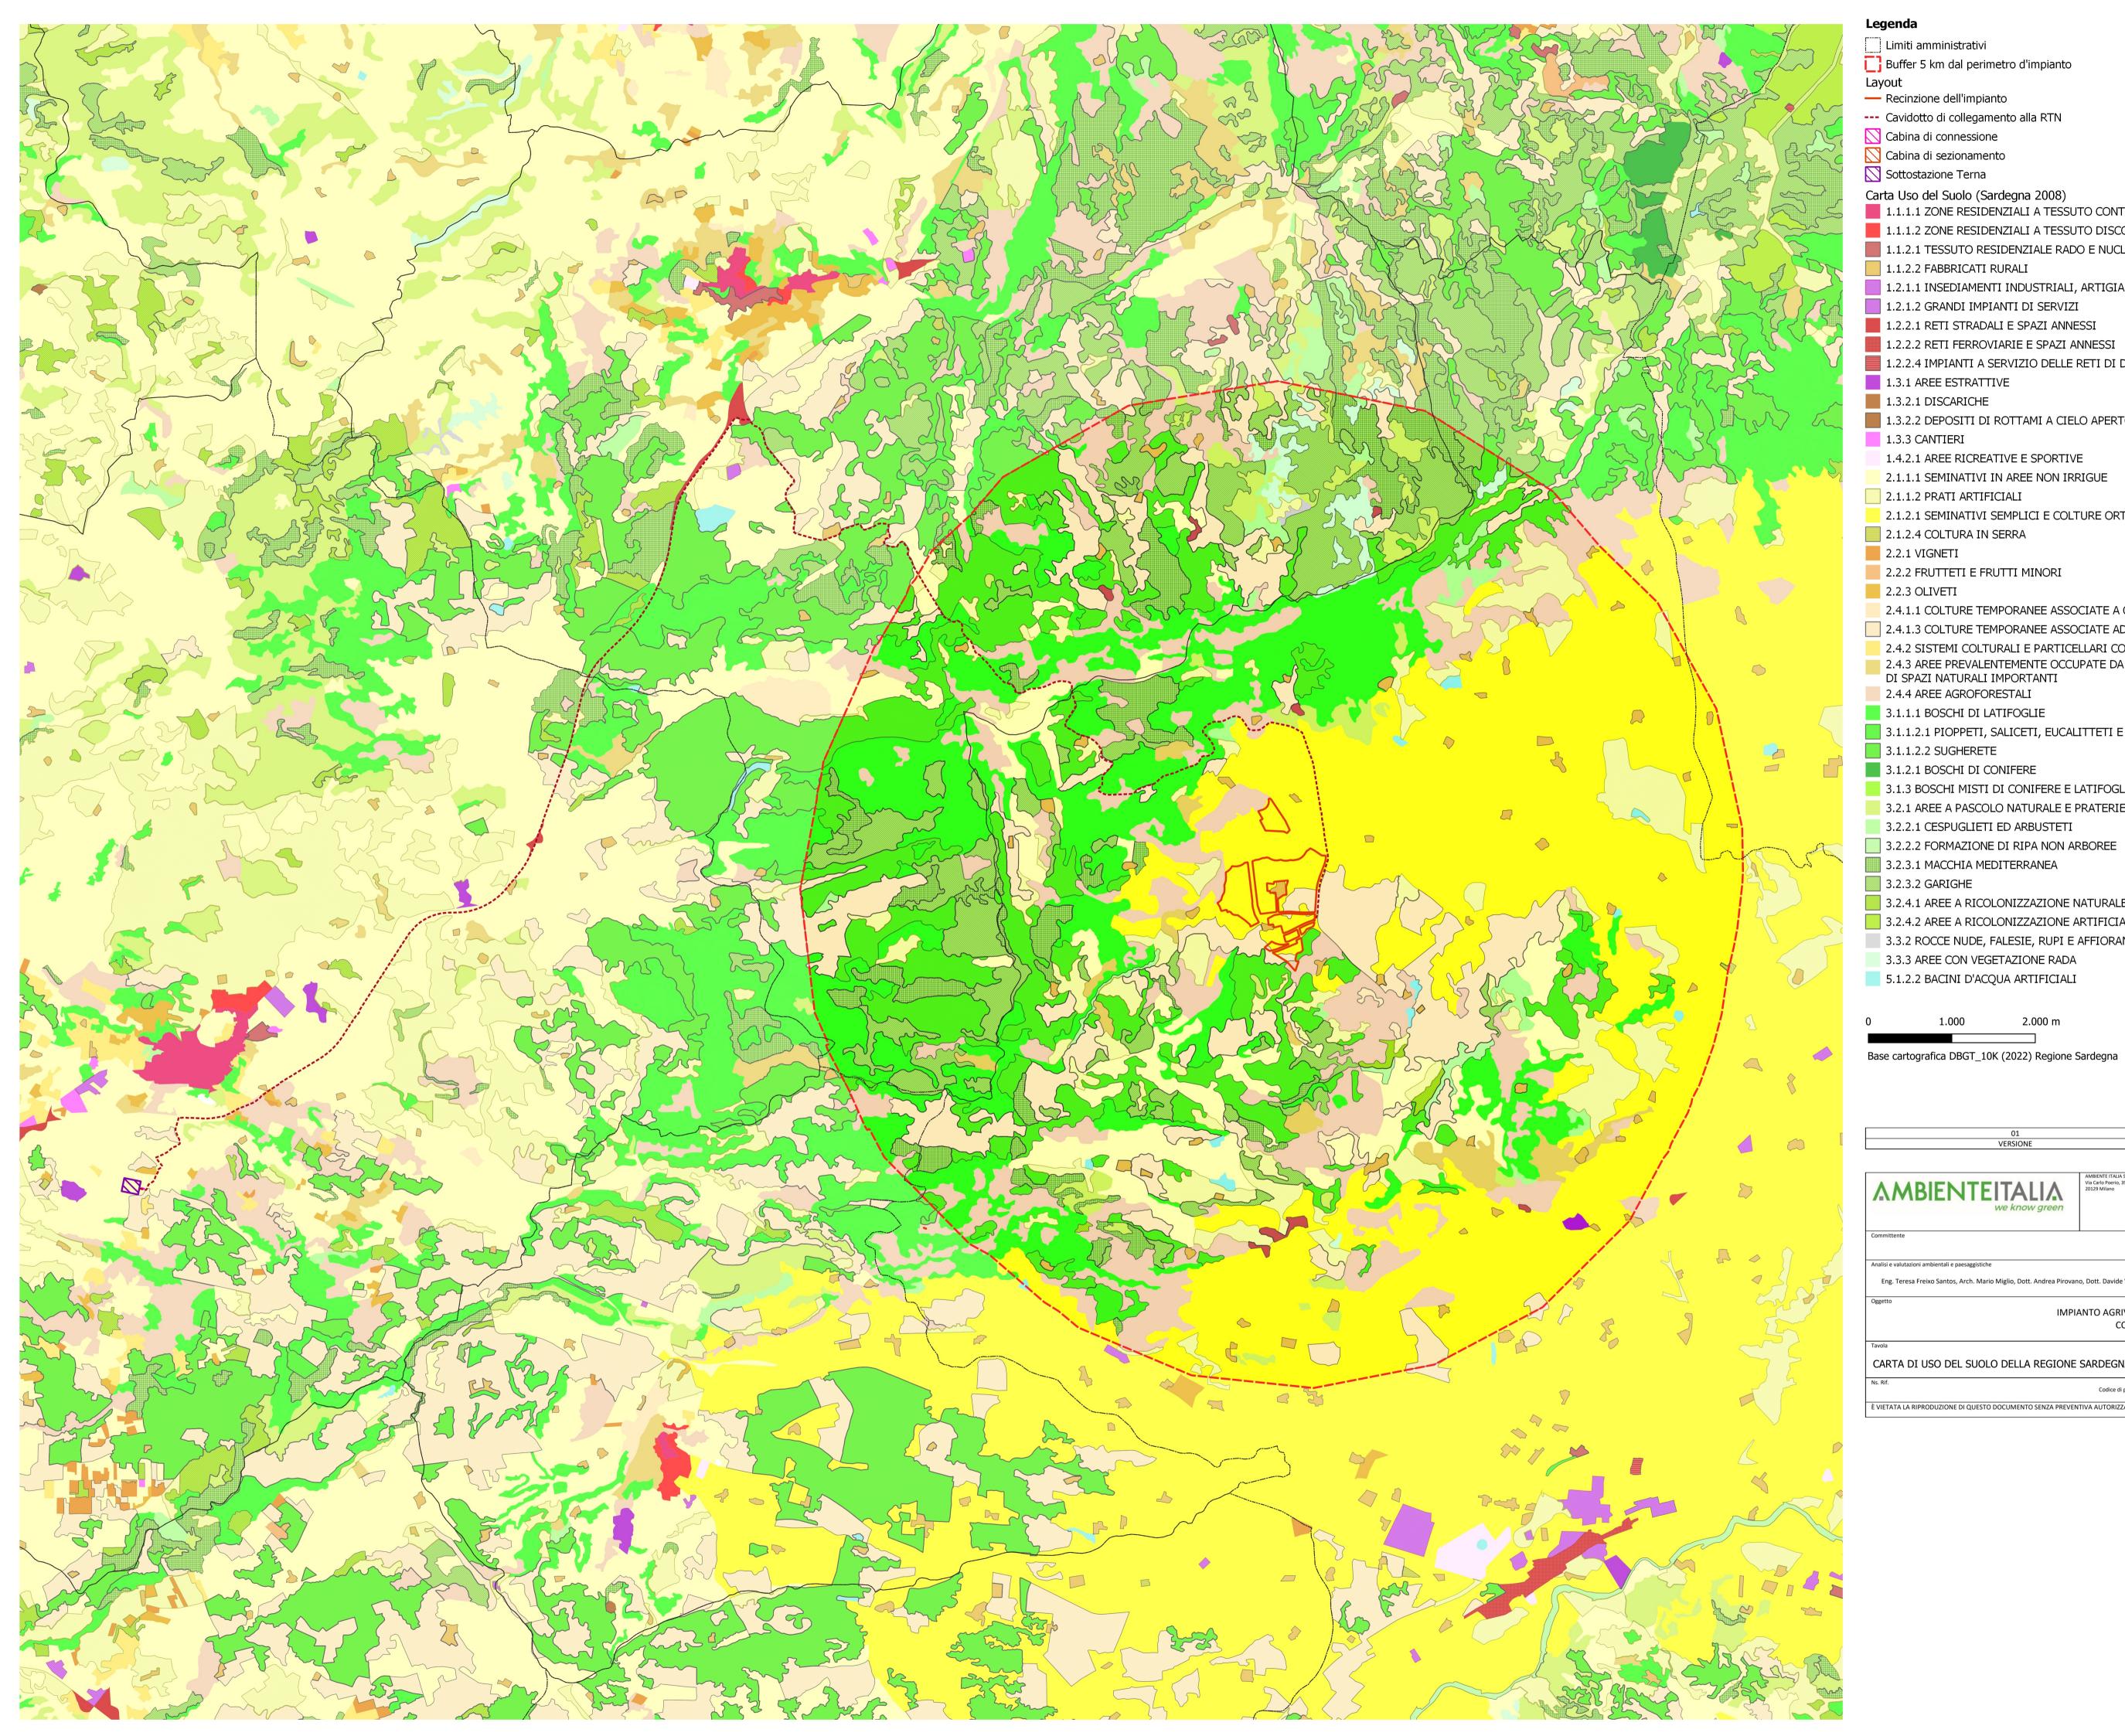

| Le                       | genda                                                                                               |  |  |  |  |  |  |
|--------------------------|-----------------------------------------------------------------------------------------------------|--|--|--|--|--|--|
|                          | Limiti amministrativi                                                                               |  |  |  |  |  |  |
|                          | Buffer 5 km dal perimetro d'impianto                                                                |  |  |  |  |  |  |
|                          | /out                                                                                                |  |  |  |  |  |  |
| Recinzione dell'impianto |                                                                                                     |  |  |  |  |  |  |
|                          | Cavidotto di collegamento alla RTN                                                                  |  |  |  |  |  |  |
| $\square$                | Cabina di connessione                                                                               |  |  |  |  |  |  |
| $\square$                | Cabina di sezionamento                                                                              |  |  |  |  |  |  |
| $\square$                | Sottostazione Terna                                                                                 |  |  |  |  |  |  |
| Cai                      | arta Uso del Suolo (Sardegna 2008)<br>1.1.1.1 ZONE RESIDENZIALI A TESSUTO CONTINUO                  |  |  |  |  |  |  |
|                          | 1.1.1.2 ZONE RESIDENZIALI A TESSUTO DISCONTINUO E RADO                                              |  |  |  |  |  |  |
|                          | 1.1.2.1 TESSUTO RESIDENZIALE RADO E NUCLEIFORME                                                     |  |  |  |  |  |  |
|                          | 1.1.2.2 FABBRICATI RURALI                                                                           |  |  |  |  |  |  |
|                          | 1.2.1.1 INSEDIAMENTI INDUSTRIALI, ARTIGIANALI E COMMERCIALI E SPAZI ANNESSI                         |  |  |  |  |  |  |
|                          | 1.2.1.2 GRANDI IMPIANTI DI SERVIZI                                                                  |  |  |  |  |  |  |
|                          | 1.2.2.1 RETI STRADALI E SPAZI ANNESSI                                                               |  |  |  |  |  |  |
|                          | 1.2.2.2 RETI FERROVIARIE E SPAZI ANNESSI                                                            |  |  |  |  |  |  |
|                          | 1.2.2.4 IMPIANTI A SERVIZIO DELLE RETI DI DISTRIBUZIONE                                             |  |  |  |  |  |  |
|                          | 1.3.1 AREE ESTRATTIVE                                                                               |  |  |  |  |  |  |
|                          | 1.3.2.1 DISCARICHE                                                                                  |  |  |  |  |  |  |
|                          | 1.3.2.2 DEPOSITI DI ROTTAMI A CIELO APERTO                                                          |  |  |  |  |  |  |
|                          | 1.3.3 CANTIERI                                                                                      |  |  |  |  |  |  |
|                          | 1.4.2.1 AREE RICREATIVE E SPORTIVE                                                                  |  |  |  |  |  |  |
|                          | 2.1.1.1 SEMINATIVI IN AREE NON IRRIGUE                                                              |  |  |  |  |  |  |
|                          | 2.1.1.2 PRATI ARTIFICIALI                                                                           |  |  |  |  |  |  |
|                          | 2.1.2.1 SEMINATIVI SEMPLICI E COLTURE ORTICOLE A PIENO CAMPO                                        |  |  |  |  |  |  |
|                          | 2.1.2.4 COLTURA IN SERRA                                                                            |  |  |  |  |  |  |
|                          | 2.2.1 VIGNETI                                                                                       |  |  |  |  |  |  |
|                          | 2.2.2 FRUTTETI E FRUTTI MINORI                                                                      |  |  |  |  |  |  |
|                          | 2.2.3 OLIVETI                                                                                       |  |  |  |  |  |  |
|                          | 2.4.1.1 COLTURE TEMPORANEE ASSOCIATE A COLTURE PERMANENTI                                           |  |  |  |  |  |  |
|                          | 2.4.1.3 COLTURE TEMPORANEE ASSOCIATE AD ALTRE COLTURE PERMANENTI                                    |  |  |  |  |  |  |
|                          | 2.4.2 SISTEMI COLTURALI E PARTICELLARI COMPLESSI                                                    |  |  |  |  |  |  |
|                          | 2.4.3 AREE PREVALENTEMENTE OCCUPATE DA COLTURE AGRARIE CON PRESENZA<br>DI SPAZI NATURALI IMPORTANTI |  |  |  |  |  |  |
|                          | 2.4.4 AREE AGROFORESTALI                                                                            |  |  |  |  |  |  |
|                          | 3.1.1.1 BOSCHI DI LATIFOGLIE                                                                        |  |  |  |  |  |  |
|                          | 3.1.1.2.1 PIOPPETI, SALICETI, EUCALITTETI E LORO COMBINAZIONE MISTA                                 |  |  |  |  |  |  |
|                          | 3.1.1.2.2 SUGHERETE                                                                                 |  |  |  |  |  |  |
|                          | 3.1.2.1 BOSCHI DI CONIFERE                                                                          |  |  |  |  |  |  |
|                          | 3.1.3 BOSCHI MISTI DI CONIFERE E LATIFOGLIE                                                         |  |  |  |  |  |  |
|                          | 3.2.1 AREE A PASCOLO NATURALE E PRATERIE                                                            |  |  |  |  |  |  |
|                          | 3.2.2.1 CESPUGLIETI ED ARBUSTETI                                                                    |  |  |  |  |  |  |
|                          | 3.2.2.2 FORMAZIONE DI RIPA NON ARBOREE                                                              |  |  |  |  |  |  |
|                          | 3.2.3.1 MACCHIA MEDITERRANEA                                                                        |  |  |  |  |  |  |
|                          | 3.2.3.2 GARIGHE                                                                                     |  |  |  |  |  |  |
|                          | 3.2.4.1 AREE A RICOLONIZZAZIONE NATURALE                                                            |  |  |  |  |  |  |
|                          | 3.2.4.2 AREE A RICOLONIZZAZIONE ARTIFICIALE                                                         |  |  |  |  |  |  |
|                          | 3.3.2 ROCCE NUDE, FALESIE, RUPI E AFFIORAMENTI                                                      |  |  |  |  |  |  |
|                          | 3.3.3 AREE CON VEGETAZIONE RADA                                                                     |  |  |  |  |  |  |

5.1.2.2 BACINI D'ACQUA ARTIFICIALI

1.0002.000 m

| 01                                                                                                                                                                                                                                                                              | DV                        | MM-TS                                                                                                                                                                 | MZ       | Febbraio 2024 |                   |  |  |
|---------------------------------------------------------------------------------------------------------------------------------------------------------------------------------------------------------------------------------------------------------------------------------|---------------------------|-----------------------------------------------------------------------------------------------------------------------------------------------------------------------|----------|---------------|-------------------|--|--|
| VERSIONE                                                                                                                                                                                                                                                                        |                           | DESIGN.                                                                                                                                                               | CONTROL. | APPROV.       | DATA              |  |  |
| AMBIENTE ITALIA SRL Yia Carlo Poerio, 39   20129 Milano Tel +39.02.27744.122   Fix + 39.02.27744.222 P.IVA 11560560150   Cap. Soc. 10.200.20 C Cap. Soc. 10.200.20 C   Sistema di gestione Qualità Ambiente certificato UNI EN ISO 9001-2015 - CERT. 12313-2003-AO,MIL-SINCERT. |                           |                                                                                                                                                                       |          |               |                   |  |  |
| We know green                                                                                                                                                                                                                                                                   |                           | www.ambienteitalia.it<br>UNI EN ISO 9001-2015 – CERT. 12313-2003-ACI-MIL-SINCERT<br>UNI EN ISO 14001-2015 – CERT. 98617-2011-AE-ITA-ACCREDI<br>EMAS Reg. N. IT-001538 |          |               |                   |  |  |
| Committente GIRAFFE CE 3 s.r.l                                                                                                                                                                                                                                                  |                           |                                                                                                                                                                       |          |               |                   |  |  |
| Analisi e valutazioni ambientali e paesaggistiche<br>Eng. Teresa Freixo Santos, Arch. Mario Miglio, Dott. Andrea Pirovano, Dott. Davide Vettore, Dott. Eleonora Pecollo, Dott. Mario Zambrini                                                                                   |                           |                                                                                                                                                                       |          |               |                   |  |  |
| Oggetto<br>IMPIANTO AGRIVOLTAICO COLLEGATO ALLA RTN IN<br>COMUNE DI OZIERI (SS)                                                                                                                                                                                                 |                           |                                                                                                                                                                       |          |               |                   |  |  |
| Tavola<br>CARTA DI USO DEL SUOLO DELLA REGIONE SARDEGNA                                                                                                                                                                                                                         |                           |                                                                                                                                                                       |          |               |                   |  |  |
| As. Rif. Codice di progetto (AI): 22V071                                                                                                                                                                                                                                        |                           |                                                                                                                                                                       |          |               | Scala<br>1:35.000 |  |  |
| È VIETATA LA RIPRODUZIONE DI OUESTO DOCUMENTO SENZA PREVEN                                                                                                                                                                                                                      | TIVA AUTORIZZAZIONE SCRIT | A DI AMBIENTE ITALIA                                                                                                                                                  | SRI      |               |                   |  |  |