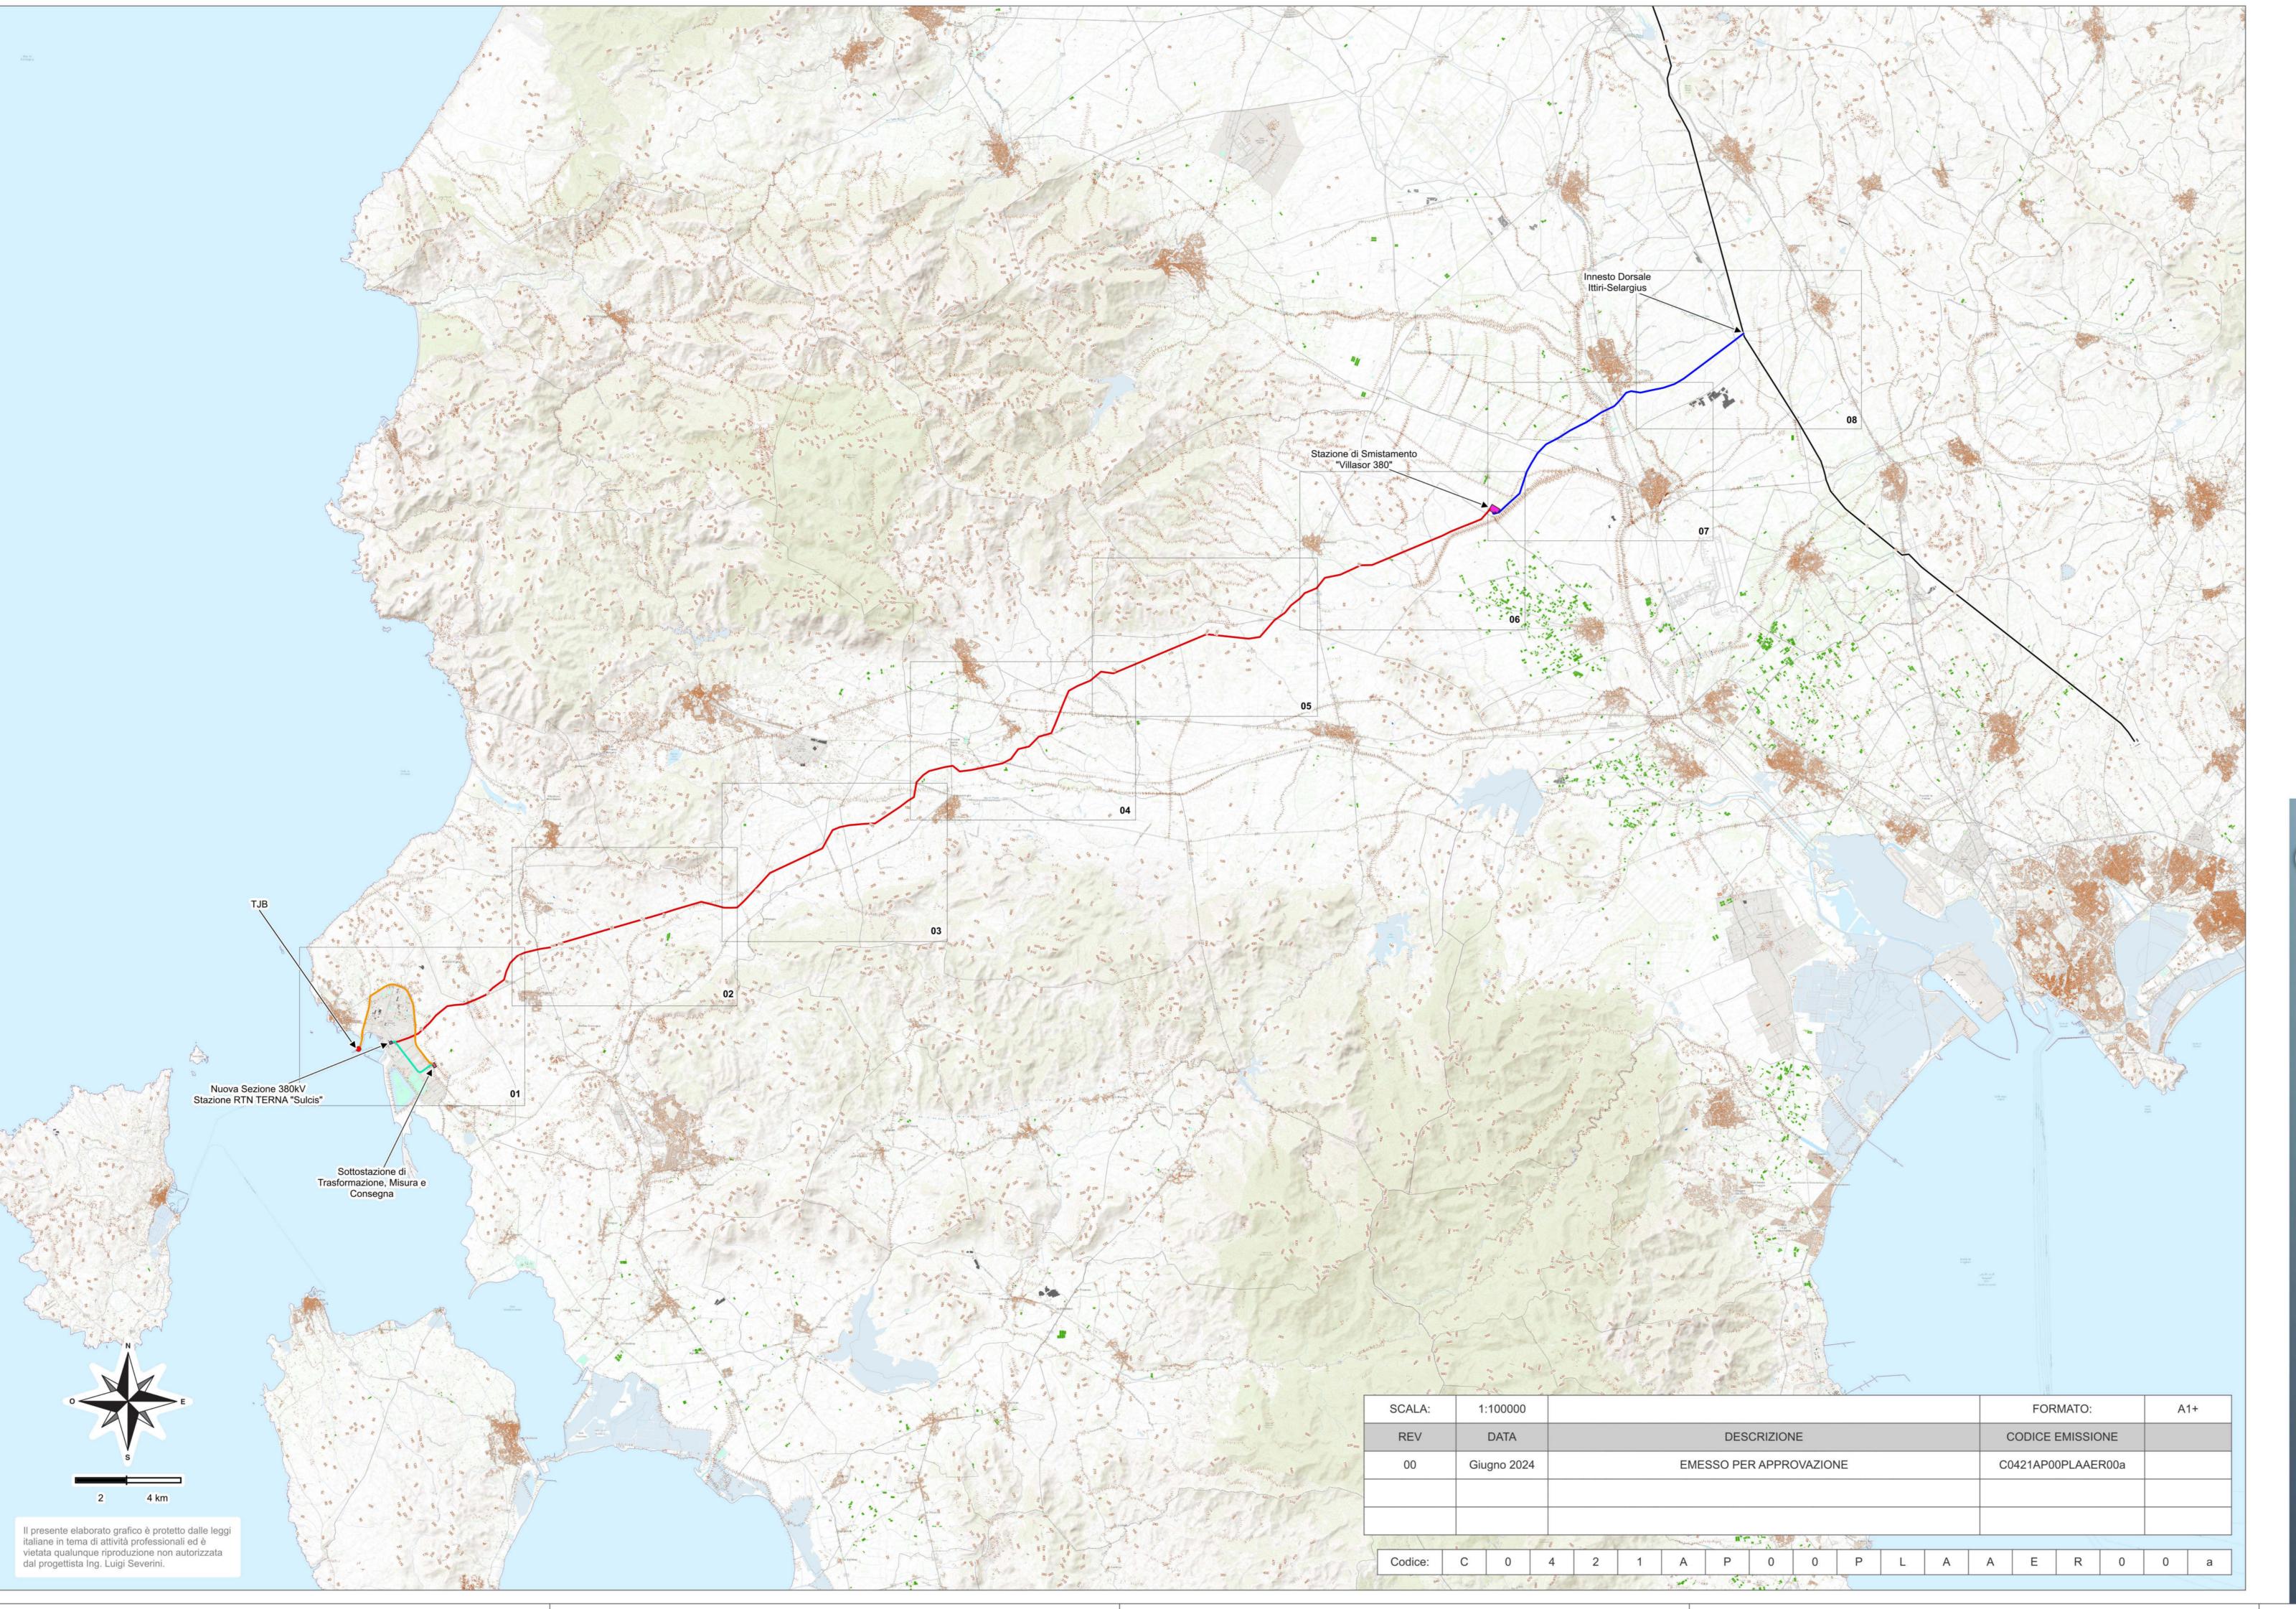

## LEGENDA

Opere in Progetto

Elettrodotto Interrato 220kV

Sottostazione di Trasformazione, Misura e Consegna "Sulcis"

Elettrodotto di Connessione 380kV
 Nuova Sezione 380kV Stazione RTN TERNA "Sulcis"

Elettrodotto Aereo 380kV ST

Stazione di Smistamento "Villasor 380"

Elettrodotto Aereo 380kV DTDorsale Ittiri-Selargius

Ministero dell'Ambiente e della Sicurezza Energetica

Ministero della Cultura

Ministero delle Infrastrutture

e dei Trasporti

Procedura di Valutazione di Impatto Ambientale ex D.lgs.152/2006

> Domanda di Autorizzazione Unica ex D.lgs. 387/ 2003

Domanda di Concessione Demaniale Marittima ex R.D. 327/1942

Ubicazione Opere a Terra su Stralcio Carta Tecnica Regionale - Quadro di Unione