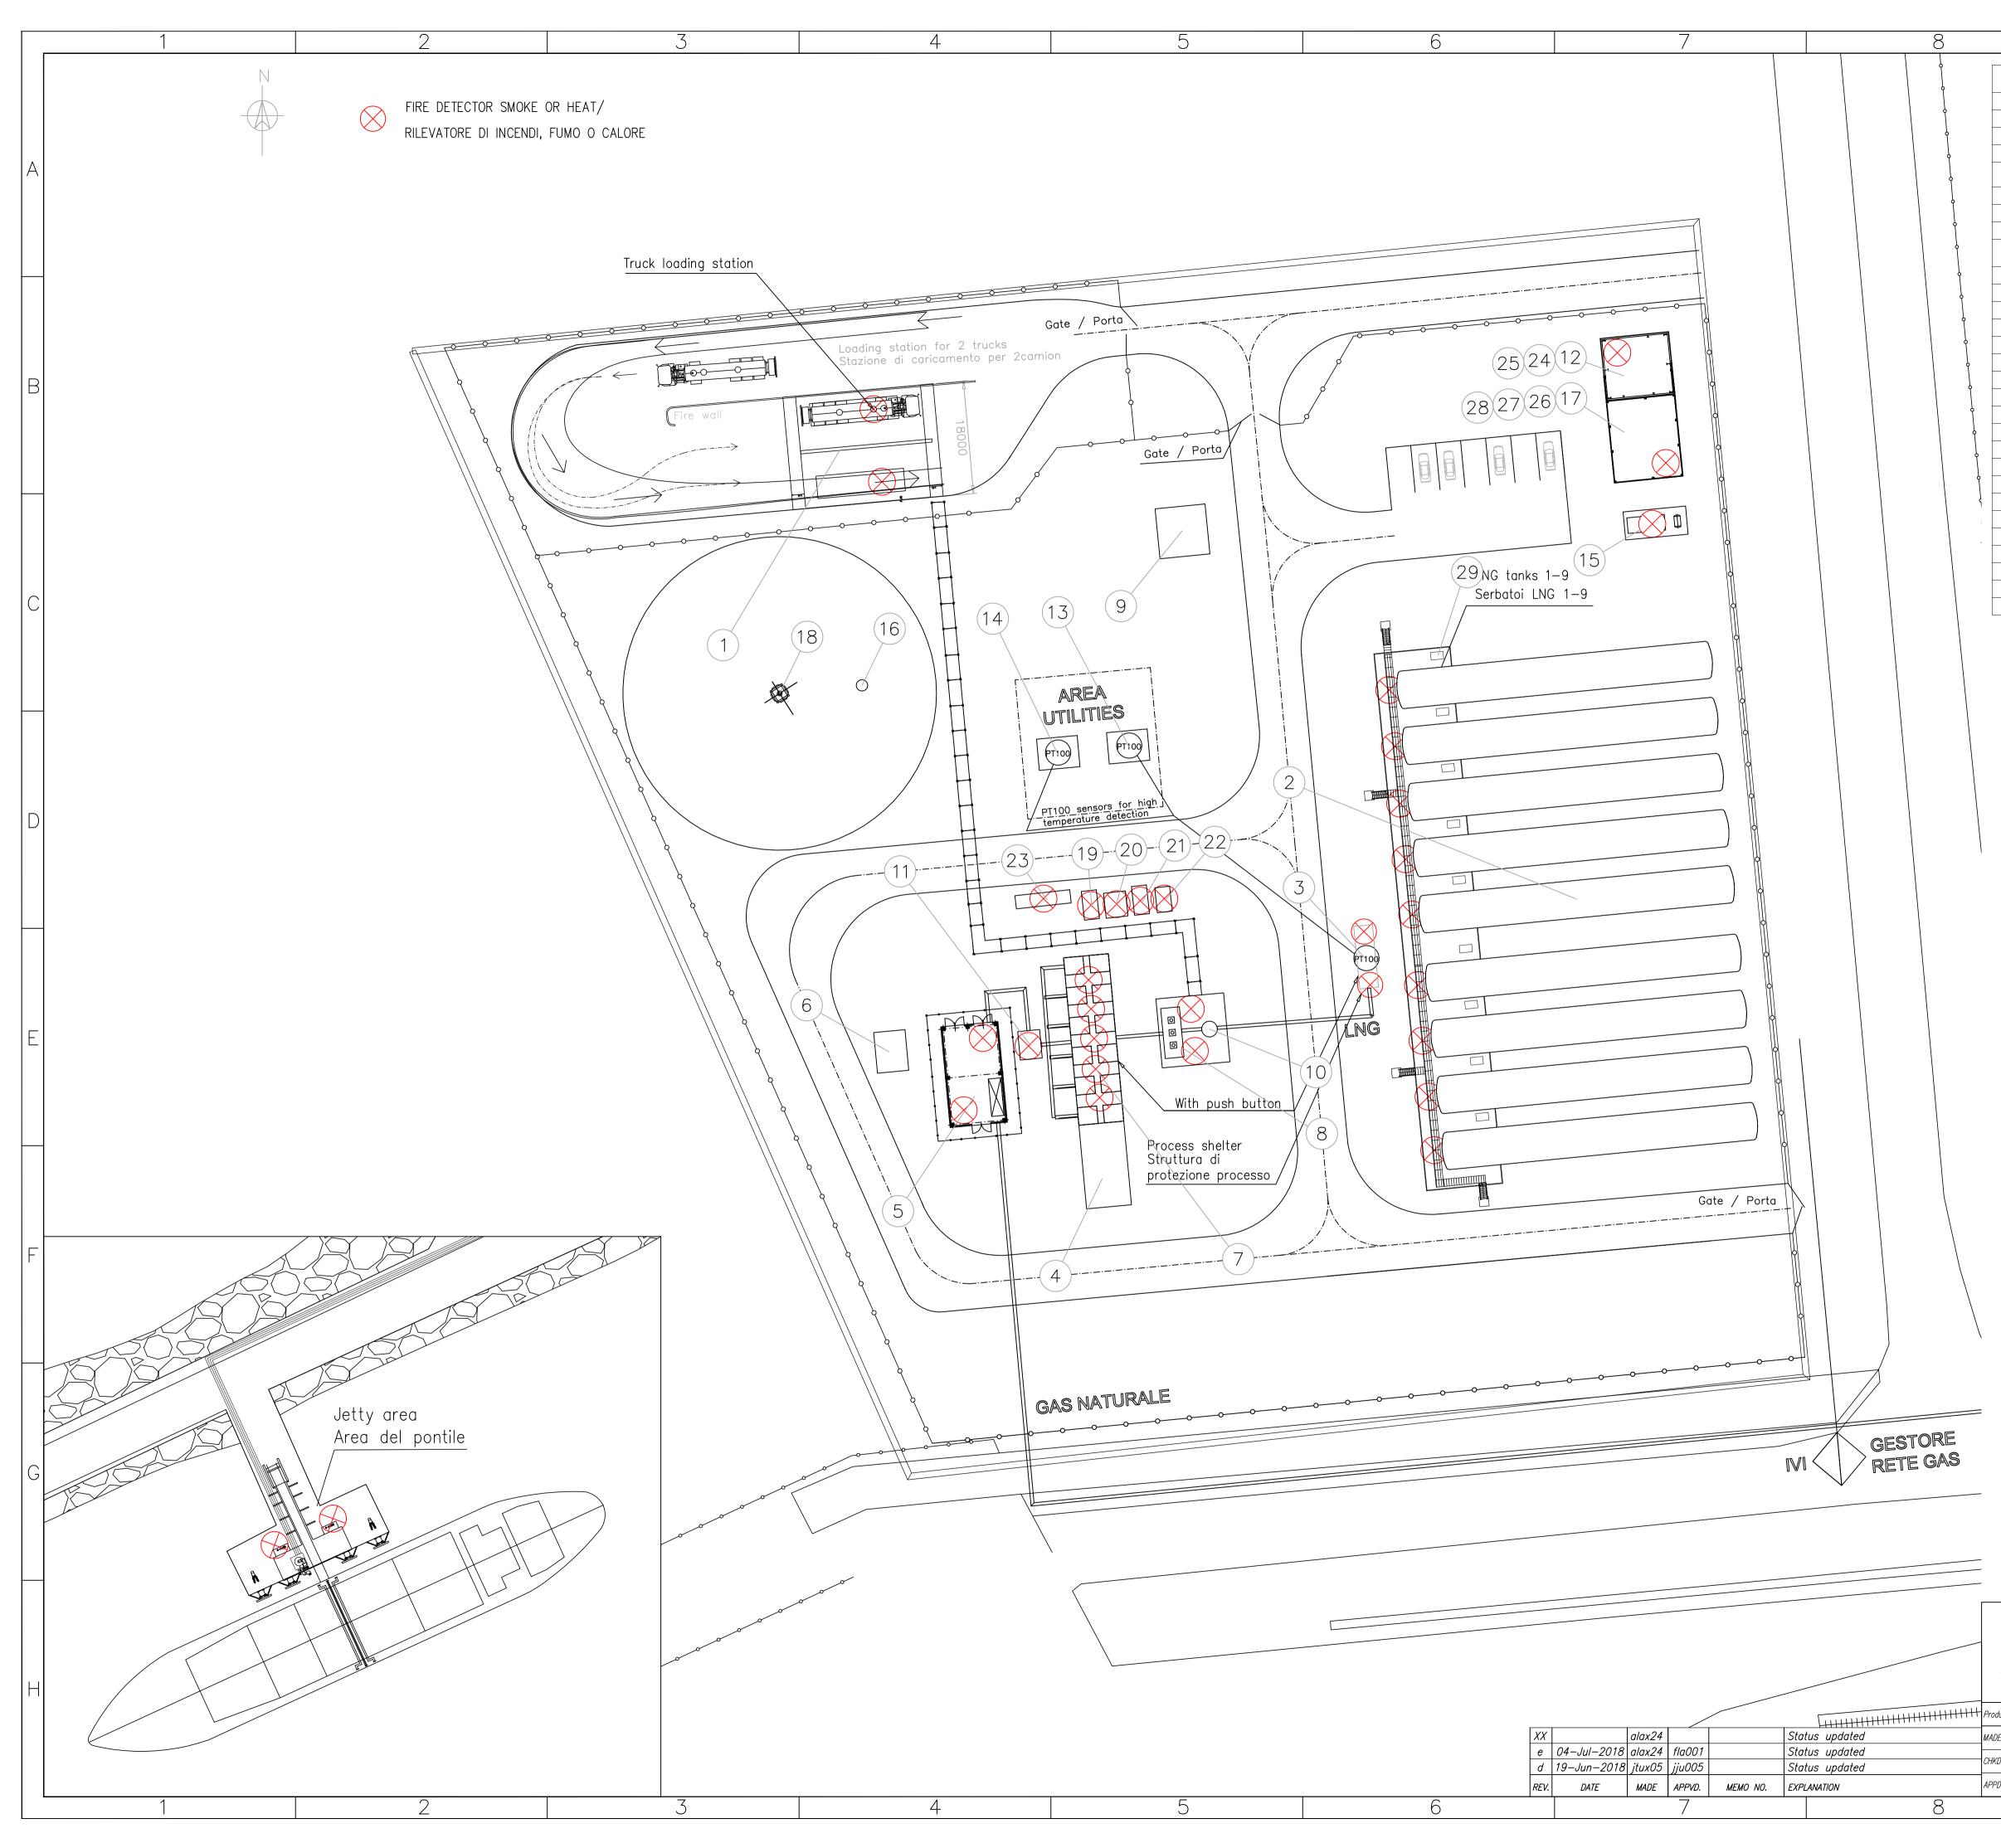

|             |                              |                 |                         | 9                                    |                  |                                |         |            | 10                          |                       | _                                            |
|-------------|------------------------------|-----------------|-------------------------|--------------------------------------|------------------|--------------------------------|---------|------------|-----------------------------|-----------------------|----------------------------------------------|
|             |                              |                 |                         |                                      | TERMIN           | NAL SITE                       |         |            |                             |                       |                                              |
|             | 1.<br>2.                     | LNG ST          | ORAGE AR                | STATION / BAIA<br>EA / SERBATOI      |                  |                                |         |            |                             |                       |                                              |
|             | 3.<br>4.                     |                 | MPS / PC<br>IAL FUTUR   | MPE GNL<br>E EXPANSION A             | AREA /           | AREA POS                       | SSIBILE | FUTURA E   | SPANSIONE                   |                       |                                              |
|             | 5.<br>6.                     |                 |                         | ) SAMPLING SK<br>KID WOBBE           | ID ROOM          | / SALA                         | SKID    | DI MISURA  | E CAMPIONAM                 | ENTO GN               |                                              |
|             | 7.<br>8.                     | AIR VAF         | PORIZERS                | / VAPORIZZATO                        |                  |                                | SSIONE  | GNI        |                             |                       |                                              |
|             | 9.                           | RAINWA          | TER BASIN               | AND TREATME                          | NT SYST          | ΈM /                           |         |            |                             |                       |                                              |
|             | 10.<br>11.                   |                 |                         | SURGE DRUM                           |                  |                                |         | •          |                             |                       |                                              |
|             | 12.<br>13.                   |                 |                         | I / SALA ELET<br>SKID / IMPIAN       |                  | DUZIONE                        | ARIA    |            |                             |                       |                                              |
|             | 14.<br>15.                   |                 |                         | CTION SKID / II<br>EL GENERATOR      |                  |                                |         |            | NZA                         |                       |                                              |
|             | 16.<br>17.                   |                 |                         | T DRUM / SEP<br>′ SALA CONTRC        |                  | E DI FIACO                     | COLA    |            |                             |                       | В                                            |
|             | 18.<br>19.                   | MR COM          | IPRESSOR                | E / TORCIA<br>SKID / SKID C          |                  |                                |         |            |                             |                       |                                              |
|             | 20.<br>21.                   | GLYCOL          | CIRCULAT                | D / SKID LIQUE<br>ION SKID / SKI     | ID CIRCO         | LAZIONE                        |         |            |                             |                       |                                              |
| Į           | 22.<br>23.                   | AIR COO         | DLERS / F               | DLING SKID / S<br>REFRIGERATORI      |                  | FREDDATC                       | )RE-PF  | RE RAFFRED | DAMENTO                     |                       |                                              |
| •           | 24.<br>25.                   | LV SWIT         | CH GEAR                 | PIANTO CC<br>/ COMMUTATOF            |                  |                                |         |            |                             |                       |                                              |
|             | 26.<br>27.                   | FIRE DE         | TECTION F               | / PANNELLO ILL<br>PANEL / PANNE      | ELLO AN          | FINCENDIO                      | )       |            |                             |                       |                                              |
|             | 28.<br>29.                   |                 |                         | EL / PANNELLO<br>-UP UNIT / UN       |                  |                                | ) PRES  | SSIONE     |                             |                       | С                                            |
|             |                              |                 |                         |                                      |                  |                                |         |            |                             |                       |                                              |
|             |                              |                 |                         |                                      |                  |                                |         |            |                             |                       |                                              |
|             |                              |                 |                         |                                      |                  |                                |         |            |                             |                       |                                              |
|             |                              |                 |                         |                                      |                  |                                |         |            |                             |                       |                                              |
|             |                              |                 |                         |                                      |                  |                                |         |            |                             |                       |                                              |
|             |                              |                 |                         |                                      |                  |                                |         |            |                             |                       |                                              |
|             |                              |                 |                         |                                      |                  |                                |         |            |                             |                       |                                              |
|             |                              |                 |                         |                                      |                  |                                |         |            |                             |                       |                                              |
|             |                              |                 |                         |                                      |                  |                                |         |            |                             |                       |                                              |
|             |                              |                 |                         |                                      |                  |                                |         |            |                             |                       |                                              |
|             |                              |                 |                         |                                      |                  |                                |         |            |                             |                       |                                              |
|             |                              |                 |                         |                                      |                  |                                |         |            |                             |                       |                                              |
|             |                              |                 |                         |                                      |                  |                                |         |            |                             |                       | E                                            |
|             |                              |                 |                         |                                      |                  |                                |         |            |                             |                       |                                              |
|             |                              |                 |                         |                                      |                  |                                |         |            |                             |                       |                                              |
|             |                              |                 |                         |                                      |                  |                                |         |            |                             |                       |                                              |
|             |                              |                 |                         |                                      |                  |                                |         |            |                             |                       |                                              |
|             |                              |                 |                         |                                      |                  |                                |         |            |                             |                       |                                              |
|             |                              |                 |                         |                                      |                  |                                |         |            |                             |                       | F                                            |
|             |                              |                 |                         |                                      |                  |                                |         |            |                             |                       | e owner.                                     |
| $\setminus$ |                              |                 |                         |                                      |                  |                                |         |            |                             |                       | sent of th                                   |
|             |                              |                 |                         |                                      |                  |                                |         |            |                             |                       | third party without the consent of the owner |
| =           |                              |                 |                         |                                      |                  |                                |         |            |                             |                       | arty withou                                  |
|             |                              |                 |                         |                                      |                  |                                |         | -          |                             |                       | 0                                            |
|             |                              |                 |                         |                                      |                  |                                |         | COMM       | ENTS                        |                       | mmunicated to                                |
| -           |                              |                 |                         |                                      |                  | ED F                           | OR      | COMM       |                             |                       | nor commu                                    |
| _           |                              |                 |                         |                                      | 155 <sup>0</sup> |                                |         |            |                             |                       | shown                                        |
| -           |                              |                 |                         |                                      |                  |                                |         |            |                             |                       | of Wartsila and shall neither be copied,     |
|             |                              |                 |                         | © Wärtsilä Fin                       | land Oy          | Master                         | layout  |            |                             |                       | hall neither                                 |
| -           |                              |                 |                         | Energy Solu                          | CIUTIS           | Layout                         | del s   |            | rilevamento ii              | ncendi                | aila and st.                                 |
|             | W                            | <b>ÄRTS</b>     | ILÄ                     |                                      |                  |                                | ·       | / Terminal | LNG                         |                       | 'y of Warts                                  |
| _           | Product:<br>MADE <b>02</b> – | LNG<br>Nov-2016 | Hannes Ha               | © □ ACA <sup>ASLY DI</sup><br>nutala | RG:<br>Units:    | -                              |         | Terminal   | Customer Dering '           | Proj. no.<br>PW/16953 | the property                                 |
| _           |                              |                 | Hannes Ha<br>Mikael Söa |                                      | Page<br>No.      | Based on Do<br>Scale:<br>1:500 |         | ос. ID:    | Customer Document:          |                       | drawing is th                                |
| /           | 4 <i>PPD</i> 03-             | Nov–2016        | Mikko Hako              | ola<br>9                             |                  | 1.000                          | A1      |            | <u>E1805</u><br>onfidential | 066 XX<br>Rev.        | This dro                                     |
|             |                              |                 |                         | <u> </u>                             |                  |                                |         |            |                             |                       |                                              |

| 9 | 10 |
|---|----|

| TERMINAL SITE         1.       TRUCK LOADING STATION / BAIA DI CARICOTRUCK         2.       LING STORAGE AREA / SERBATOI DI STOCCAGGIO GNL         3.       LING PUMPS / POMPE GNL         4.       POTENTIAL FUTURE EXPANSION AREA / AREA POSSIBILE FUTURA ESPANSIONE         5.       NG METERING AND SAMPLING SKID ROOM / SALA SKID DI MISURA E CAMPIONAMENTO GN         6.       WOBBE SKID / SKID WOBBE         7.       AIR VAPORIZERS / VAPORIZZATORI AD ARIA         8.       HIGH PRESSURE LING PUMPS / POMPE ALTA PRESSIONE GNL         9.       RAINWATER BASIN AND TREATMENT SYSTEM /         VASCA E SISTEMA DI TRATTAMENTO ACQUE METEORICHE         10.       SUCTION DRUM / SURGE DRUM // TORRE PIEZOMETRICA/TAMBURO DI ASPIRAZIONE         11.       ELECTRIC TRIM HEATER / SCAMBIATORE-REGOLATORE DI TEMPERATURA ELETTRICO         12.       ELECTRICAL ROOM / SALA ELETTRICA         13.       AIR PRODUCTION SKID / IMPIANTO PRODUZIONE ARIA         14.       NITROGEN PRODUCTION SKID / IMPIANTO PRODUZIONE AZITO         15.       EMERGENCY DIESEL GENERATOR / GENERATORE DI FIACCOLA         17.       CONTROL ROOM / SALA CONTROLIO         18.       HIGH PRESSOR SKID / SKID COMPRESSORE MR         20.       LIQUEFACTON SKID / SKID CIACOLAZIONE GLICOLE         21.       GLYCOL CIRCULATION SKID / SKID CIACOLAZIONE GLICOLE                                                                                                                                                                                                                                        |                                                    |                                                                             |           |  |  |  |  |  |  |
|----------------------------------------------------------------------------------------------------------------------------------------------------------------------------------------------------------------------------------------------------------------------------------------------------------------------------------------------------------------------------------------------------------------------------------------------------------------------------------------------------------------------------------------------------------------------------------------------------------------------------------------------------------------------------------------------------------------------------------------------------------------------------------------------------------------------------------------------------------------------------------------------------------------------------------------------------------------------------------------------------------------------------------------------------------------------------------------------------------------------------------------------------------------------------------------------------------------------------------------------------------------------------------------------------------------------------------------------------------------------------------------------------------------------------------------------------------------------------------------------------------------------------------------------------------------------------------------------------|----------------------------------------------------|-----------------------------------------------------------------------------|-----------|--|--|--|--|--|--|
| 2.       LING STORAGE AREA / SERBATOI DI STOCCAGGIO GNL         3.       LING PUMPS / POMPE GNL         4.       POTENTIAL FUTURE EXPANSION AREA / AREA POSSIBILE FUTURA ESPANSIONE         5.       NG METERING AND SAMPLING SKID ROOM / SALA SKID DI MISURA E CAMPIONAMENTO GN         6.       WOBBE SKID / SKID WOBBE         7.       AIR VAPORIZERS / VAPORIZZATORI AD ARIA         8.       HIGH PRESSURE LNG PUMPS / POMPE ALTA PRESSIONE GNL         9.       RAINWATER BASIN AND TREATMENT SYSTEM /<br>VASCA E SISTEMA DI TRATTAMENTO ACQUE METEORICHE         10.       SUCTION DRUM / SURCE DRUM // TORRE PIEZOMETRICA/TAMBURO DI ASPIRAZIONE         11.       ELECTRIC TRIM HEATER / SCAMBIATORE-REGOLATORE DI TEMPERATURA ELETTRICO         12.       ELECTRICA ROOM / SALA ELETTRICA         13.       AIR PRODUCTION SKID / IMPIANTO PRODUZIONE AZOTO         15.       EMERGENCY DIESEL GENERATOR / GENERATORE DI FIACCOLA         14.       NITROGEN PRODUCTION SKID / SIND COMPRESSORE MR         15.       LIQUEFACTION SKID / SKID CIRCOLAZIONE GLICOLE         16.       FLARE / TORCIA         19.       MR COMPRESSOR SKID / SKID CIRCOLAZIONE GLICOLE         20.       LIQUEFACTION SKID / SKID CIRCOLAZIONE GLICOLE         21.       GLYCOL CIRCULATION SKID / SKID CIRCOLAZIONE GLICOLE         22.       CHILLRPRE COOLING SKID / SKID RAFFREDDATORE-PRE RAFFRE                                                                                                                                                                                                     |                                                    | TERMINAL SITE                                                               |           |  |  |  |  |  |  |
| 3.       LING PUMPS / POMPE GNL         4.       POTENTIAL FUTURE EXPANSION AREA / AREA POSSIBILE FUTURA ESPANSIONE         5.       NG METERING AND SAMPLING SKID ROOM / SALA SKID DI MISURA E CAMPIONAMENTO GN         6.       WOBBE SKID / SKID WOBBE         7.       AIR VAPORIZERS / VAPORIZZATORI AD ARIA         8.       HIGH PRESSURE LNG PUMPS / POMPE ALTA PRESSIONE GNL         9.       VASCA E SISTEMA DI TRATTAMENT SYSTEM /<br>VASCA E SISTEMA DI TRATTAMENTO SCUE METEORICHE         10.       SUCTION DRUM / SURGE DRUM // TORRE PIEZOMETRICA/TAMBURO DI ASPIRAZIONE         11.       ELECTRIC TRIM HEATER / SCAMBIATORE-REGOLATORE DI TEMPERATURA ELETTRICO         12.       ELECTRICAL ROOM / SALA ELETTRICA         13.       AIR PRODUCTION SKID / IMPIANTO PRODUZIONE ARIA         14.       NITROGEN PRODUCTION SKID / IMPIANTO PRODUZIONE AZOTO         15.       EMERGENCY DIESEL GENERATOR / GENERATORE DI ESEL DI EMERGENZA         16.       FLARE KNOCK OUT DRUM / SEPARATORE DI FIACCOLA         17.       CONTROL ROOM / SALA CONTROLLO         18.       HP AND LP FLARE / TORCIA         19.       MR COMPRESSOR SKID / SKID CIMPRESSORE MR         20.       LIQUEFACTION SKID / SKID CIRCOLAZIONE GLICOLE         21.       GLYCOL CIRCULATION SKID / SKID CIRCOLAZIONE GLICOLE         22.       CHILLER-PRE COOLING SKID / SKID CIRCOLAZIONE GLICOLE </td <td>1.</td> <td colspan="7">,</td>                                                                                                                                                             | 1.                                                 | ,                                                                           |           |  |  |  |  |  |  |
| <ul> <li>POTENTIAL FUTURE EXPANSION AREA / AREA POSSIBILE FUTURA ESPANSIONE</li> <li>NG METERING AND SAMPLING SKID ROOM / SALA SKID DI MISURA E CAMPIONAMENTO GN</li> <li>WOBBE SKID / SKID WOBBE</li> <li>AIR VAPORIZERS / VAPORIZZATORI AD ARIA</li> <li>HIGH PRESSURE LNG PUMPS / POMPE ALTA PRESSIONE GNL</li> <li>RAINWATER BASIN AND TREATMENT SYSTEM /<br/>VASCA E SISTEMA DI TRATTAMENTO ACQUE METEORICHE</li> <li>SUCTION DRUM / SURGE DRUM // TORRE PIEZOMETRICA/TAMBURO DI ASPIRAZIONE</li> <li>ELECTRIC TRIM HEATER / SCAMBIATORE-REGOLATORE DI TEMPERATURA ELETTRICO</li> <li>ELECTRICAL ROOM / SALA ELETTRICA</li> <li>AIR PRODUCTION SKID / IMPIANTO PRODUZIONE ARIA</li> <li>NITROGEN PRODUCTION SKID / IMPIANTO PRODUZIONE AZOTO</li> <li>EMERGENCY DIESEL GENERATOR / GENERATORE DI ESEL DI EMERGENZA</li> <li>FLARE KNOCK OUT DRUM / SEPARATORE DI FIACCOLA</li> <li>CONTROL ROOM / SALA CONTROLLO</li> <li>HP AND LP FLARE / TORCIA</li> <li>MR COMPRESSOR SKID / SKID COMPRESSORE MR</li> <li>LUQUEFACTION SKID / SKID CIMPRESSORE MR</li> <li>LUQUEFACTION SKID / SKID CIMPRESSORE MR</li> <li>LUQUEFACTION SKID / SKID COMPRESSORE MR</li> <li>LUQUEFACTION SKID / SKID COMPRESSORE MR</li> <li>AIR COOLERS / REFIGERATORI D'ARIA</li> <li>AUTOMATION FANEL / PANNELLO ANTINCENDIO</li> <li>AUTOMATION PANEL / PANNELLO ANTINCENDIO</li> <li>AUTOMATION PANEL / PANNELLO AUTOMAZIONE</li> </ul> | 2.                                                 |                                                                             |           |  |  |  |  |  |  |
| 5.       NG METERING AND SAMPLING SKID ROOM / SALA SKID DI MISURA E CAMPIONAMENTO GN         6.       WOBBE SKID / SKID WOBBE         7.       AIR VAPORIZERS / VAPORIZZATORI AD ARIA         8.       HIGH PRESSURE LNG PUMPS / POMPE ALTA PRESSIONE GNL         9.       RAINWATER BASIN AND TREATMENT SYSTEM /<br>VASCA E SISTEMA DI TRATTAMENTO ACQUE METEORICHE         10.       SUCTION DRUM / SURGE DRUM // TORRE PIEZOMETRICA/TAMBURO DI ASPIRAZIONE         11.       ELECTRIC TRIM HEATER / SCAMBIATORE-REGOLATORE DI TEMPERATURA ELETTRICO         12.       ELECTRICAL ROOM / SALA ELETTRICA         13.       AIR PRODUCTION SKID / IMPIANTO PRODUZIONE ARIA         14.       NITROGEN PRODUCTION SKID / IMPIANTO PRODUZIONE AZOTO         15.       EMERGENCY DIESEL GENERATOR / GENERATORE DI EISEL DI EMERGENZA         16.       FLARE KNOCK OUT DRUM / SEPARATORE DI FIACCOLA         17.       CONTROL ROOM / SALA CONTROLLO         18.       HP AND LP FLARE / TORCIA         19.       MR COMPRESSOR SKID / SKID COMPRESSORE MR         20.       LIQUEFACTION SKID / SKID CIRCOLAZIONE GLICOLE         21.       GLYCOL CIRCULATION SKID / SKID CIRCOLAZIONE GLICOLE         22.       CHILLER-PRE COOLING SKID / SKID RAFFREDDATORE-PRE RAFFREDDAMENTO         23.       AIR COOLERS / REFRIGERATORI D'ARIA         24.       DC SYSTEM / IMPIANTO CC                                                                                                                                                                                                                    | 3.                                                 |                                                                             |           |  |  |  |  |  |  |
| 6.       WOBBE SKID / SKID WOBBE         7.       AIR VAPORIZERS / VAPORIZZATORI AD ARIA         8.       HIGH PRESSURE LNG PUMPS / POMPE ALTA PRESSIONE GNL         9.       RAINWATER BASIN AND TREATMENT SYSTEM /<br>VASCA E SISTEMA DI TRATTAMENTO ACQUE METEORICHE         10.       SUCTION DRUM / SURGE DRUM // TORRE PIEZOMETRICA/TAMBURO DI ASPIRAZIONE         11.       ELECTRIC TRIM HEATER / SCAMBIATORE-REGOLATORE DI TEMPERATURA ELETTRICO         12.       ELECTRICAL ROOM / SALA ELETTRICA         13.       AIR PRODUCTION SKID / IMPIANTO PRODUZIONE ARIA         14.       NITROGEN PRODUCTION SKID / IMPIANTO PRODUZIONE AZOTO         15.       EMERGENCY DIESEL GENERATOR / GENERATORE DI ESEL DI EMERGENZA         16.       FLARE KNOCK OUT DRUM / SEPARATORE DI FIACCOLA         17.       CONTROL ROOM / SALA CONTROLLO         18.       HP AND LP FLARE / TORCIA         19.       MR COMPRESSOR SKID / SKID COMPRESSORE MR         20.       LIQUEFACTION SKID / SKID CIRCOLAZIONE GLICOLE         22.       CHILLER-PRE COOLING SKID / SKID CIRCOLAZIONE GLICOLE         23.       AIR COOLERS / REFRIGERATORI D'ARIA         24.       DC SYSTEM / IMPIANTO CC         25.       LV SWITCH GEAR / COMMUTATORE LV         26.       LIGHTING PANEL / PANNELLO ANTINCENDIO         28.       AUTOMATION PANEL / PANNELLO ANTIN                                                                                                                                                                                                                                      | 4.                                                 |                                                                             |           |  |  |  |  |  |  |
| 7.       AIR VAPORIZERS / VAPORIZZATORI AD ARIA         8.       HIGH PRESSURE LNG PUMPS / POMPE ALTA PRESSIONE GNL         9.       RAINWATER BASIN AND TREATMENT SYSTEM /<br>VASCA E SISTEMA DI TRATTAMENTO ACQUE METEORICHE         10.       SUCTION DRUM / SURGE DRUM // TORRE PIEZOMETRICA/TAMBURO DI ASPIRAZIONE         11.       ELECTRIC TRIM HEATER / SCAMBIATORE-REGOLATORE DI TEMPERATURA ELETTRICO         12.       ELECTRICAL ROOM / SALA ELETTRICA         13.       AIR PRODUCTION SKID / IMPIANTO PRODUZIONE ARIA         14.       NITROGEN PRODUCTION SKID / IMPIANTO PRODUZIONE AZOTO         15.       EMERGENCY DIESEL GENERATOR / GENERATORE DI ESEL DI EMERGENZA         16.       FLARE KNOCK OUT DRUM / SEPARATORE DI FIACCOLA         17.       CONTROL ROOM / SALA CONTROLLO         18.       HP AND LP FLARE / TORCIA         19.       MR COMPRESSOR SKID / SKID COMPRESSORE MR         20.       LIQUEFACTION SKID / SKID CIRCOLAZIONE GLICOLE         22.       CHILLER-PRE COOLING SKID / SKID CIRCOLAZIONE GLICOLE         23.       AIR COOLERS / REFRIGERATORI D'ARIA         24.       DC SYSTEM / IMPIANTO CC         25.       LV SWITCH GEAR / COMMUTATORE LV         26.       LIGHTING PANEL / PANNELLO ILLUMINAZIONE         27.       FIRE DETECTION PANEL / PANNELLO ANTINCENDIO         28.       AUTOMATION                                                                                                                                                                                                                                      | 5.                                                 | NG METERING AND SAMPLING SKID ROOM / SALA SKID DI MISURA E CAMPIONAMENTO GN |           |  |  |  |  |  |  |
| 8.       HIGH PRESSURE LING PUMPS / POMPE ALTA PRESSIONE GNL         9.       RAINWATER BASIN AND TREATMENT SYSTEM /<br>VASCA E SISTEMA DI TRATTAMENTO ACQUE METEORICHE         10.       SUCTION DRUM / SURGE DRUM // TORRE PIEZOMETRICA/TAMBURO DI ASPIRAZIONE         11.       ELECTRIC TRIM HEATER / SCAMBIATORE-REGOLATORE DI TEMPERATURA ELETTRICO         12.       ELECTRICAL ROOM / SALA ELETTRICA         13.       AIR PRODUCTION SKID / IMPIANTO PRODUZIONE ARIA         14.       NITROGEN PRODUCTION SKID / IMPIANTO PRODUZIONE AZOTO         15.       EMERGENCY DIESEL GENERATOR / GENERATORE DI ESEL DI EMERGENZA         16.       FLARE KNOCK OUT DRUM / SEPARATORE DI FIACCOLA         17.       CONTROL ROOM / SALA CONTROLLO         18.       HP AND LP FLARE / TORCIA         19.       MR COMPRESSOR SKID / SKID COMPRESSORE MR         20.       LIQUEFACTION SKID / SKID LIQUEFAZIONE         21.       GLYCOL CIRCULATION SKID / SKID CIRCOLAZIONE GLICOLE         22.       CHILLER-PRE COOLING SKID / SKID RAFFREDDATORE-PRE RAFFREDDAMENTO         23.       AIR COOLERS / REFRIGERATORI D'ARIA         24.       DC SYSTEM / IMPIANTO CC         25.       LV SWITCH GEAR / COMMUTATORE LV         26.       LIGHTING PANEL / PANNELLO ANTINCENDIO         28.       AUTOMATION PANEL / PANNELLO ANTINCENDIO                                                                                                                                                                                                                                                      | 6.                                                 |                                                                             |           |  |  |  |  |  |  |
| 9.       RAINWATER BASIN AND TREATMENT SYSTEM /<br>VASCA E SISTEMA DI TRATTAMENTO ACQUE METEORICHE         10.       SUCTION DRUM / SURGE DRUM // TORRE PIEZOMETRICA/TAMBURO DI ASPIRAZIONE         11.       ELECTRIC TRIM HEATER / SCAMBIATORE-REGOLATORE DI TEMPERATURA ELETTRICO         12.       ELECTRICAL ROOM / SALA ELETTRICA         13.       AIR PRODUCTION SKID / IMPIANTO PRODUZIONE ARIA         14.       NITROGEN PRODUCTION SKID / IMPIANTO PRODUZIONE AZOTO         15.       EMERGENCY DIESEL GENERATOR / GENERATORE DI ESEL DI EMERGENZA         16.       FLARE KNOCK OUT DRUM / SEPARATORE DI FIACCOLA         17.       CONTROL ROOM / SALA CONTROLLO         18.       HP AND LP FLARE / TORCIA         19.       MR COMPRESSOR SKID / SKID COMPRESSORE MR         20.       LIQUEFACTION SKID / SKID CIRCOLAZIONE GLICOLE         21.       GLYCOL CIRCULATION SKID / SKID CIRCOLAZIONE GLICOLE         22.       CHILLER-PRE COOLING SKID / SKID RAFFREDDATORE-PRE RAFFREDDAMENTO         23.       AIR COOLERS / REFRIGERATORI D'ARIA         24.       DC SYSTEM / IMPIANTO CC         25.       LV SWITCH GEAR / COMMUTATORE LV         26.       LIGHTING PANEL / PANNELLO ILLUMINAZIONE         27.       FIRE DETECTION PANEL / PANNELLO ANTINCENDIO         28.       AUTOMATION PANEL / PANNELLO AUTOMAZIONE                                                                                                                                                                                                                                                   | 7.                                                 | AIR VAPORIZERS / VAPORIZZATORI AD ARIA                                      |           |  |  |  |  |  |  |
| 9.       VASCA E SISTEMA DI TRATTAMENTO ACQUE METEORICHE         10.       SUCTION DRUM / SURGE DRUM // TORRE PIEZOMETRICA/TAMBURO DI ASPIRAZIONE         11.       ELECTRIC TRIM HEATER / SCAMBIATORE-REGOLATORE DI TEMPERATURA ELETTRICO         12.       ELECTRICAL ROOM / SALA ELETTRICA         13.       AIR PRODUCTION SKID / IMPIANTO PRODUZIONE ARIA         14.       NITROGEN PRODUCTION SKID / IMPIANTO PRODUZIONE AZOTO         15.       EMERGENCY DIESEL GENERATOR / GENERATORE DIESEL DI EMERGENZA         16.       FLARE KNOCK OUT DRUM / SEPARATORE DI FIACCOLA         17.       CONTROL ROOM / SALA CONTROLLO         18.       HP AND LP FLARE / TORCIA         19.       MR COMPRESSOR SKID / SKID COMPRESSORE MR         20.       LIQUEFACTION SKID / SKID LIQUEFAZIONE         21.       GLYCOL CIRCULATION SKID / SKID CIRCOLAZIONE GLICOLE         22.       CHILLER-PRE COOLING SKID / SKID CROLAZIONE GLICOLE         23.       AIR COOLERS / REFRIGERATORI D'ARIA         24.       DC SYSTEM / IMPIANTO CC         25.       LV SWITCH GEAR / COMMUTATORE LV         26.       LIGHTING PANEL / PANNELLO ANTINCENDIO         27.       FIRE DETECTION PANEL / PANNELLO ANTINCENDIO         28.       AUTOMATION PANEL / PANNELLO AUTOMAZIONE                                                                                                                                                                                                                                                                                                                      | 8.                                                 | HIGH PRESSURE LNG PUMPS / POMPE ALTA PRESSIONE GNL                          |           |  |  |  |  |  |  |
| <ol> <li>SUCTION DRUM / SURGE DRUM // TORRE PIEZOMETRICA/TAMBURO DI ASPIRAZIONE</li> <li>ELECTRIC TRIM HEATER / SCAMBIATORE-REGOLATORE DI TEMPERATURA ELETTRICO</li> <li>ELECTRICAL ROOM / SALA ELETTRICA</li> <li>AIR PRODUCTION SKID / IMPIANTO PRODUZIONE ARIA</li> <li>NITROGEN PRODUCTION SKID / IMPIANTO PRODUZIONE AZOTO</li> <li>EMERGENCY DIESEL GENERATOR / GENERATORE DI ESEL DI EMERGENZA</li> <li>FLARE KNOCK OUT DRUM / SEPARATORE DI FIACCOLA</li> <li>CONTROL ROOM / SALA CONTROLLO</li> <li>HP AND LP FLARE / TORCIA</li> <li>MR COMPRESSOR SKID / SKID COMPRESSORE MR</li> <li>LIQUEFACTION SKID / SKID CIRCOLAZIONE GLICOLE</li> <li>CHILLER-PRE COOLING SKID / SKID CROCLAZIONE GLICOLE</li> <li>AIR COOLERS / REFRIGERATORI D'ARIA</li> <li>DC SYSTEM / IMPIANTO CC</li> <li>LV SWITCH GEAR / COMMUTATORE LV</li> <li>LIGHTING PANEL / PANNELLO ANTINCENDIO</li> <li>AUTOMATION PANEL / PANNELLO ANTINCENDIO</li> </ol>                                                                                                                                                                                                                                                                                                                                                                                                                                                                                                                                                                                                                                                       | 9.                                                 |                                                                             |           |  |  |  |  |  |  |
| 12.       ELECTRICAL ROOM / SALA ELETTRICA         13.       AIR PRODUCTION SKID / IMPIANTO PRODUZIONE ARIA         14.       NITROGEN PRODUCTION SKID / IMPIANTO PRODUZIONE AZOTO         15.       EMERGENCY DIESEL GENERATOR / GENERATORE DIESEL DI EMERGENZA         16.       FLARE KNOCK OUT DRUM / SEPARATORE DI FIACCOLA         17.       CONTROL ROOM / SALA CONTROLLO         18.       HP AND LP FLARE / TORCIA         19.       MR COMPRESSOR SKID / SKID COMPRESSORE MR         20.       LIQUEFACTION SKID / SKID LIQUEFAZIONE         21.       GLYCOL CIRCULATION SKID / SKID CIRCOLAZIONE GLICOLE         22.       CHILLER-PRE COOLING SKID / SKID CIRCOLAZIONE GLICOLE         23.       AIR COOLERS / REFRIGERATORI D'ARIA         24.       DC SYSTEM / IMPIANTO CC         25.       LV SWITCH GEAR / COMMUTATORE LV         26.       LIGHTING PANEL / PANNELLO ILLUMINAZIONE         27.       FIRE DETECTION PANEL / PANNELLO ANTINCENDIO         28.       AUTOMATION PANEL / PANNELLO AUTOMAZIONE                                                                                                                                                                                                                                                                                                                                                                                                                                                                                                                                                                     | 10.                                                |                                                                             |           |  |  |  |  |  |  |
| 13.       AIR PRODUCTION SKID / IMPIANTO PRODUZIONE ARIA         14.       NITROGEN PRODUCTION SKID / IMPIANTO PRODUZIONE AZOTO         15.       EMERGENCY DIESEL GENERATOR / GENERATORE DIESEL DI EMERGENZA         16.       FLARE KNOCK OUT DRUM / SEPARATORE DI FIACCOLA         17.       CONTROL ROOM / SALA CONTROLLO         18.       HP AND LP FLARE / TORCIA         19.       MR COMPRESSOR SKID / SKID COMPRESSORE MR         20.       LIQUEFACTION SKID / SKID LIQUEFAZIONE         21.       GLYCOL CIRCULATION SKID / SKID CIRCOLAZIONE GLICOLE         22.       CHILLER-PRE COOLING SKID / SKID RAFFREDDATORE-PRE RAFFREDDAMENTO         23.       AIR COOLERS / REFRIGERATORI D'ARIA         24.       DC SYSTEM / IMPIANTO CC         25.       LV SWITCH GEAR / COMMUTATORE LV         26.       LIGHTING PANEL / PANNELLO ILLUMINAZIONE         27.       FIRE DETECTION PANEL / PANNELLO ANTINCENDIO         28.       AUTOMATION PANEL / PANNELLO AUTOMAZIONE                                                                                                                                                                                                                                                                                                                                                                                                                                                                                                                                                                                                            | 11.                                                | ELECTRIC TRIM HEATER / SCAMBIATORE-REGOLATORE DI TEMPERATURA ELETTRICO      |           |  |  |  |  |  |  |
| 14.       NITROGEN PRODUCTION SKID / IMPIANTO PRODUZIONE AZOTO         15.       EMERGENCY DIESEL GENERATOR / GENERATORE DIESEL DI EMERGENZA         16.       FLARE KNOCK OUT DRUM / SEPARATORE DI FIACCOLA         17.       CONTROL ROOM / SALA CONTROLLO         18.       HP AND LP FLARE / TORCIA         19.       MR COMPRESSOR SKID / SKID COMPRESSORE MR         20.       LIQUEFACTION SKID / SKID LIQUEFAZIONE         21.       GLYCOL CIRCULATION SKID / SKID CIRCOLAZIONE GLICOLE         22.       CHILLER-PRE COOLING SKID / SKID CIRCOLAZIONE GLICOLE         23.       AIR COOLERS / REFRIGERATORI D'ARIA         24.       DC SYSTEM / IMPIANTO CC         25.       LV SWITCH GEAR / COMMUTATORE LV         26.       LIGHTING PANEL / PANNELLO ILLUMINAZIONE         27.       FIRE DETECTION PANEL / PANNELLO ANTINCENDIO         28.       AUTOMATION PANEL / PANNELLO AUTOMAZIONE                                                                                                                                                                                                                                                                                                                                                                                                                                                                                                                                                                                                                                                                                         | 12.                                                | ELECTRICAL ROOM / SALA ELETTRICA                                            |           |  |  |  |  |  |  |
| 15.EMERGENCY DIESEL GENERATOR / GENERATORE DIESEL DI EMERGENZA16.FLARE KNOCK OUT DRUM / SEPARATORE DI FIACCOLA17.CONTROL ROOM / SALA CONTROLLO18.HP AND LP FLARE / TORCIA19.MR COMPRESSOR SKID / SKID COMPRESSORE MR20.LIQUEFACTION SKID / SKID LIQUEFAZIONE21.GLYCOL CIRCULATION SKID / SKID CIRCOLAZIONE GLICOLE22.CHILLER-PRE COOLING SKID / SKID CIRCOLAZIONE GLICOLE23.AIR COOLERS / REFRIGERATORI D'ARIA24.DC SYSTEM / IMPIANTO CC25.LV SWITCH GEAR / COMMUTATORE LV26.LIGHTING PANEL / PANNELLO ILLUMINAZIONE27.FIRE DETECTION PANEL / PANNELLO ANTINCENDIO28.AUTOMATION PANEL / PANNELLO AUTOMAZIONE                                                                                                                                                                                                                                                                                                                                                                                                                                                                                                                                                                                                                                                                                                                                                                                                                                                                                                                                                                                       | 13. AIR PRODUCTION SKID / IMPIANTO PRODUZIONE ARIA |                                                                             |           |  |  |  |  |  |  |
| 16.       FLARE KNOCK OUT DRUM / SEPARATORE DI FIACCOLA         17.       CONTROL ROOM / SALA CONTROLLO         18.       HP AND LP FLARE / TORCIA         19.       MR COMPRESSOR SKID / SKID COMPRESSORE MR         20.       LIQUEFACTION SKID / SKID LIQUEFAZIONE         21.       GLYCOL CIRCULATION SKID / SKID CIRCOLAZIONE GLICOLE         22.       CHILLER-PRE COOLING SKID / SKID RAFFREDDATORE-PRE RAFFREDDAMENTO         23.       AIR COOLERS / REFRIGERATORI D'ARIA         24.       DC SYSTEM / IMPIANTO CC         25.       LV SWITCH GEAR / COMMUTATORE LV         26.       LIGHTING PANEL / PANNELLO ILLUMINAZIONE         27.       FIRE DETECTION PANEL / PANNELLO ANTINCENDIO         28.       AUTOMATION PANEL / PANNELLO AUTOMAZIONE                                                                                                                                                                                                                                                                                                                                                                                                                                                                                                                                                                                                                                                                                                                                                                                                                                  | 14.                                                | NITROGEN PRODUCTION SKID / IMPIANTO PRODUZIONE AZOTO                        |           |  |  |  |  |  |  |
| 16.FLARE KNOCK OUT DRUM / SEPARATORE DI FIACCOLA17.CONTROL ROOM / SALA CONTROLLO18.HP AND LP FLARE / TORCIA19.MR COMPRESSOR SKID / SKID COMPRESSORE MR20.LIQUEFACTION SKID / SKID LIQUEFAZIONE21.GLYCOL CIRCULATION SKID / SKID CIRCOLAZIONE GLICOLE22.CHILLER-PRE COOLING SKID / SKID RAFFREDDATORE-PRE RAFFREDDAMENTO23.AIR COOLERS / REFRIGERATORI D'ARIA24.DC SYSTEM / IMPIANTO CC25.LV SWITCH GEAR / COMMUTATORE LV26.LIGHTING PANEL / PANNELLO ILLUMINAZIONE27.FIRE DETECTION PANEL / PANNELLO ANTINCENDIO28.AUTOMATION PANEL / PANNELLO AUTOMAZIONE                                                                                                                                                                                                                                                                                                                                                                                                                                                                                                                                                                                                                                                                                                                                                                                                                                                                                                                                                                                                                                         | 15.                                                | EMERGENCY DIESEL GENERATOR / GENERATORE DIESEL DI EMERGENZA                 | lΒ        |  |  |  |  |  |  |
| 18.HP AND LP FLARE / TORCIA19.MR COMPRESSOR SKID / SKID COMPRESSORE MR20.LIQUEFACTION SKID / SKID LIQUEFAZIONE21.GLYCOL CIRCULATION SKID / SKID CIRCOLAZIONE GLICOLE22.CHILLER-PRE COOLING SKID / SKID RAFFREDDATORE-PRE RAFFREDDAMENTO23.AIR COOLERS / REFRIGERATORI D'ARIA24.DC SYSTEM / IMPIANTO CC25.LV SWITCH GEAR / COMMUTATORE LV26.LIGHTING PANEL / PANNELLO ILLUMINAZIONE27.FIRE DETECTION PANEL / PANNELLO ANTINCENDIO28.AUTOMATION PANEL / PANNELLO AUTOMAZIONE                                                                                                                                                                                                                                                                                                                                                                                                                                                                                                                                                                                                                                                                                                                                                                                                                                                                                                                                                                                                                                                                                                                         |                                                    |                                                                             |           |  |  |  |  |  |  |
| 19.       MR COMPRESSOR SKID / SKID COMPRESSORE MR         20.       LIQUEFACTION SKID / SKID LIQUEFAZIONE         21.       GLYCOL CIRCULATION SKID / SKID CIRCOLAZIONE GLICOLE         22.       CHILLER-PRE COOLING SKID / SKID RAFFREDDATORE-PRE RAFFREDDAMENTO         23.       AIR COOLERS / REFRIGERATORI D'ARIA         24.       DC SYSTEM / IMPIANTO CC         25.       LV SWITCH GEAR / COMMUTATORE LV         26.       LIGHTING PANEL / PANNELLO ILLUMINAZIONE         27.       FIRE DETECTION PANEL / PANNELLO ANTINCENDIO         28.       AUTOMATION PANEL / PANNELLO AUTOMAZIONE                                                                                                                                                                                                                                                                                                                                                                                                                                                                                                                                                                                                                                                                                                                                                                                                                                                                                                                                                                                             | 17.                                                | CONTROL ROOM / SALA CONTROLLO                                               |           |  |  |  |  |  |  |
| 20.       LIQUEFACTION SKID / SKID LIQUEFAZIONE         21.       GLYCOL CIRCULATION SKID / SKID CIRCOLAZIONE GLICOLE         22.       CHILLER-PRE COOLING SKID / SKID RAFFREDDATORE-PRE RAFFREDDAMENTO         23.       AIR COOLERS / REFRIGERATORI D'ARIA         24.       DC SYSTEM / IMPIANTO CC         25.       LV SWITCH GEAR / COMMUTATORE LV         26.       LIGHTING PANEL / PANNELLO ILLUMINAZIONE         27.       FIRE DETECTION PANEL / PANNELLO ANTINCENDIO         28.       AUTOMATION PANEL / PANNELLO AUTOMAZIONE                                                                                                                                                                                                                                                                                                                                                                                                                                                                                                                                                                                                                                                                                                                                                                                                                                                                                                                                                                                                                                                        | 18. HP AND LP FLARE / TORCIA                       |                                                                             |           |  |  |  |  |  |  |
| 21.       GLYCOL CIRCULATION SKID / SKID CIRCOLAZIONE GLICOLE         22.       CHILLER-PRE COOLING SKID / SKID RAFFREDDATORE-PRE RAFFREDDAMENTO         23.       AIR COOLERS / REFRIGERATORI D'ARIA         24.       DC SYSTEM / IMPIANTO CC         25.       LV SWITCH GEAR / COMMUTATORE LV         26.       LIGHTING PANEL / PANNELLO ILLUMINAZIONE         27.       FIRE DETECTION PANEL / PANNELLO ANTINCENDIO         28.       AUTOMATION PANEL / PANNELLO AUTOMAZIONE                                                                                                                                                                                                                                                                                                                                                                                                                                                                                                                                                                                                                                                                                                                                                                                                                                                                                                                                                                                                                                                                                                                | 19.                                                |                                                                             |           |  |  |  |  |  |  |
| 22.       CHILLER-PRE COOLING SKID / SKID RAFFREDDATORE-PRE RAFFREDDAMENTO         23.       AIR COOLERS / REFRIGERATORI D'ARIA         24.       DC SYSTEM / IMPIANTO CC         25.       LV SWITCH GEAR / COMMUTATORE LV         26.       LIGHTING PANEL / PANNELLO ILLUMINAZIONE         27.       FIRE DETECTION PANEL / PANNELLO ANTINCENDIO         28.       AUTOMATION PANEL / PANNELLO AUTOMAZIONE                                                                                                                                                                                                                                                                                                                                                                                                                                                                                                                                                                                                                                                                                                                                                                                                                                                                                                                                                                                                                                                                                                                                                                                      | 20.                                                |                                                                             |           |  |  |  |  |  |  |
| 23.       AIR COOLERS / REFRIGERATORI D'ARIA         24.       DC SYSTEM / IMPIANTO CC         25.       LV SWITCH GEAR / COMMUTATORE LV         26.       LIGHTING PANEL / PANNELLO ILLUMINAZIONE         27.       FIRE DETECTION PANEL / PANNELLO ANTINCENDIO         28.       AUTOMATION PANEL / PANNELLO AUTOMAZIONE                                                                                                                                                                                                                                                                                                                                                                                                                                                                                                                                                                                                                                                                                                                                                                                                                                                                                                                                                                                                                                                                                                                                                                                                                                                                         | 21.                                                | GLYCOL CIRCULATION SKID / SKID CIRCOLAZIONE GLICOLE                         |           |  |  |  |  |  |  |
| 24.       DC SYSTEM / IMPIANTO CC         25.       LV SWITCH GEAR / COMMUTATORE LV         26.       LIGHTING PANEL / PANNELLO ILLUMINAZIONE         27.       FIRE DETECTION PANEL / PANNELLO ANTINCENDIO         28.       AUTOMATION PANEL / PANNELLO AUTOMAZIONE                                                                                                                                                                                                                                                                                                                                                                                                                                                                                                                                                                                                                                                                                                                                                                                                                                                                                                                                                                                                                                                                                                                                                                                                                                                                                                                              | 22.                                                |                                                                             |           |  |  |  |  |  |  |
| 25.       LV SWITCH GEAR / COMMUTATORE LV         26.       LIGHTING PANEL / PANNELLO ILLUMINAZIONE         27.       FIRE DETECTION PANEL / PANNELLO ANTINCENDIO         28.       AUTOMATION PANEL / PANNELLO AUTOMAZIONE                                                                                                                                                                                                                                                                                                                                                                                                                                                                                                                                                                                                                                                                                                                                                                                                                                                                                                                                                                                                                                                                                                                                                                                                                                                                                                                                                                        | 23.                                                | ,                                                                           |           |  |  |  |  |  |  |
| 26.       LIGHTING PANEL / PANNELLO ILLUMINAZIONE         27.       FIRE DETECTION PANEL / PANNELLO ANTINCENDIO         28.       AUTOMATION PANEL / PANNELLO AUTOMAZIONE                                                                                                                                                                                                                                                                                                                                                                                                                                                                                                                                                                                                                                                                                                                                                                                                                                                                                                                                                                                                                                                                                                                                                                                                                                                                                                                                                                                                                          | 24.                                                |                                                                             |           |  |  |  |  |  |  |
| 27.       FIRE DETECTION PANEL / PANNELLO ANTINCENDIO         28.       AUTOMATION PANEL / PANNELLO AUTOMAZIONE                                                                                                                                                                                                                                                                                                                                                                                                                                                                                                                                                                                                                                                                                                                                                                                                                                                                                                                                                                                                                                                                                                                                                                                                                                                                                                                                                                                                                                                                                    | 25.                                                |                                                                             |           |  |  |  |  |  |  |
| 28. AUTOMATION PANEL / PANNELLO AUTOMAZIONE                                                                                                                                                                                                                                                                                                                                                                                                                                                                                                                                                                                                                                                                                                                                                                                                                                                                                                                                                                                                                                                                                                                                                                                                                                                                                                                                                                                                                                                                                                                                                        |                                                    |                                                                             |           |  |  |  |  |  |  |
|                                                                                                                                                                                                                                                                                                                                                                                                                                                                                                                                                                                                                                                                                                                                                                                                                                                                                                                                                                                                                                                                                                                                                                                                                                                                                                                                                                                                                                                                                                                                                                                                    | 27.                                                |                                                                             |           |  |  |  |  |  |  |
| 29. PRESSURE BUILD-UP UNIT / UNITA' DI ACCUMULO PRESSIONE                                                                                                                                                                                                                                                                                                                                                                                                                                                                                                                                                                                                                                                                                                                                                                                                                                                                                                                                                                                                                                                                                                                                                                                                                                                                                                                                                                                                                                                                                                                                          | 28.                                                |                                                                             | $\square$ |  |  |  |  |  |  |
|                                                                                                                                                                                                                                                                                                                                                                                                                                                                                                                                                                                                                                                                                                                                                                                                                                                                                                                                                                                                                                                                                                                                                                                                                                                                                                                                                                                                                                                                                                                                                                                                    | 29.                                                | PRESSURE BUILD-UP UNIT / UNITA' DI ACCUMULO PRESSIONE                       |           |  |  |  |  |  |  |