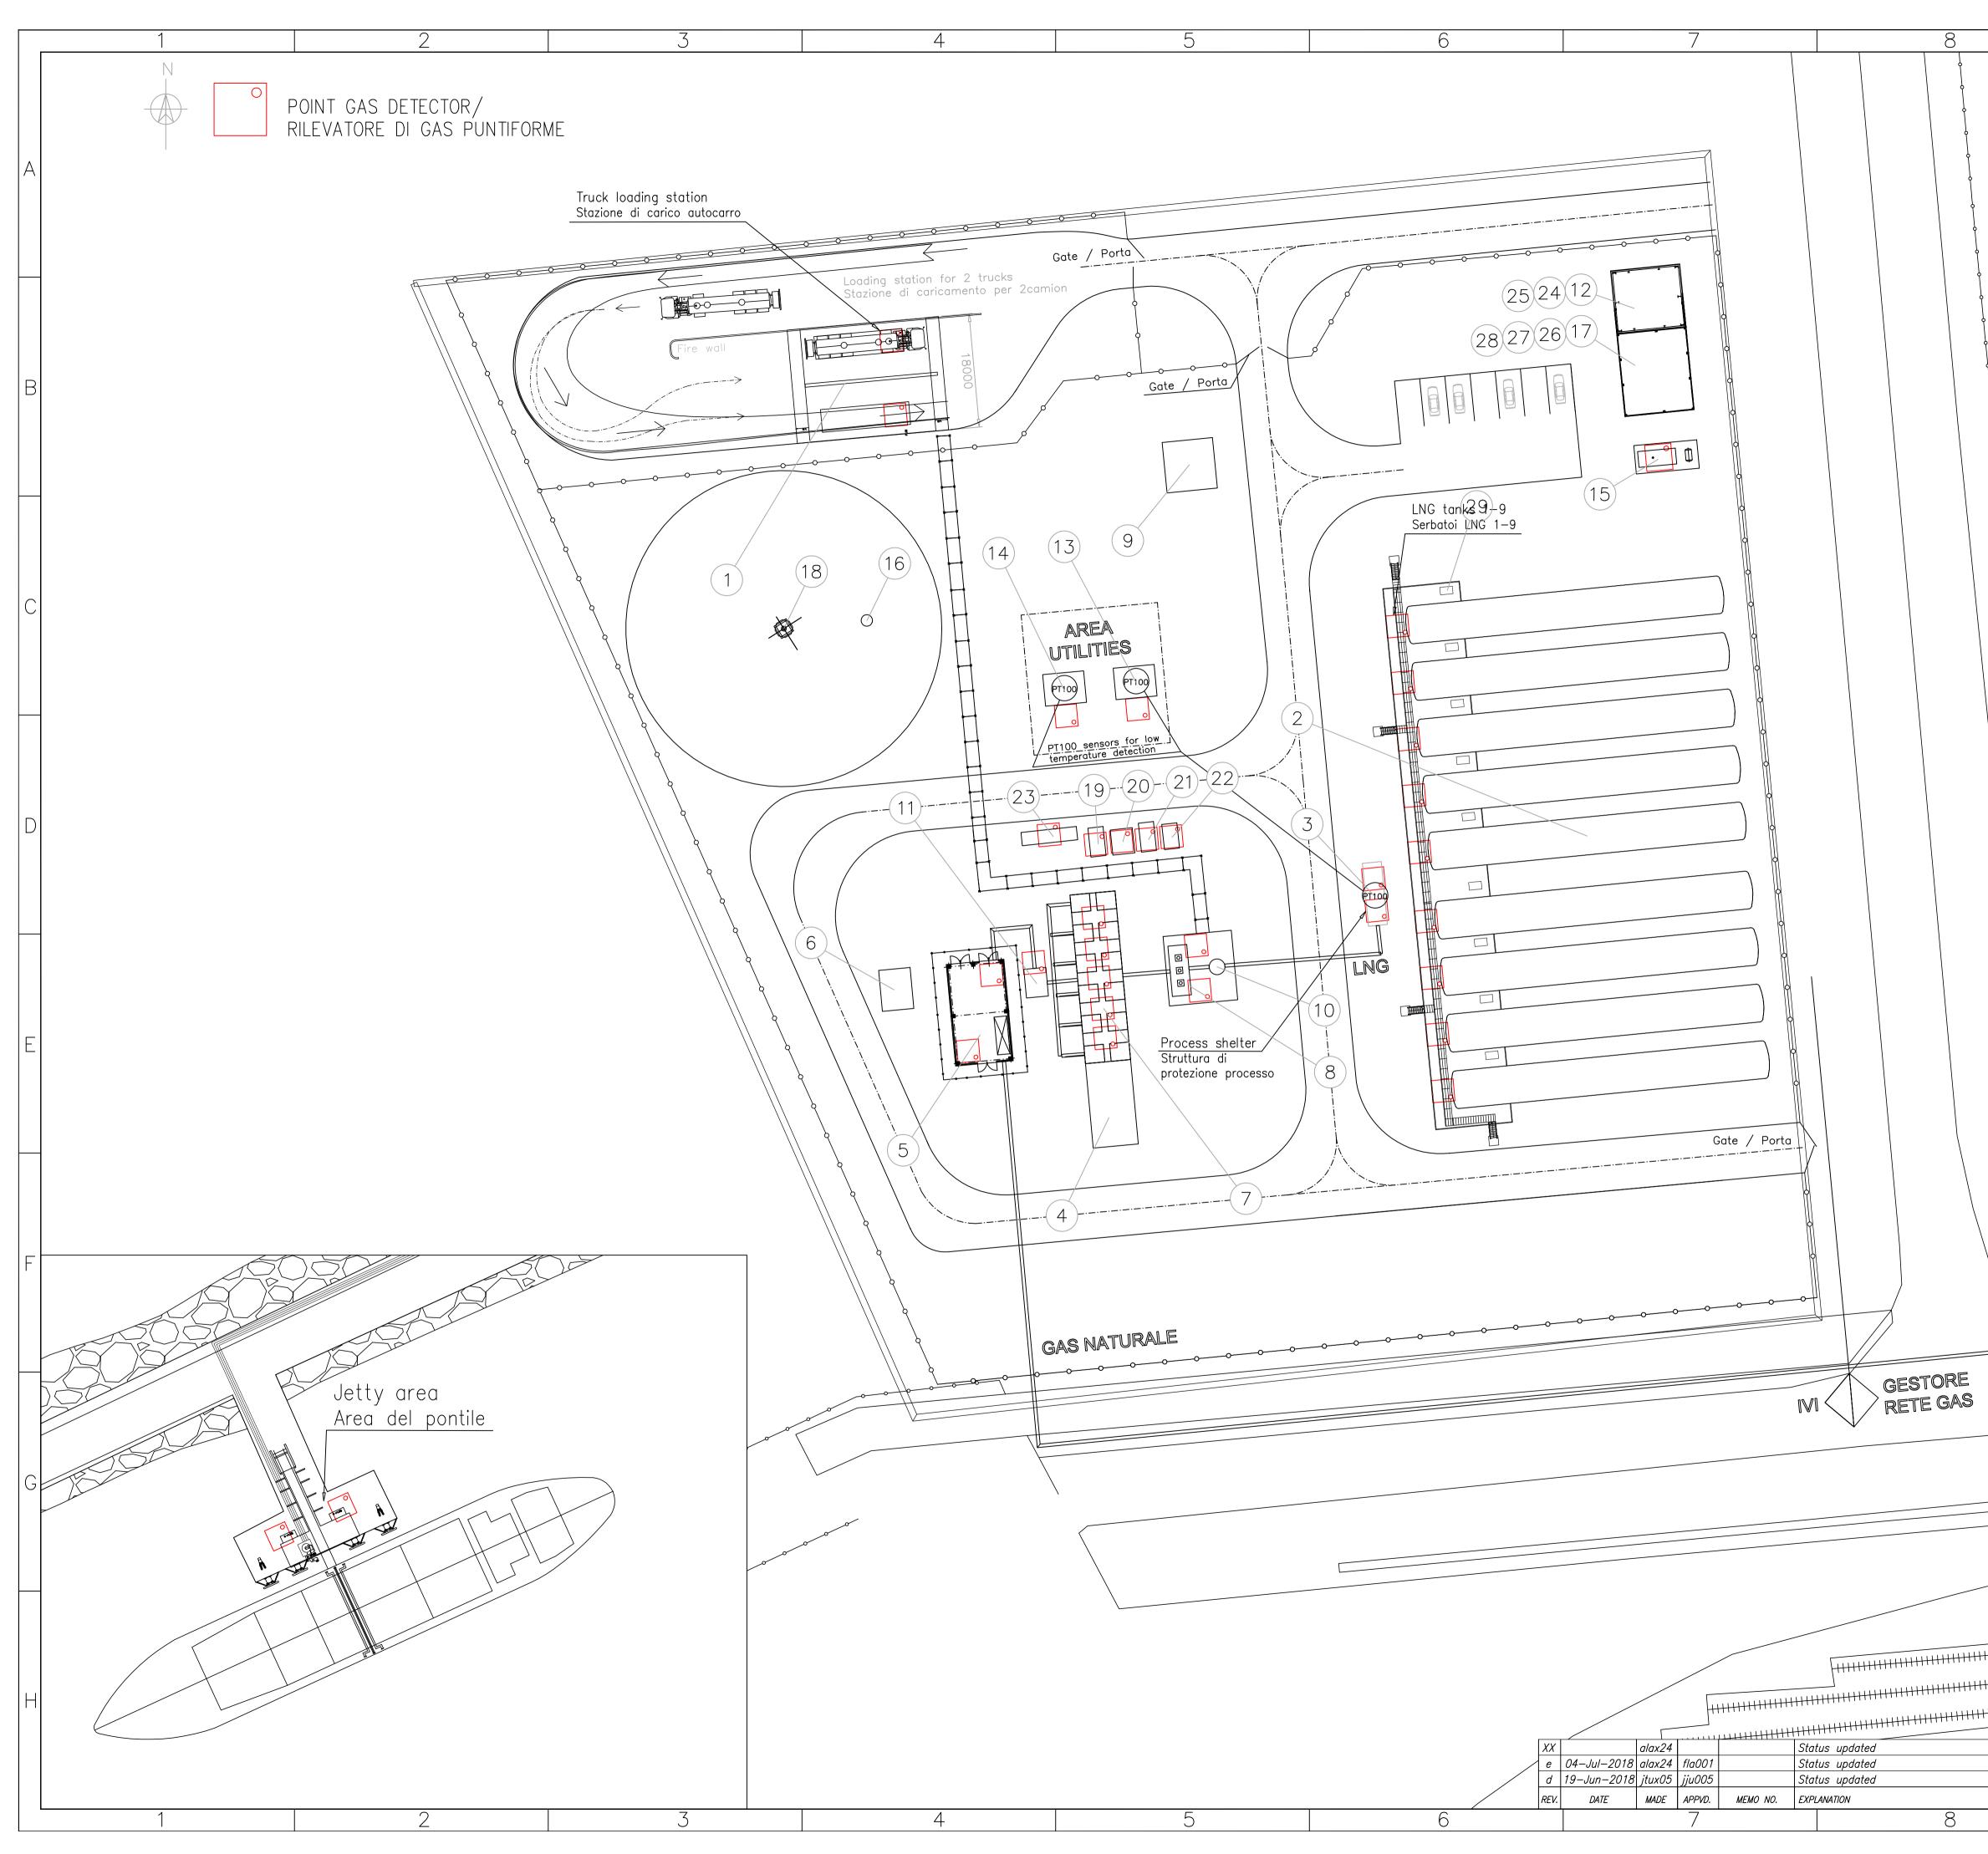

| 9 | 10 |
|---|----|

| TERMINAL SITE         1.       TRUCK LOADING STATION / BAIA DI CARICOTRUCK         2.       LING STORAGE AREA / SERBATOI DI STOCCAGGIO GNL         3.       LING PUMPS / POMPE GNL         4.       POTENTIAL FUTURE EXPANSION AREA / AREA POSSIBILE FUTURA ESPANSIONE         5.       NG METERING AND SAMPLING SKID ROOM / SALA SKID DI MISURA E CAMPIONAMENTO GN         6.       WOBBE SKID / SKID WOBBE         7.       AIR VAPORIZERS / VAPORIZZATORI AD ARIA         8.       HIGH PRESSURE LING PUMPS / POMPE ALTA PRESSIONE GNL         9.       RAINWATER BASIN AND TREATMENT SYSTEM /         VASCA E SISTEMA DI TRATTAMENTO ACQUE METEORICHE         10.       SUCTION DRUM / SURGE DRUM // TORRE PIEZOMETRICA/TAMBURO DI ASPIRAZIONE         11.       ELECTRIC TRIM HEATER / SCAMBIATORE-REGOLATORE DI TEMPERATURA ELETTRICO         12.       ELECTRICAL ROOM / SALA ELETTRICA         13.       AIR PRODUCTION SKID / IMPIANTO PRODUZIONE ARIA         14.       NITROGEN PRODUCTION SKID / IMPIANTO PRODUZIONE AZITO         15.       EMERGENCY DIESEL GENERATOR / GENERATORE DI FIACCOLA         17.       CONTROL ROOM / SALA CONTROLIO         18.       HIGH PRESSOR SKID / SKID COMPRESSORE MR         20.       LIQUEFACTON SKID / SKID CIACOLAZIONE GLICOLE         21.       GLYCOL CIRCULATION SKID / SKID CIACOLAZIONE GLICOLE                                                                                                                                                                                                                                        |                                                    |                                                                             |           |  |  |  |  |  |  |
|----------------------------------------------------------------------------------------------------------------------------------------------------------------------------------------------------------------------------------------------------------------------------------------------------------------------------------------------------------------------------------------------------------------------------------------------------------------------------------------------------------------------------------------------------------------------------------------------------------------------------------------------------------------------------------------------------------------------------------------------------------------------------------------------------------------------------------------------------------------------------------------------------------------------------------------------------------------------------------------------------------------------------------------------------------------------------------------------------------------------------------------------------------------------------------------------------------------------------------------------------------------------------------------------------------------------------------------------------------------------------------------------------------------------------------------------------------------------------------------------------------------------------------------------------------------------------------------------------|----------------------------------------------------|-----------------------------------------------------------------------------|-----------|--|--|--|--|--|--|
| 2.       LING STORAGE AREA / SERBATOI DI STOCCAGGIO GNL         3.       LING PUMPS / POMPE GNL         4.       POTENTIAL FUTURE EXPANSION AREA / AREA POSSIBILE FUTURA ESPANSIONE         5.       NG METERING AND SAMPLING SKID ROOM / SALA SKID DI MISURA E CAMPIONAMENTO GN         6.       WOBBE SKID / SKID WOBBE         7.       AIR VAPORIZERS / VAPORIZZATORI AD ARIA         8.       HIGH PRESSURE LNG PUMPS / POMPE ALTA PRESSIONE GNL         9.       RAINWATER BASIN AND TREATMENT SYSTEM /<br>VASCA E SISTEMA DI TRATTAMENTO ACQUE METEORICHE         10.       SUCTION DRUM / SURCE DRUM // TORRE PIEZOMETRICA/TAMBURO DI ASPIRAZIONE         11.       ELECTRIC TRIM HEATER / SCAMBIATORE-REGOLATORE DI TEMPERATURA ELETTRICO         12.       ELECTRICA ROOM / SALA ELETTRICA         13.       AIR PRODUCTION SKID / IMPIANTO PRODUZIONE AZOTO         15.       EMERGENCY DIESEL GENERATOR / GENERATORE DI FIACCOLA         14.       NITROGEN PRODUCTION SKID / SIND COMPRESSORE MR         15.       LIQUEFACTION SKID / SKID CIRCOLAZIONE GLICOLE         16.       FLARE / TORCIA         19.       MR COMPRESSOR SKID / SKID CIRCOLAZIONE GLICOLE         20.       LIQUEFACTION SKID / SKID CIRCOLAZIONE GLICOLE         21.       GLYCOL CIRCULATION SKID / SKID CIRCOLAZIONE GLICOLE         22.       CHILLRPRE COOLING SKID / SKID RAFFREDDATORE-PRE RAFFRE                                                                                                                                                                                                     |                                                    | TERMINAL SITE                                                               |           |  |  |  |  |  |  |
| 3.       LING PUMPS / POMPE GNL         4.       POTENTIAL FUTURE EXPANSION AREA / AREA POSSIBILE FUTURA ESPANSIONE         5.       NG METERING AND SAMPLING SKID ROOM / SALA SKID DI MISURA E CAMPIONAMENTO GN         6.       WOBBE SKID / SKID WOBBE         7.       AIR VAPORIZERS / VAPORIZZATORI AD ARIA         8.       HIGH PRESSURE LNG PUMPS / POMPE ALTA PRESSIONE GNL         9.       VASCA E SISTEMA DI TRATTAMENT SYSTEM /<br>VASCA E SISTEMA DI TRATTAMENTO SCUE METEORICHE         10.       SUCTION DRUM / SURGE DRUM // TORRE PIEZOMETRICA/TAMBURO DI ASPIRAZIONE         11.       ELECTRIC TRIM HEATER / SCAMBIATORE-REGOLATORE DI TEMPERATURA ELETTRICO         12.       ELECTRICAL ROOM / SALA ELETTRICA         13.       AIR PRODUCTION SKID / IMPIANTO PRODUZIONE ARIA         14.       NITROGEN PRODUCTION SKID / IMPIANTO PRODUZIONE AZOTO         15.       EMERGENCY DIESEL GENERATOR / GENERATORE DI ESEL DI EMERGENZA         16.       FLARE KNOCK OUT DRUM / SEPARATORE DI FIACCOLA         17.       CONTROL ROOM / SALA CONTROLLO         18.       HP AND LP FLARE / TORCIA         19.       MR COMPRESSOR SKID / SKID CIMPRESSORE MR         20.       LIQUEFACTION SKID / SKID CIRCOLAZIONE GLICOLE         21.       GLYCOL CIRCULATION SKID / SKID CIRCOLAZIONE GLICOLE         22.       CHILLER-PRE COOLING SKID / SKID CIRCOLAZIONE GLICOLE </td <td>1.</td> <td colspan="7">,</td>                                                                                                                                                             | 1.                                                 | ,                                                                           |           |  |  |  |  |  |  |
| <ul> <li>POTENTIAL FUTURE EXPANSION AREA / AREA POSSIBILE FUTURA ESPANSIONE</li> <li>NG METERING AND SAMPLING SKID ROOM / SALA SKID DI MISURA E CAMPIONAMENTO GN</li> <li>WOBBE SKID / SKID WOBBE</li> <li>AIR VAPORIZERS / VAPORIZZATORI AD ARIA</li> <li>HIGH PRESSURE LNG PUMPS / POMPE ALTA PRESSIONE GNL</li> <li>RAINWATER BASIN AND TREATMENT SYSTEM /<br/>VASCA E SISTEMA DI TRATTAMENTO ACQUE METEORICHE</li> <li>SUCTION DRUM / SURGE DRUM // TORRE PIEZOMETRICA/TAMBURO DI ASPIRAZIONE</li> <li>ELECTRIC TRIM HEATER / SCAMBIATORE-REGOLATORE DI TEMPERATURA ELETTRICO</li> <li>ELECTRICAL ROOM / SALA ELETTRICA</li> <li>AIR PRODUCTION SKID / IMPIANTO PRODUZIONE ARIA</li> <li>NITROGEN PRODUCTION SKID / IMPIANTO PRODUZIONE AZOTO</li> <li>EMERGENCY DIESEL GENERATOR / GENERATORE DI ESEL DI EMERGENZA</li> <li>FLARE KNOCK OUT DRUM / SEPARATORE DI FIACCOLA</li> <li>CONTROL ROOM / SALA CONTROLLO</li> <li>HP AND LP FLARE / TORCIA</li> <li>MR COMPRESSOR SKID / SKID COMPRESSORE MR</li> <li>LUQUEFACTION SKID / SKID CIMPRESSORE MR</li> <li>LUQUEFACTION SKID / SKID CIMPRESSORE MR</li> <li>LUQUEFACTION SKID / SKID COMPRESSORE MR</li> <li>LUQUEFACTION SKID / SKID COMPRESSORE MR</li> <li>AIR COOLERS / REFIGERATORI D'ARIA</li> <li>AUTOMATION FANEL / PANNELLO ANTINCENDIO</li> <li>AUTOMATION PANEL / PANNELLO ANTINCENDIO</li> <li>AUTOMATION PANEL / PANNELLO AUTOMAZIONE</li> </ul> | 2.                                                 |                                                                             |           |  |  |  |  |  |  |
| 5.       NG METERING AND SAMPLING SKID ROOM / SALA SKID DI MISURA E CAMPIONAMENTO GN         6.       WOBBE SKID / SKID WOBBE         7.       AIR VAPORIZERS / VAPORIZZATORI AD ARIA         8.       HIGH PRESSURE LNG PUMPS / POMPE ALTA PRESSIONE GNL         9.       RAINWATER BASIN AND TREATMENT SYSTEM /<br>VASCA E SISTEMA DI TRATTAMENTO ACQUE METEORICHE         10.       SUCTION DRUM / SURGE DRUM // TORRE PIEZOMETRICA/TAMBURO DI ASPIRAZIONE         11.       ELECTRIC TRIM HEATER / SCAMBIATORE-REGOLATORE DI TEMPERATURA ELETTRICO         12.       ELECTRICAL ROOM / SALA ELETTRICA         13.       AIR PRODUCTION SKID / IMPIANTO PRODUZIONE ARIA         14.       NITROGEN PRODUCTION SKID / IMPIANTO PRODUZIONE AZOTO         15.       EMERGENCY DIESEL GENERATOR / GENERATORE DI EISEL DI EMERGENZA         16.       FLARE KNOCK OUT DRUM / SEPARATORE DI FIACCOLA         17.       CONTROL ROOM / SALA CONTROLLO         18.       HP AND LP FLARE / TORCIA         19.       MR COMPRESSOR SKID / SKID COMPRESSORE MR         20.       LIQUEFACTION SKID / SKID CIRCOLAZIONE GLICOLE         21.       GLYCOL CIRCULATION SKID / SKID CIRCOLAZIONE GLICOLE         22.       CHILLER-PRE COOLING SKID / SKID RAFFREDDATORE-PRE RAFFREDDAMENTO         23.       AIR COOLERS / REFRIGERATORI D'ARIA         24.       DC SYSTEM / IMPIANTO CC                                                                                                                                                                                                                    | 3.                                                 |                                                                             |           |  |  |  |  |  |  |
| 6.       WOBBE SKID / SKID WOBBE         7.       AIR VAPORIZERS / VAPORIZZATORI AD ARIA         8.       HIGH PRESSURE LNG PUMPS / POMPE ALTA PRESSIONE GNL         9.       RAINWATER BASIN AND TREATMENT SYSTEM /<br>VASCA E SISTEMA DI TRATTAMENTO ACQUE METEORICHE         10.       SUCTION DRUM / SURGE DRUM // TORRE PIEZOMETRICA/TAMBURO DI ASPIRAZIONE         11.       ELECTRIC TRIM HEATER / SCAMBIATORE-REGOLATORE DI TEMPERATURA ELETTRICO         12.       ELECTRICAL ROOM / SALA ELETTRICA         13.       AIR PRODUCTION SKID / IMPIANTO PRODUZIONE ARIA         14.       NITROGEN PRODUCTION SKID / IMPIANTO PRODUZIONE AZOTO         15.       EMERGENCY DIESEL GENERATOR / GENERATORE DI ESEL DI EMERGENZA         16.       FLARE KNOCK OUT DRUM / SEPARATORE DI FIACCOLA         17.       CONTROL ROOM / SALA CONTROLLO         18.       HP AND LP FLARE / TORCIA         19.       MR COMPRESSOR SKID / SKID COMPRESSORE MR         20.       LIQUEFACTION SKID / SKID CIRCOLAZIONE GLICOLE         22.       CHILLER-PRE COOLING SKID / SKID CIRCOLAZIONE GLICOLE         23.       AIR COOLERS / REFRIGERATORI D'ARIA         24.       DC SYSTEM / IMPIANTO CC         25.       LV SWITCH GEAR / COMMUTATORE LV         26.       LIGHTING PANEL / PANNELLO ANTINCENDIO         28.       AUTOMATION PANEL / PANNELLO ANTIN                                                                                                                                                                                                                                      | 4.                                                 |                                                                             |           |  |  |  |  |  |  |
| 7.       AIR VAPORIZERS / VAPORIZZATORI AD ARIA         8.       HIGH PRESSURE LNG PUMPS / POMPE ALTA PRESSIONE GNL         9.       RAINWATER BASIN AND TREATMENT SYSTEM /<br>VASCA E SISTEMA DI TRATTAMENTO ACQUE METEORICHE         10.       SUCTION DRUM / SURGE DRUM // TORRE PIEZOMETRICA/TAMBURO DI ASPIRAZIONE         11.       ELECTRIC TRIM HEATER / SCAMBIATORE-REGOLATORE DI TEMPERATURA ELETTRICO         12.       ELECTRICAL ROOM / SALA ELETTRICA         13.       AIR PRODUCTION SKID / IMPIANTO PRODUZIONE ARIA         14.       NITROGEN PRODUCTION SKID / IMPIANTO PRODUZIONE AZOTO         15.       EMERGENCY DIESEL GENERATOR / GENERATORE DI ESEL DI EMERGENZA         16.       FLARE KNOCK OUT DRUM / SEPARATORE DI FIACCOLA         17.       CONTROL ROOM / SALA CONTROLLO         18.       HP AND LP FLARE / TORCIA         19.       MR COMPRESSOR SKID / SKID COMPRESSORE MR         20.       LIQUEFACTION SKID / SKID CIRCOLAZIONE GLICOLE         22.       CHILLER-PRE COOLING SKID / SKID CIRCOLAZIONE GLICOLE         23.       AIR COOLERS / REFRIGERATORI D'ARIA         24.       DC SYSTEM / IMPIANTO CC         25.       LV SWITCH GEAR / COMMUTATORE LV         26.       LIGHTING PANEL / PANNELLO ILLUMINAZIONE         27.       FIRE DETECTION PANEL / PANNELLO ANTINCENDIO         28.       AUTOMATION                                                                                                                                                                                                                                      | 5.                                                 | NG METERING AND SAMPLING SKID ROOM / SALA SKID DI MISURA E CAMPIONAMENTO GN |           |  |  |  |  |  |  |
| 8.       HIGH PRESSURE LING PUMPS / POMPE ALTA PRESSIONE GNL         9.       RAINWATER BASIN AND TREATMENT SYSTEM /<br>VASCA E SISTEMA DI TRATTAMENTO ACQUE METEORICHE         10.       SUCTION DRUM / SURGE DRUM // TORRE PIEZOMETRICA/TAMBURO DI ASPIRAZIONE         11.       ELECTRIC TRIM HEATER / SCAMBIATORE-REGOLATORE DI TEMPERATURA ELETTRICO         12.       ELECTRICAL ROOM / SALA ELETTRICA         13.       AIR PRODUCTION SKID / IMPIANTO PRODUZIONE ARIA         14.       NITROGEN PRODUCTION SKID / IMPIANTO PRODUZIONE AZOTO         15.       EMERGENCY DIESEL GENERATOR / GENERATORE DI ESEL DI EMERGENZA         16.       FLARE KNOCK OUT DRUM / SEPARATORE DI FIACCOLA         17.       CONTROL ROOM / SALA CONTROLLO         18.       HP AND LP FLARE / TORCIA         19.       MR COMPRESSOR SKID / SKID COMPRESSORE MR         20.       LIQUEFACTION SKID / SKID LIQUEFAZIONE         21.       GLYCOL CIRCULATION SKID / SKID CIRCOLAZIONE GLICOLE         22.       CHILLER-PRE COOLING SKID / SKID RAFFREDDATORE-PRE RAFFREDDAMENTO         23.       AIR COOLERS / REFRIGERATORI D'ARIA         24.       DC SYSTEM / IMPIANTO CC         25.       LV SWITCH GEAR / COMMUTATORE LV         26.       LIGHTING PANEL / PANNELLO ANTINCENDIO         28.       AUTOMATION PANEL / PANNELLO ANTINCENDIO                                                                                                                                                                                                                                                      | 6.                                                 |                                                                             |           |  |  |  |  |  |  |
| 9.       RAINWATER BASIN AND TREATMENT SYSTEM /<br>VASCA E SISTEMA DI TRATTAMENTO ACQUE METEORICHE         10.       SUCTION DRUM / SURGE DRUM // TORRE PIEZOMETRICA/TAMBURO DI ASPIRAZIONE         11.       ELECTRIC TRIM HEATER / SCAMBIATORE-REGOLATORE DI TEMPERATURA ELETTRICO         12.       ELECTRICAL ROOM / SALA ELETTRICA         13.       AIR PRODUCTION SKID / IMPIANTO PRODUZIONE ARIA         14.       NITROGEN PRODUCTION SKID / IMPIANTO PRODUZIONE AZOTO         15.       EMERGENCY DIESEL GENERATOR / GENERATORE DI ESEL DI EMERGENZA         16.       FLARE KNOCK OUT DRUM / SEPARATORE DI FIACCOLA         17.       CONTROL ROOM / SALA CONTROLLO         18.       HP AND LP FLARE / TORCIA         19.       MR COMPRESSOR SKID / SKID COMPRESSORE MR         20.       LIQUEFACTION SKID / SKID CIRCOLAZIONE GLICOLE         21.       GLYCOL CIRCULATION SKID / SKID CIRCOLAZIONE GLICOLE         22.       CHILLER-PRE COOLING SKID / SKID RAFFREDDATORE-PRE RAFFREDDAMENTO         23.       AIR COOLERS / REFRIGERATORI D'ARIA         24.       DC SYSTEM / IMPIANTO CC         25.       LV SWITCH GEAR / COMMUTATORE LV         26.       LIGHTING PANEL / PANNELLO ILLUMINAZIONE         27.       FIRE DETECTION PANEL / PANNELLO ANTINCENDIO         28.       AUTOMATION PANEL / PANNELLO AUTOMAZIONE                                                                                                                                                                                                                                                   | 7.                                                 | AIR VAPORIZERS / VAPORIZZATORI AD ARIA                                      |           |  |  |  |  |  |  |
| 9.       VASCA E SISTEMA DI TRATTAMENTO ACQUE METEORICHE         10.       SUCTION DRUM / SURGE DRUM // TORRE PIEZOMETRICA/TAMBURO DI ASPIRAZIONE         11.       ELECTRIC TRIM HEATER / SCAMBIATORE-REGOLATORE DI TEMPERATURA ELETTRICO         12.       ELECTRICAL ROOM / SALA ELETTRICA         13.       AIR PRODUCTION SKID / IMPIANTO PRODUZIONE ARIA         14.       NITROGEN PRODUCTION SKID / IMPIANTO PRODUZIONE AZOTO         15.       EMERGENCY DIESEL GENERATOR / GENERATORE DIESEL DI EMERGENZA         16.       FLARE KNOCK OUT DRUM / SEPARATORE DI FIACCOLA         17.       CONTROL ROOM / SALA CONTROLLO         18.       HP AND LP FLARE / TORCIA         19.       MR COMPRESSOR SKID / SKID COMPRESSORE MR         20.       LIQUEFACTION SKID / SKID LIQUEFAZIONE         21.       GLYCOL CIRCULATION SKID / SKID CIRCOLAZIONE GLICOLE         22.       CHILLER-PRE COOLING SKID / SKID CROLAZIONE GLICOLE         23.       AIR COOLERS / REFRIGERATORI D'ARIA         24.       DC SYSTEM / IMPIANTO CC         25.       LV SWITCH GEAR / COMMUTATORE LV         26.       LIGHTING PANEL / PANNELLO ANTINCENDIO         27.       FIRE DETECTION PANEL / PANNELLO ANTINCENDIO         28.       AUTOMATION PANEL / PANNELLO AUTOMAZIONE                                                                                                                                                                                                                                                                                                                      | 8.                                                 | HIGH PRESSURE LNG PUMPS / POMPE ALTA PRESSIONE GNL                          |           |  |  |  |  |  |  |
| <ol> <li>SUCTION DRUM / SURGE DRUM // TORRE PIEZOMETRICA/TAMBURO DI ASPIRAZIONE</li> <li>ELECTRIC TRIM HEATER / SCAMBIATORE-REGOLATORE DI TEMPERATURA ELETTRICO</li> <li>ELECTRICAL ROOM / SALA ELETTRICA</li> <li>AIR PRODUCTION SKID / IMPIANTO PRODUZIONE ARIA</li> <li>NITROGEN PRODUCTION SKID / IMPIANTO PRODUZIONE AZOTO</li> <li>EMERGENCY DIESEL GENERATOR / GENERATORE DI ESEL DI EMERGENZA</li> <li>FLARE KNOCK OUT DRUM / SEPARATORE DI FIACCOLA</li> <li>CONTROL ROOM / SALA CONTROLLO</li> <li>HP AND LP FLARE / TORCIA</li> <li>MR COMPRESSOR SKID / SKID COMPRESSORE MR</li> <li>LIQUEFACTION SKID / SKID CIRCOLAZIONE GLICOLE</li> <li>CHILLER-PRE COOLING SKID / SKID CROCLAZIONE GLICOLE</li> <li>AIR COOLERS / REFRIGERATORI D'ARIA</li> <li>DC SYSTEM / IMPIANTO CC</li> <li>LV SWITCH GEAR / COMMUTATORE LV</li> <li>LIGHTING PANEL / PANNELLO ANTINCENDIO</li> <li>AUTOMATION PANEL / PANNELLO ANTINCENDIO</li> </ol>                                                                                                                                                                                                                                                                                                                                                                                                                                                                                                                                                                                                                                                       | 9.                                                 |                                                                             |           |  |  |  |  |  |  |
| 12.       ELECTRICAL ROOM / SALA ELETTRICA         13.       AIR PRODUCTION SKID / IMPIANTO PRODUZIONE ARIA         14.       NITROGEN PRODUCTION SKID / IMPIANTO PRODUZIONE AZOTO         15.       EMERGENCY DIESEL GENERATOR / GENERATORE DIESEL DI EMERGENZA         16.       FLARE KNOCK OUT DRUM / SEPARATORE DI FIACCOLA         17.       CONTROL ROOM / SALA CONTROLLO         18.       HP AND LP FLARE / TORCIA         19.       MR COMPRESSOR SKID / SKID COMPRESSORE MR         20.       LIQUEFACTION SKID / SKID LIQUEFAZIONE         21.       GLYCOL CIRCULATION SKID / SKID CIRCOLAZIONE GLICOLE         22.       CHILLER-PRE COOLING SKID / SKID CIRCOLAZIONE GLICOLE         23.       AIR COOLERS / REFRIGERATORI D'ARIA         24.       DC SYSTEM / IMPIANTO CC         25.       LV SWITCH GEAR / COMMUTATORE LV         26.       LIGHTING PANEL / PANNELLO ILLUMINAZIONE         27.       FIRE DETECTION PANEL / PANNELLO ANTINCENDIO         28.       AUTOMATION PANEL / PANNELLO AUTOMAZIONE                                                                                                                                                                                                                                                                                                                                                                                                                                                                                                                                                                     | 10.                                                |                                                                             |           |  |  |  |  |  |  |
| 13.       AIR PRODUCTION SKID / IMPIANTO PRODUZIONE ARIA         14.       NITROGEN PRODUCTION SKID / IMPIANTO PRODUZIONE AZOTO         15.       EMERGENCY DIESEL GENERATOR / GENERATORE DIESEL DI EMERGENZA         16.       FLARE KNOCK OUT DRUM / SEPARATORE DI FIACCOLA         17.       CONTROL ROOM / SALA CONTROLLO         18.       HP AND LP FLARE / TORCIA         19.       MR COMPRESSOR SKID / SKID COMPRESSORE MR         20.       LIQUEFACTION SKID / SKID LIQUEFAZIONE         21.       GLYCOL CIRCULATION SKID / SKID CIRCOLAZIONE GLICOLE         22.       CHILLER-PRE COOLING SKID / SKID RAFFREDDATORE-PRE RAFFREDDAMENTO         23.       AIR COOLERS / REFRIGERATORI D'ARIA         24.       DC SYSTEM / IMPIANTO CC         25.       LV SWITCH GEAR / COMMUTATORE LV         26.       LIGHTING PANEL / PANNELLO ILLUMINAZIONE         27.       FIRE DETECTION PANEL / PANNELLO ANTINCENDIO         28.       AUTOMATION PANEL / PANNELLO AUTOMAZIONE                                                                                                                                                                                                                                                                                                                                                                                                                                                                                                                                                                                                            | 11.                                                | ELECTRIC TRIM HEATER / SCAMBIATORE-REGOLATORE DI TEMPERATURA ELETTRICO      |           |  |  |  |  |  |  |
| 14.       NITROGEN PRODUCTION SKID / IMPIANTO PRODUZIONE AZOTO         15.       EMERGENCY DIESEL GENERATOR / GENERATORE DIESEL DI EMERGENZA         16.       FLARE KNOCK OUT DRUM / SEPARATORE DI FIACCOLA         17.       CONTROL ROOM / SALA CONTROLLO         18.       HP AND LP FLARE / TORCIA         19.       MR COMPRESSOR SKID / SKID COMPRESSORE MR         20.       LIQUEFACTION SKID / SKID LIQUEFAZIONE         21.       GLYCOL CIRCULATION SKID / SKID CIRCOLAZIONE GLICOLE         22.       CHILLER-PRE COOLING SKID / SKID CIRCOLAZIONE GLICOLE         23.       AIR COOLERS / REFRIGERATORI D'ARIA         24.       DC SYSTEM / IMPIANTO CC         25.       LV SWITCH GEAR / COMMUTATORE LV         26.       LIGHTING PANEL / PANNELLO ILLUMINAZIONE         27.       FIRE DETECTION PANEL / PANNELLO ANTINCENDIO         28.       AUTOMATION PANEL / PANNELLO AUTOMAZIONE                                                                                                                                                                                                                                                                                                                                                                                                                                                                                                                                                                                                                                                                                         | 12.                                                | ELECTRICAL ROOM / SALA ELETTRICA                                            |           |  |  |  |  |  |  |
| 15.EMERGENCY DIESEL GENERATOR / GENERATORE DIESEL DI EMERGENZA16.FLARE KNOCK OUT DRUM / SEPARATORE DI FIACCOLA17.CONTROL ROOM / SALA CONTROLLO18.HP AND LP FLARE / TORCIA19.MR COMPRESSOR SKID / SKID COMPRESSORE MR20.LIQUEFACTION SKID / SKID LIQUEFAZIONE21.GLYCOL CIRCULATION SKID / SKID CIRCOLAZIONE GLICOLE22.CHILLER-PRE COOLING SKID / SKID CIRCOLAZIONE GLICOLE23.AIR COOLERS / REFRIGERATORI D'ARIA24.DC SYSTEM / IMPIANTO CC25.LV SWITCH GEAR / COMMUTATORE LV26.LIGHTING PANEL / PANNELLO ILLUMINAZIONE27.FIRE DETECTION PANEL / PANNELLO ANTINCENDIO28.AUTOMATION PANEL / PANNELLO AUTOMAZIONE                                                                                                                                                                                                                                                                                                                                                                                                                                                                                                                                                                                                                                                                                                                                                                                                                                                                                                                                                                                       | 13. AIR PRODUCTION SKID / IMPIANTO PRODUZIONE ARIA |                                                                             |           |  |  |  |  |  |  |
| 16.       FLARE KNOCK OUT DRUM / SEPARATORE DI FIACCOLA         17.       CONTROL ROOM / SALA CONTROLLO         18.       HP AND LP FLARE / TORCIA         19.       MR COMPRESSOR SKID / SKID COMPRESSORE MR         20.       LIQUEFACTION SKID / SKID LIQUEFAZIONE         21.       GLYCOL CIRCULATION SKID / SKID CIRCOLAZIONE GLICOLE         22.       CHILLER-PRE COOLING SKID / SKID RAFFREDDATORE-PRE RAFFREDDAMENTO         23.       AIR COOLERS / REFRIGERATORI D'ARIA         24.       DC SYSTEM / IMPIANTO CC         25.       LV SWITCH GEAR / COMMUTATORE LV         26.       LIGHTING PANEL / PANNELLO ILLUMINAZIONE         27.       FIRE DETECTION PANEL / PANNELLO ANTINCENDIO         28.       AUTOMATION PANEL / PANNELLO AUTOMAZIONE                                                                                                                                                                                                                                                                                                                                                                                                                                                                                                                                                                                                                                                                                                                                                                                                                                  | 14.                                                | NITROGEN PRODUCTION SKID / IMPIANTO PRODUZIONE AZOTO                        |           |  |  |  |  |  |  |
| 16.FLARE KNOCK OUT DRUM / SEPARATORE DI FIACCOLA17.CONTROL ROOM / SALA CONTROLLO18.HP AND LP FLARE / TORCIA19.MR COMPRESSOR SKID / SKID COMPRESSORE MR20.LIQUEFACTION SKID / SKID LIQUEFAZIONE21.GLYCOL CIRCULATION SKID / SKID CIRCOLAZIONE GLICOLE22.CHILLER-PRE COOLING SKID / SKID RAFFREDDATORE-PRE RAFFREDDAMENTO23.AIR COOLERS / REFRIGERATORI D'ARIA24.DC SYSTEM / IMPIANTO CC25.LV SWITCH GEAR / COMMUTATORE LV26.LIGHTING PANEL / PANNELLO ILLUMINAZIONE27.FIRE DETECTION PANEL / PANNELLO ANTINCENDIO28.AUTOMATION PANEL / PANNELLO AUTOMAZIONE                                                                                                                                                                                                                                                                                                                                                                                                                                                                                                                                                                                                                                                                                                                                                                                                                                                                                                                                                                                                                                         | 15.                                                | EMERGENCY DIESEL GENERATOR / GENERATORE DIESEL DI EMERGENZA                 | lΒ        |  |  |  |  |  |  |
| 18.HP AND LP FLARE / TORCIA19.MR COMPRESSOR SKID / SKID COMPRESSORE MR20.LIQUEFACTION SKID / SKID LIQUEFAZIONE21.GLYCOL CIRCULATION SKID / SKID CIRCOLAZIONE GLICOLE22.CHILLER-PRE COOLING SKID / SKID RAFFREDDATORE-PRE RAFFREDDAMENTO23.AIR COOLERS / REFRIGERATORI D'ARIA24.DC SYSTEM / IMPIANTO CC25.LV SWITCH GEAR / COMMUTATORE LV26.LIGHTING PANEL / PANNELLO ILLUMINAZIONE27.FIRE DETECTION PANEL / PANNELLO ANTINCENDIO28.AUTOMATION PANEL / PANNELLO AUTOMAZIONE                                                                                                                                                                                                                                                                                                                                                                                                                                                                                                                                                                                                                                                                                                                                                                                                                                                                                                                                                                                                                                                                                                                         |                                                    |                                                                             |           |  |  |  |  |  |  |
| 19.       MR COMPRESSOR SKID / SKID COMPRESSORE MR         20.       LIQUEFACTION SKID / SKID LIQUEFAZIONE         21.       GLYCOL CIRCULATION SKID / SKID CIRCOLAZIONE GLICOLE         22.       CHILLER-PRE COOLING SKID / SKID RAFFREDDATORE-PRE RAFFREDDAMENTO         23.       AIR COOLERS / REFRIGERATORI D'ARIA         24.       DC SYSTEM / IMPIANTO CC         25.       LV SWITCH GEAR / COMMUTATORE LV         26.       LIGHTING PANEL / PANNELLO ILLUMINAZIONE         27.       FIRE DETECTION PANEL / PANNELLO ANTINCENDIO         28.       AUTOMATION PANEL / PANNELLO AUTOMAZIONE                                                                                                                                                                                                                                                                                                                                                                                                                                                                                                                                                                                                                                                                                                                                                                                                                                                                                                                                                                                             | 17.                                                | CONTROL ROOM / SALA CONTROLLO                                               |           |  |  |  |  |  |  |
| 20.       LIQUEFACTION SKID / SKID LIQUEFAZIONE         21.       GLYCOL CIRCULATION SKID / SKID CIRCOLAZIONE GLICOLE         22.       CHILLER-PRE COOLING SKID / SKID RAFFREDDATORE-PRE RAFFREDDAMENTO         23.       AIR COOLERS / REFRIGERATORI D'ARIA         24.       DC SYSTEM / IMPIANTO CC         25.       LV SWITCH GEAR / COMMUTATORE LV         26.       LIGHTING PANEL / PANNELLO ILLUMINAZIONE         27.       FIRE DETECTION PANEL / PANNELLO ANTINCENDIO         28.       AUTOMATION PANEL / PANNELLO AUTOMAZIONE                                                                                                                                                                                                                                                                                                                                                                                                                                                                                                                                                                                                                                                                                                                                                                                                                                                                                                                                                                                                                                                        | 18. HP AND LP FLARE / TORCIA                       |                                                                             |           |  |  |  |  |  |  |
| 21.       GLYCOL CIRCULATION SKID / SKID CIRCOLAZIONE GLICOLE         22.       CHILLER-PRE COOLING SKID / SKID RAFFREDDATORE-PRE RAFFREDDAMENTO         23.       AIR COOLERS / REFRIGERATORI D'ARIA         24.       DC SYSTEM / IMPIANTO CC         25.       LV SWITCH GEAR / COMMUTATORE LV         26.       LIGHTING PANEL / PANNELLO ILLUMINAZIONE         27.       FIRE DETECTION PANEL / PANNELLO ANTINCENDIO         28.       AUTOMATION PANEL / PANNELLO AUTOMAZIONE                                                                                                                                                                                                                                                                                                                                                                                                                                                                                                                                                                                                                                                                                                                                                                                                                                                                                                                                                                                                                                                                                                                | 19.                                                |                                                                             |           |  |  |  |  |  |  |
| 22.       CHILLER-PRE COOLING SKID / SKID RAFFREDDATORE-PRE RAFFREDDAMENTO         23.       AIR COOLERS / REFRIGERATORI D'ARIA         24.       DC SYSTEM / IMPIANTO CC         25.       LV SWITCH GEAR / COMMUTATORE LV         26.       LIGHTING PANEL / PANNELLO ILLUMINAZIONE         27.       FIRE DETECTION PANEL / PANNELLO ANTINCENDIO         28.       AUTOMATION PANEL / PANNELLO AUTOMAZIONE                                                                                                                                                                                                                                                                                                                                                                                                                                                                                                                                                                                                                                                                                                                                                                                                                                                                                                                                                                                                                                                                                                                                                                                      | 20.                                                |                                                                             |           |  |  |  |  |  |  |
| 23.       AIR COOLERS / REFRIGERATORI D'ARIA         24.       DC SYSTEM / IMPIANTO CC         25.       LV SWITCH GEAR / COMMUTATORE LV         26.       LIGHTING PANEL / PANNELLO ILLUMINAZIONE         27.       FIRE DETECTION PANEL / PANNELLO ANTINCENDIO         28.       AUTOMATION PANEL / PANNELLO AUTOMAZIONE                                                                                                                                                                                                                                                                                                                                                                                                                                                                                                                                                                                                                                                                                                                                                                                                                                                                                                                                                                                                                                                                                                                                                                                                                                                                         | 21.                                                | GLYCOL CIRCULATION SKID / SKID CIRCOLAZIONE GLICOLE                         |           |  |  |  |  |  |  |
| 24.       DC SYSTEM / IMPIANTO CC         25.       LV SWITCH GEAR / COMMUTATORE LV         26.       LIGHTING PANEL / PANNELLO ILLUMINAZIONE         27.       FIRE DETECTION PANEL / PANNELLO ANTINCENDIO         28.       AUTOMATION PANEL / PANNELLO AUTOMAZIONE                                                                                                                                                                                                                                                                                                                                                                                                                                                                                                                                                                                                                                                                                                                                                                                                                                                                                                                                                                                                                                                                                                                                                                                                                                                                                                                              | 22.                                                |                                                                             |           |  |  |  |  |  |  |
| 25.       LV SWITCH GEAR / COMMUTATORE LV         26.       LIGHTING PANEL / PANNELLO ILLUMINAZIONE         27.       FIRE DETECTION PANEL / PANNELLO ANTINCENDIO         28.       AUTOMATION PANEL / PANNELLO AUTOMAZIONE                                                                                                                                                                                                                                                                                                                                                                                                                                                                                                                                                                                                                                                                                                                                                                                                                                                                                                                                                                                                                                                                                                                                                                                                                                                                                                                                                                        | 23.                                                | ,                                                                           |           |  |  |  |  |  |  |
| 26.       LIGHTING PANEL / PANNELLO ILLUMINAZIONE         27.       FIRE DETECTION PANEL / PANNELLO ANTINCENDIO         28.       AUTOMATION PANEL / PANNELLO AUTOMAZIONE                                                                                                                                                                                                                                                                                                                                                                                                                                                                                                                                                                                                                                                                                                                                                                                                                                                                                                                                                                                                                                                                                                                                                                                                                                                                                                                                                                                                                          | 24.                                                |                                                                             |           |  |  |  |  |  |  |
| 27.       FIRE DETECTION PANEL / PANNELLO ANTINCENDIO         28.       AUTOMATION PANEL / PANNELLO AUTOMAZIONE                                                                                                                                                                                                                                                                                                                                                                                                                                                                                                                                                                                                                                                                                                                                                                                                                                                                                                                                                                                                                                                                                                                                                                                                                                                                                                                                                                                                                                                                                    | 25.                                                |                                                                             |           |  |  |  |  |  |  |
| 28. AUTOMATION PANEL / PANNELLO AUTOMAZIONE                                                                                                                                                                                                                                                                                                                                                                                                                                                                                                                                                                                                                                                                                                                                                                                                                                                                                                                                                                                                                                                                                                                                                                                                                                                                                                                                                                                                                                                                                                                                                        |                                                    |                                                                             |           |  |  |  |  |  |  |
|                                                                                                                                                                                                                                                                                                                                                                                                                                                                                                                                                                                                                                                                                                                                                                                                                                                                                                                                                                                                                                                                                                                                                                                                                                                                                                                                                                                                                                                                                                                                                                                                    | 27.                                                |                                                                             |           |  |  |  |  |  |  |
| 29. PRESSURE BUILD-UP UNIT / UNITA' DI ACCUMULO PRESSIONE                                                                                                                                                                                                                                                                                                                                                                                                                                                                                                                                                                                                                                                                                                                                                                                                                                                                                                                                                                                                                                                                                                                                                                                                                                                                                                                                                                                                                                                                                                                                          | 28.                                                |                                                                             | $\square$ |  |  |  |  |  |  |
|                                                                                                                                                                                                                                                                                                                                                                                                                                                                                                                                                                                                                                                                                                                                                                                                                                                                                                                                                                                                                                                                                                                                                                                                                                                                                                                                                                                                                                                                                                                                                                                                    | 29.                                                | PRESSURE BUILD-UP UNIT / UNITA' DI ACCUMULO PRESSIONE                       |           |  |  |  |  |  |  |

|   |          |     |     | © Wärtsilä Finland Oy<br>Energy Solutions |           | Master layout |                                                                                                         |             |                 |                    | shall neithe                          |              |
|---|----------|-----|-----|-------------------------------------------|-----------|---------------|---------------------------------------------------------------------------------------------------------|-------------|-----------------|--------------------|---------------------------------------|--------------|
| + | WÄR7     | ۲S  | ILÄ |                                           |           |               | Gas detection system layout<br>Layout del sistema di rilevamento gas<br>Master layout/Layout principale |             |                 |                    |                                       |              |
| + | Product: | LNG |     | ◎ 🗅 ACA                                   | ASLY DRG: | 1             | Oristand                                                                                                | o LN        | G Terminal      |                    | Proj. no.<br>PW/16953                 | property     |
| _ |          |     |     |                                           |           | Units:        | Based on Do                                                                                             | cument.     |                 | Customer Document  | /                                     | is the       |
| - |          |     |     | N                                         |           | Page<br>No.   | Scale:<br>1: 500                                                                                        | Size:<br>A1 | Doc. ID:<br>DRA | F180, <sup>6</sup> | 567 XX                                | This drawing |
|   |          |     |     | Ç                                         | )         |               |                                                                                                         |             | Co              | nfidential         | , , , , , , , , , , , , , , , , , , , | <u>4</u>     |