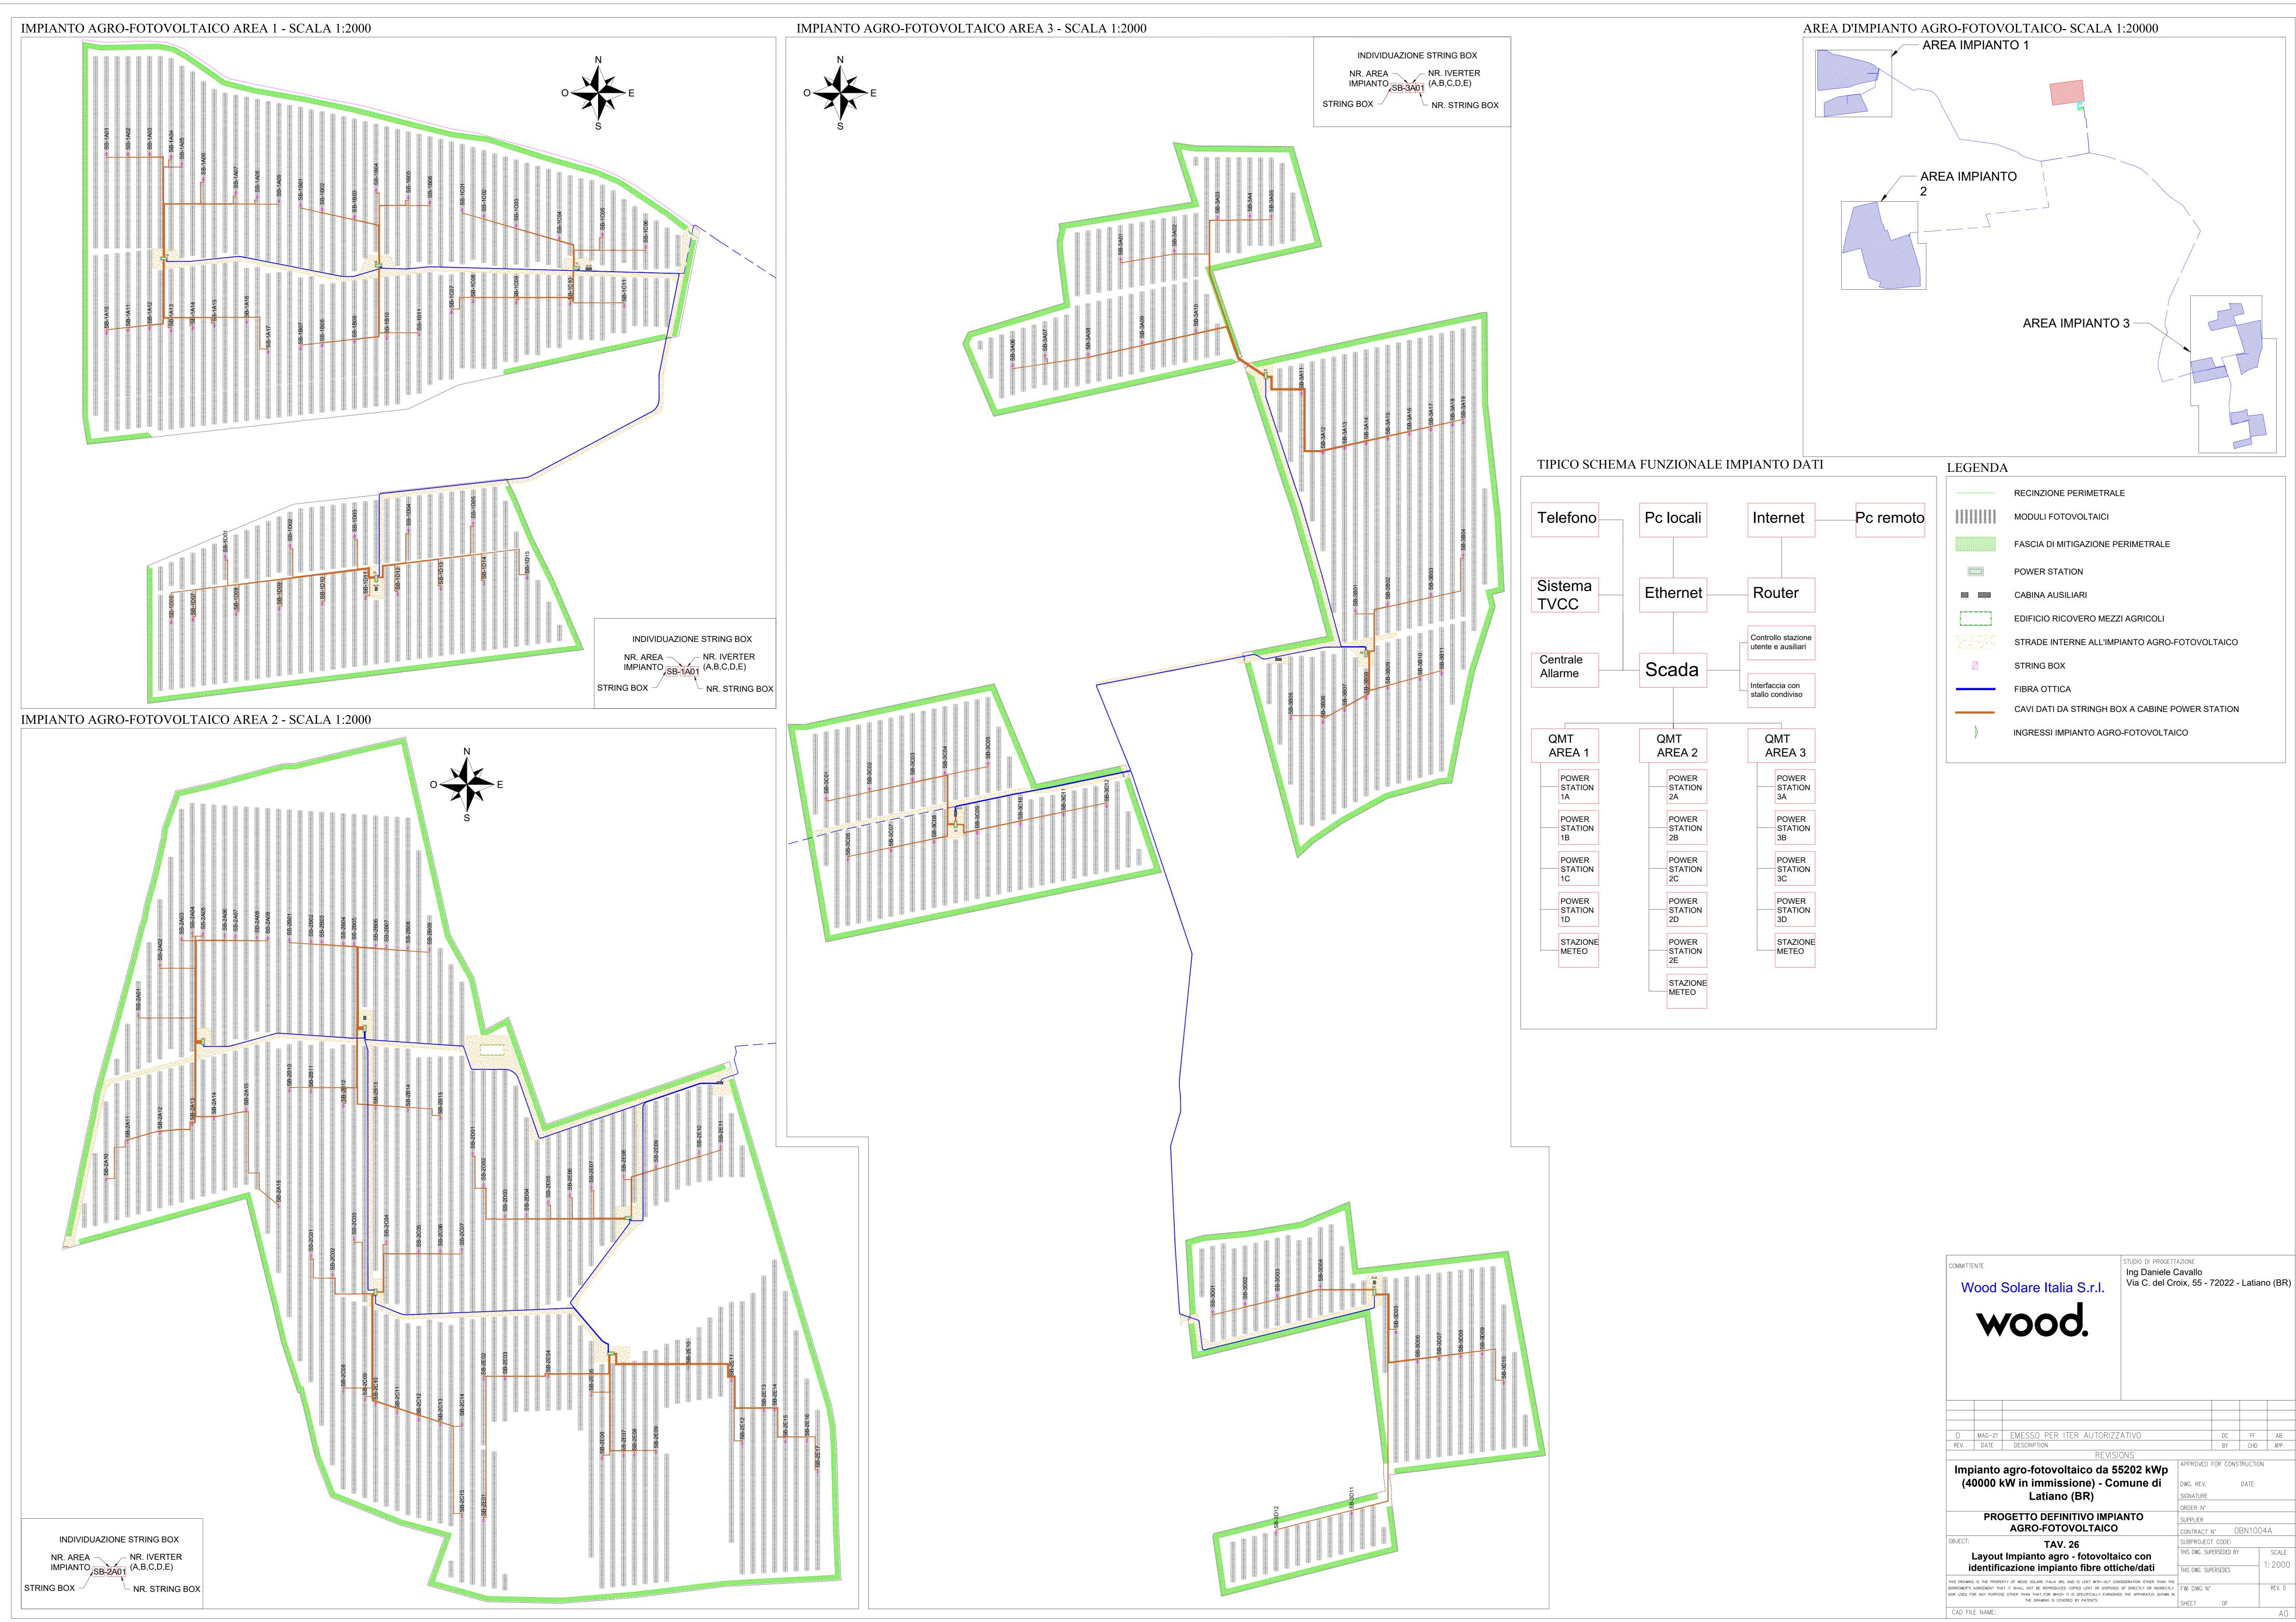

|   | RECINZIONE PERIMETRALE                          |
|---|-------------------------------------------------|
|   | MODULI FOTOVOLTAICI                             |
|   | FASCIA DI MITIGAZIONE PERIMETRALE               |
|   | POWER STATION                                   |
|   | CABINA AUSILIARI                                |
|   | EDIFICIO RICOVERO MEZZI AGRICOLI                |
|   | STRADE INTERNE ALL'IMPIANTO AGRO-FOTOVOLTAICO   |
|   | STRING BOX                                      |
|   | FIBRA OTTICA                                    |
|   | CAVI DATI DA STRINGH BOX A CABINE POWER STATION |
| } | INGRESSI IMPIANTO AGRO-FOTOVOLTAICO             |
|   |                                                 |