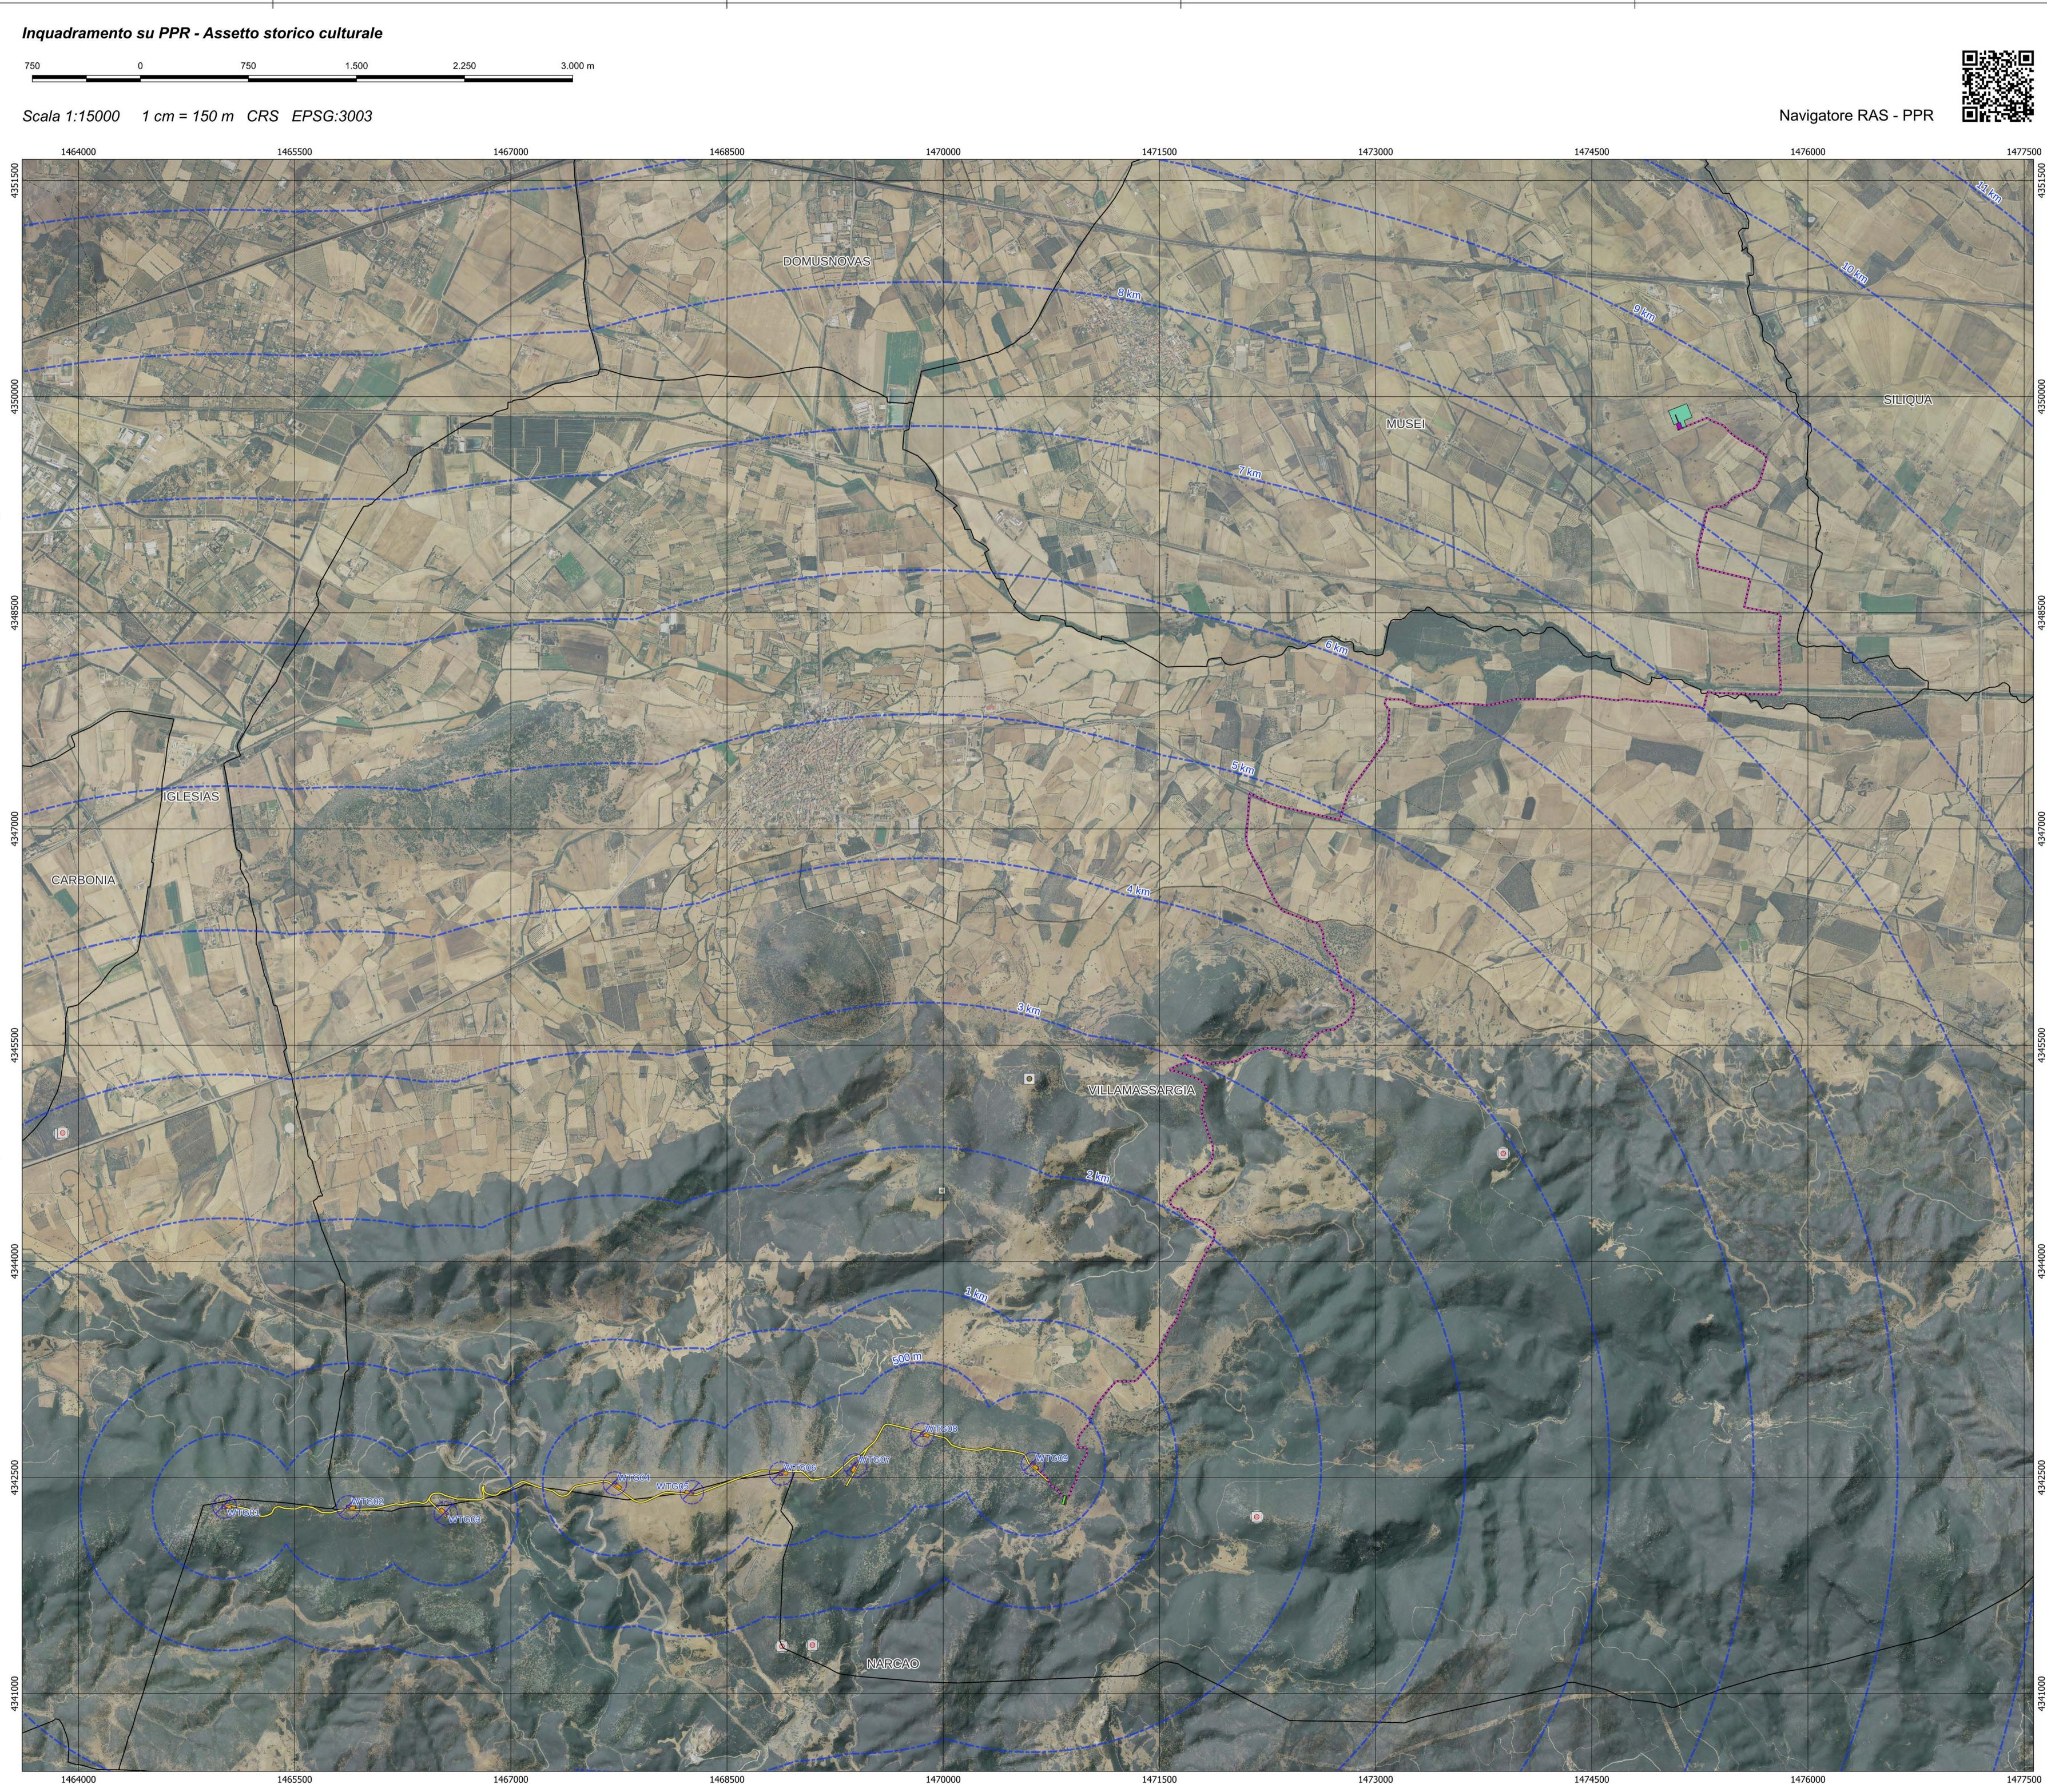

|                                     | Ø  | WTG Area di sorvolo                 |  |  |  |  |  |
|-------------------------------------|----|-------------------------------------|--|--|--|--|--|
|                                     | 50 | Buffer distanze da area di progetto |  |  |  |  |  |
|                                     |    | Stepup 30-36 kV                     |  |  |  |  |  |
|                                     |    | Stepup 36-150 kV                    |  |  |  |  |  |
|                                     |    | BES                                 |  |  |  |  |  |
|                                     |    | SE Terna                            |  |  |  |  |  |
|                                     |    | Piazzole                            |  |  |  |  |  |
|                                     |    | Cavidotto                           |  |  |  |  |  |
|                                     |    | Viabilità interna e cavidotto       |  |  |  |  |  |
|                                     |    | Confini comunali                    |  |  |  |  |  |
| Beni paesaggistici ex Artt. 136-142 |    |                                     |  |  |  |  |  |
|                                     | *  | Archeologico                        |  |  |  |  |  |
| Beni paesaggistici ex Art. 143      |    |                                     |  |  |  |  |  |
|                                     |    | Domus de janas                      |  |  |  |  |  |
|                                     | 0  | Nuraghe                             |  |  |  |  |  |
|                                     | [] | parcoGeomAmbientaleStorico          |  |  |  |  |  |
|                                     |    | areeOrganizzazioneMineraria         |  |  |  |  |  |
|                                     |    |                                     |  |  |  |  |  |