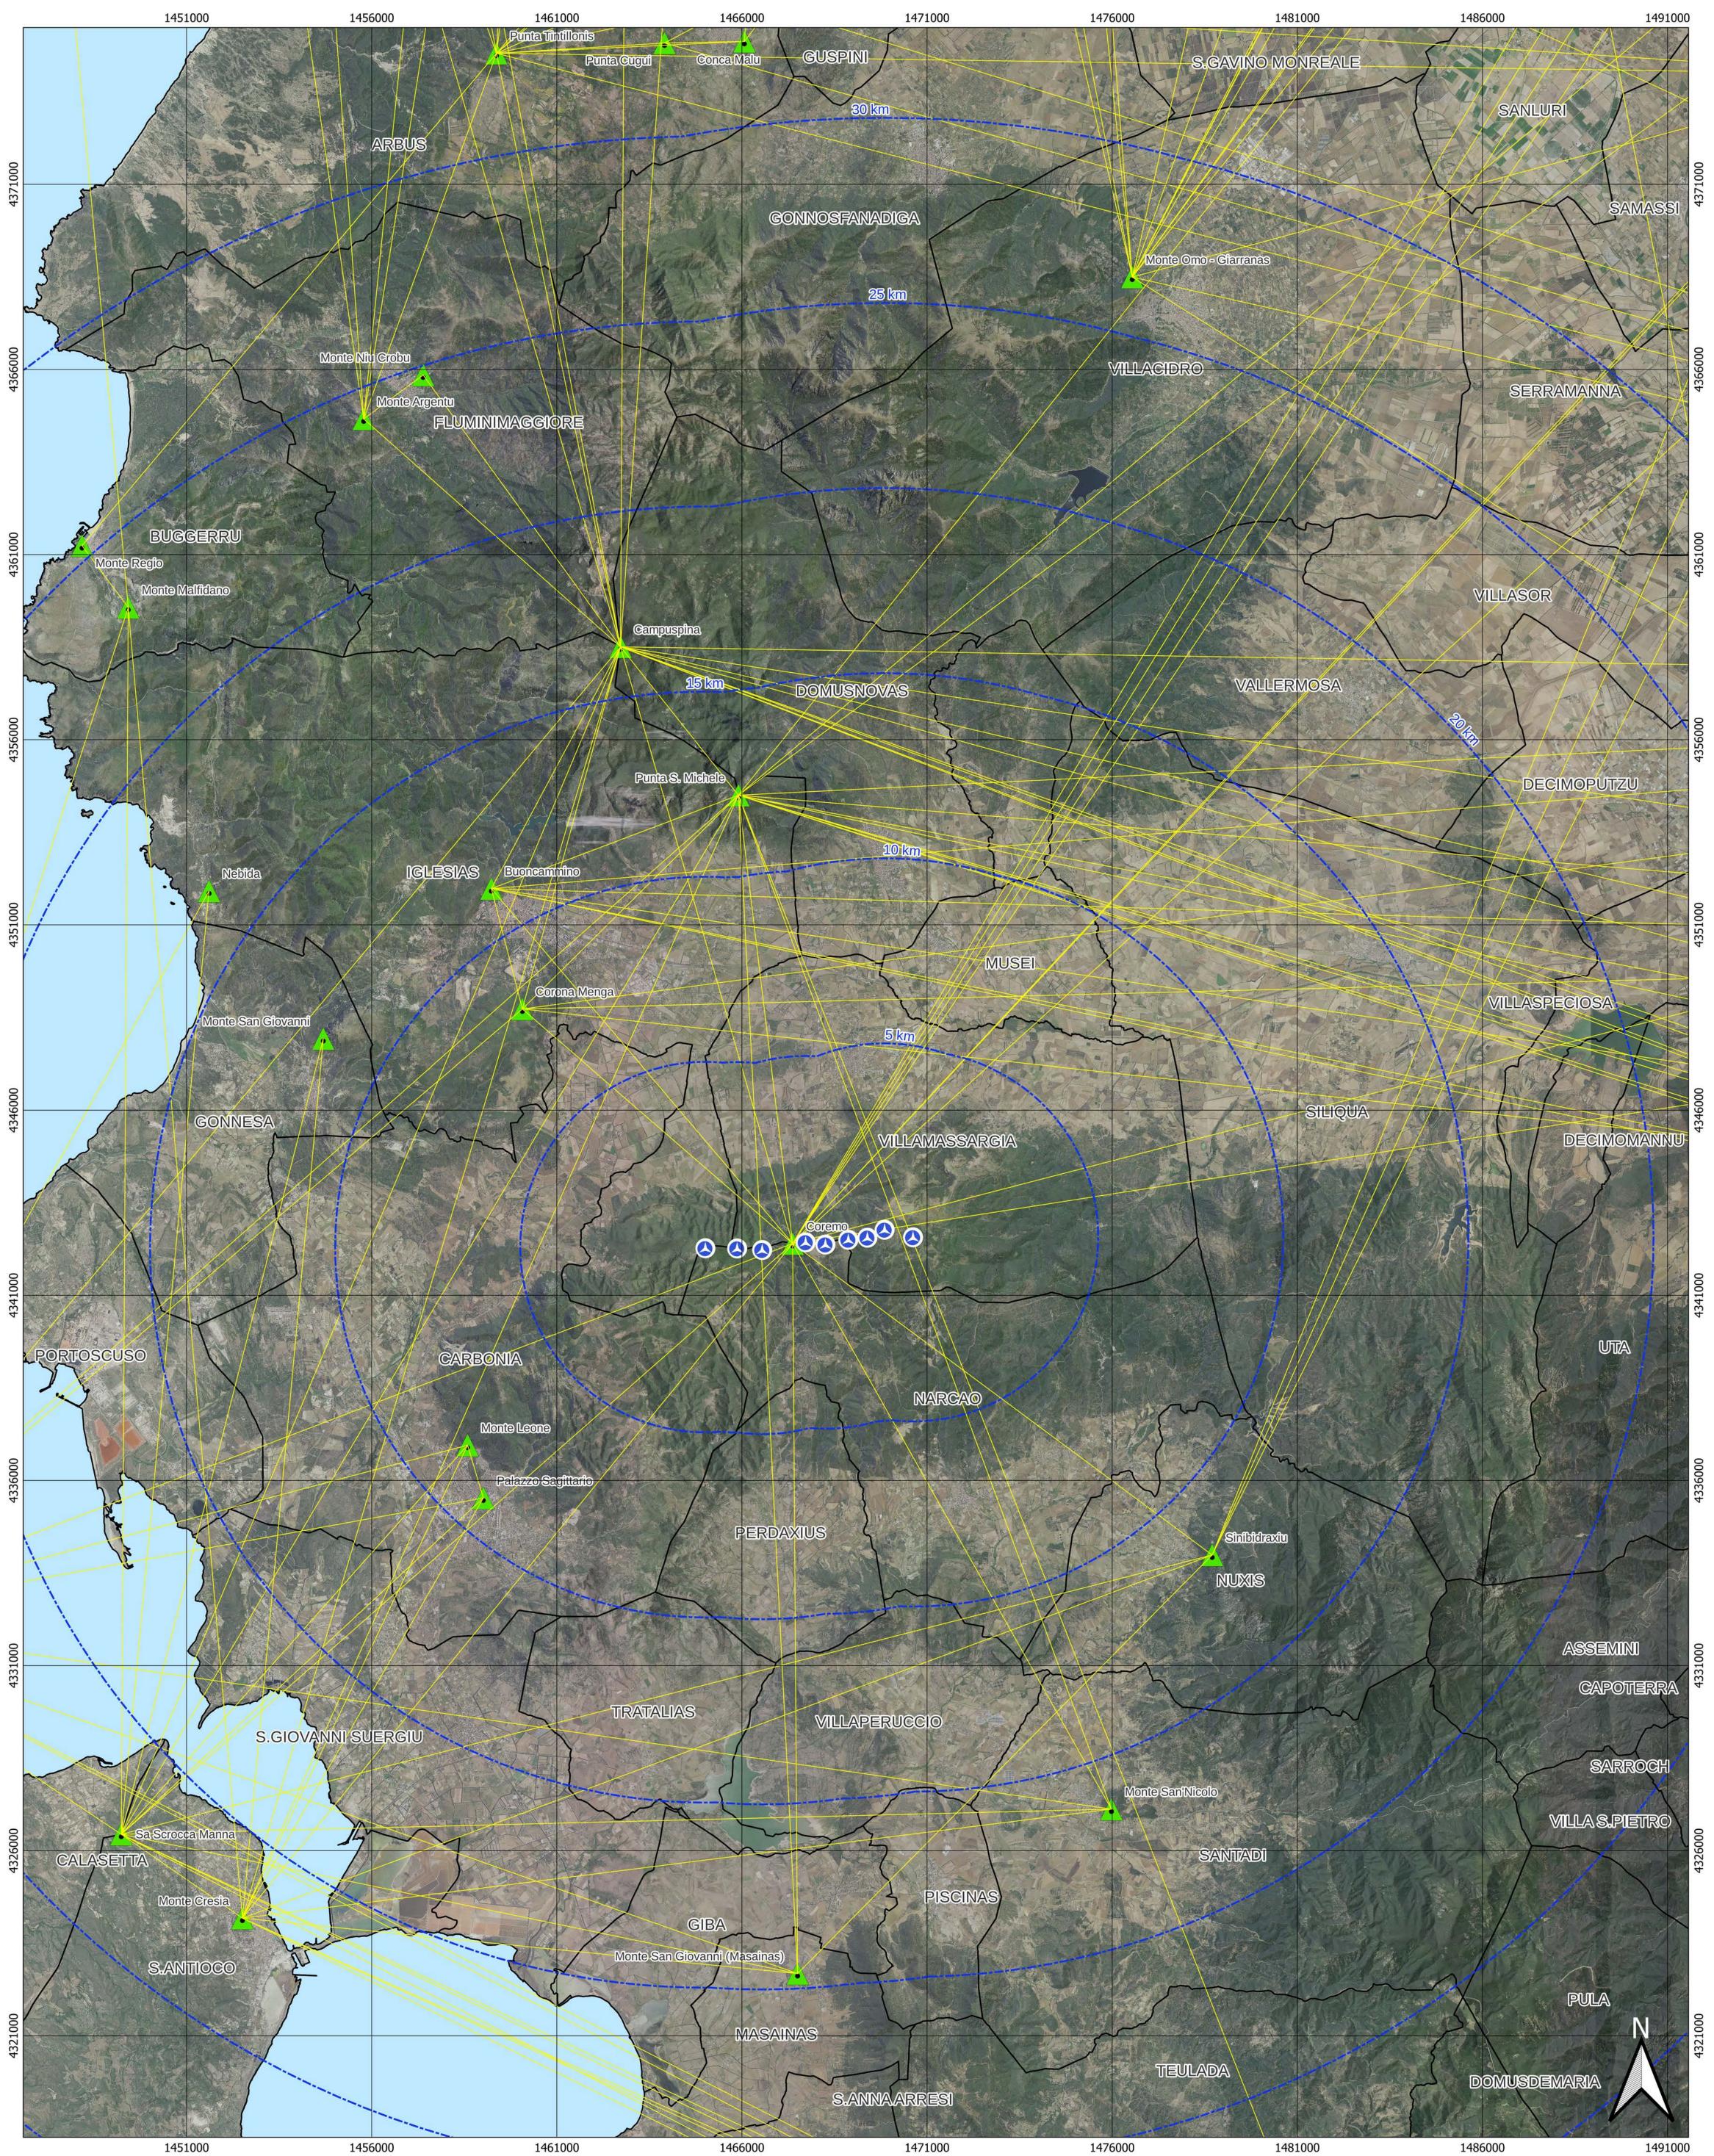

2,5 5 7,5 10 km

## Antenne telefoniche

1 2 3

4 km

🗳 WTG Buffer distanze da area di progetto

Stepup 36-150 kV BES SE Terna Stepup 30-36 kV Viabilità interna e cavidotto ---- Cavidotto — Network ponti radio Ponti radio Antenne telefoniche Confini comunali