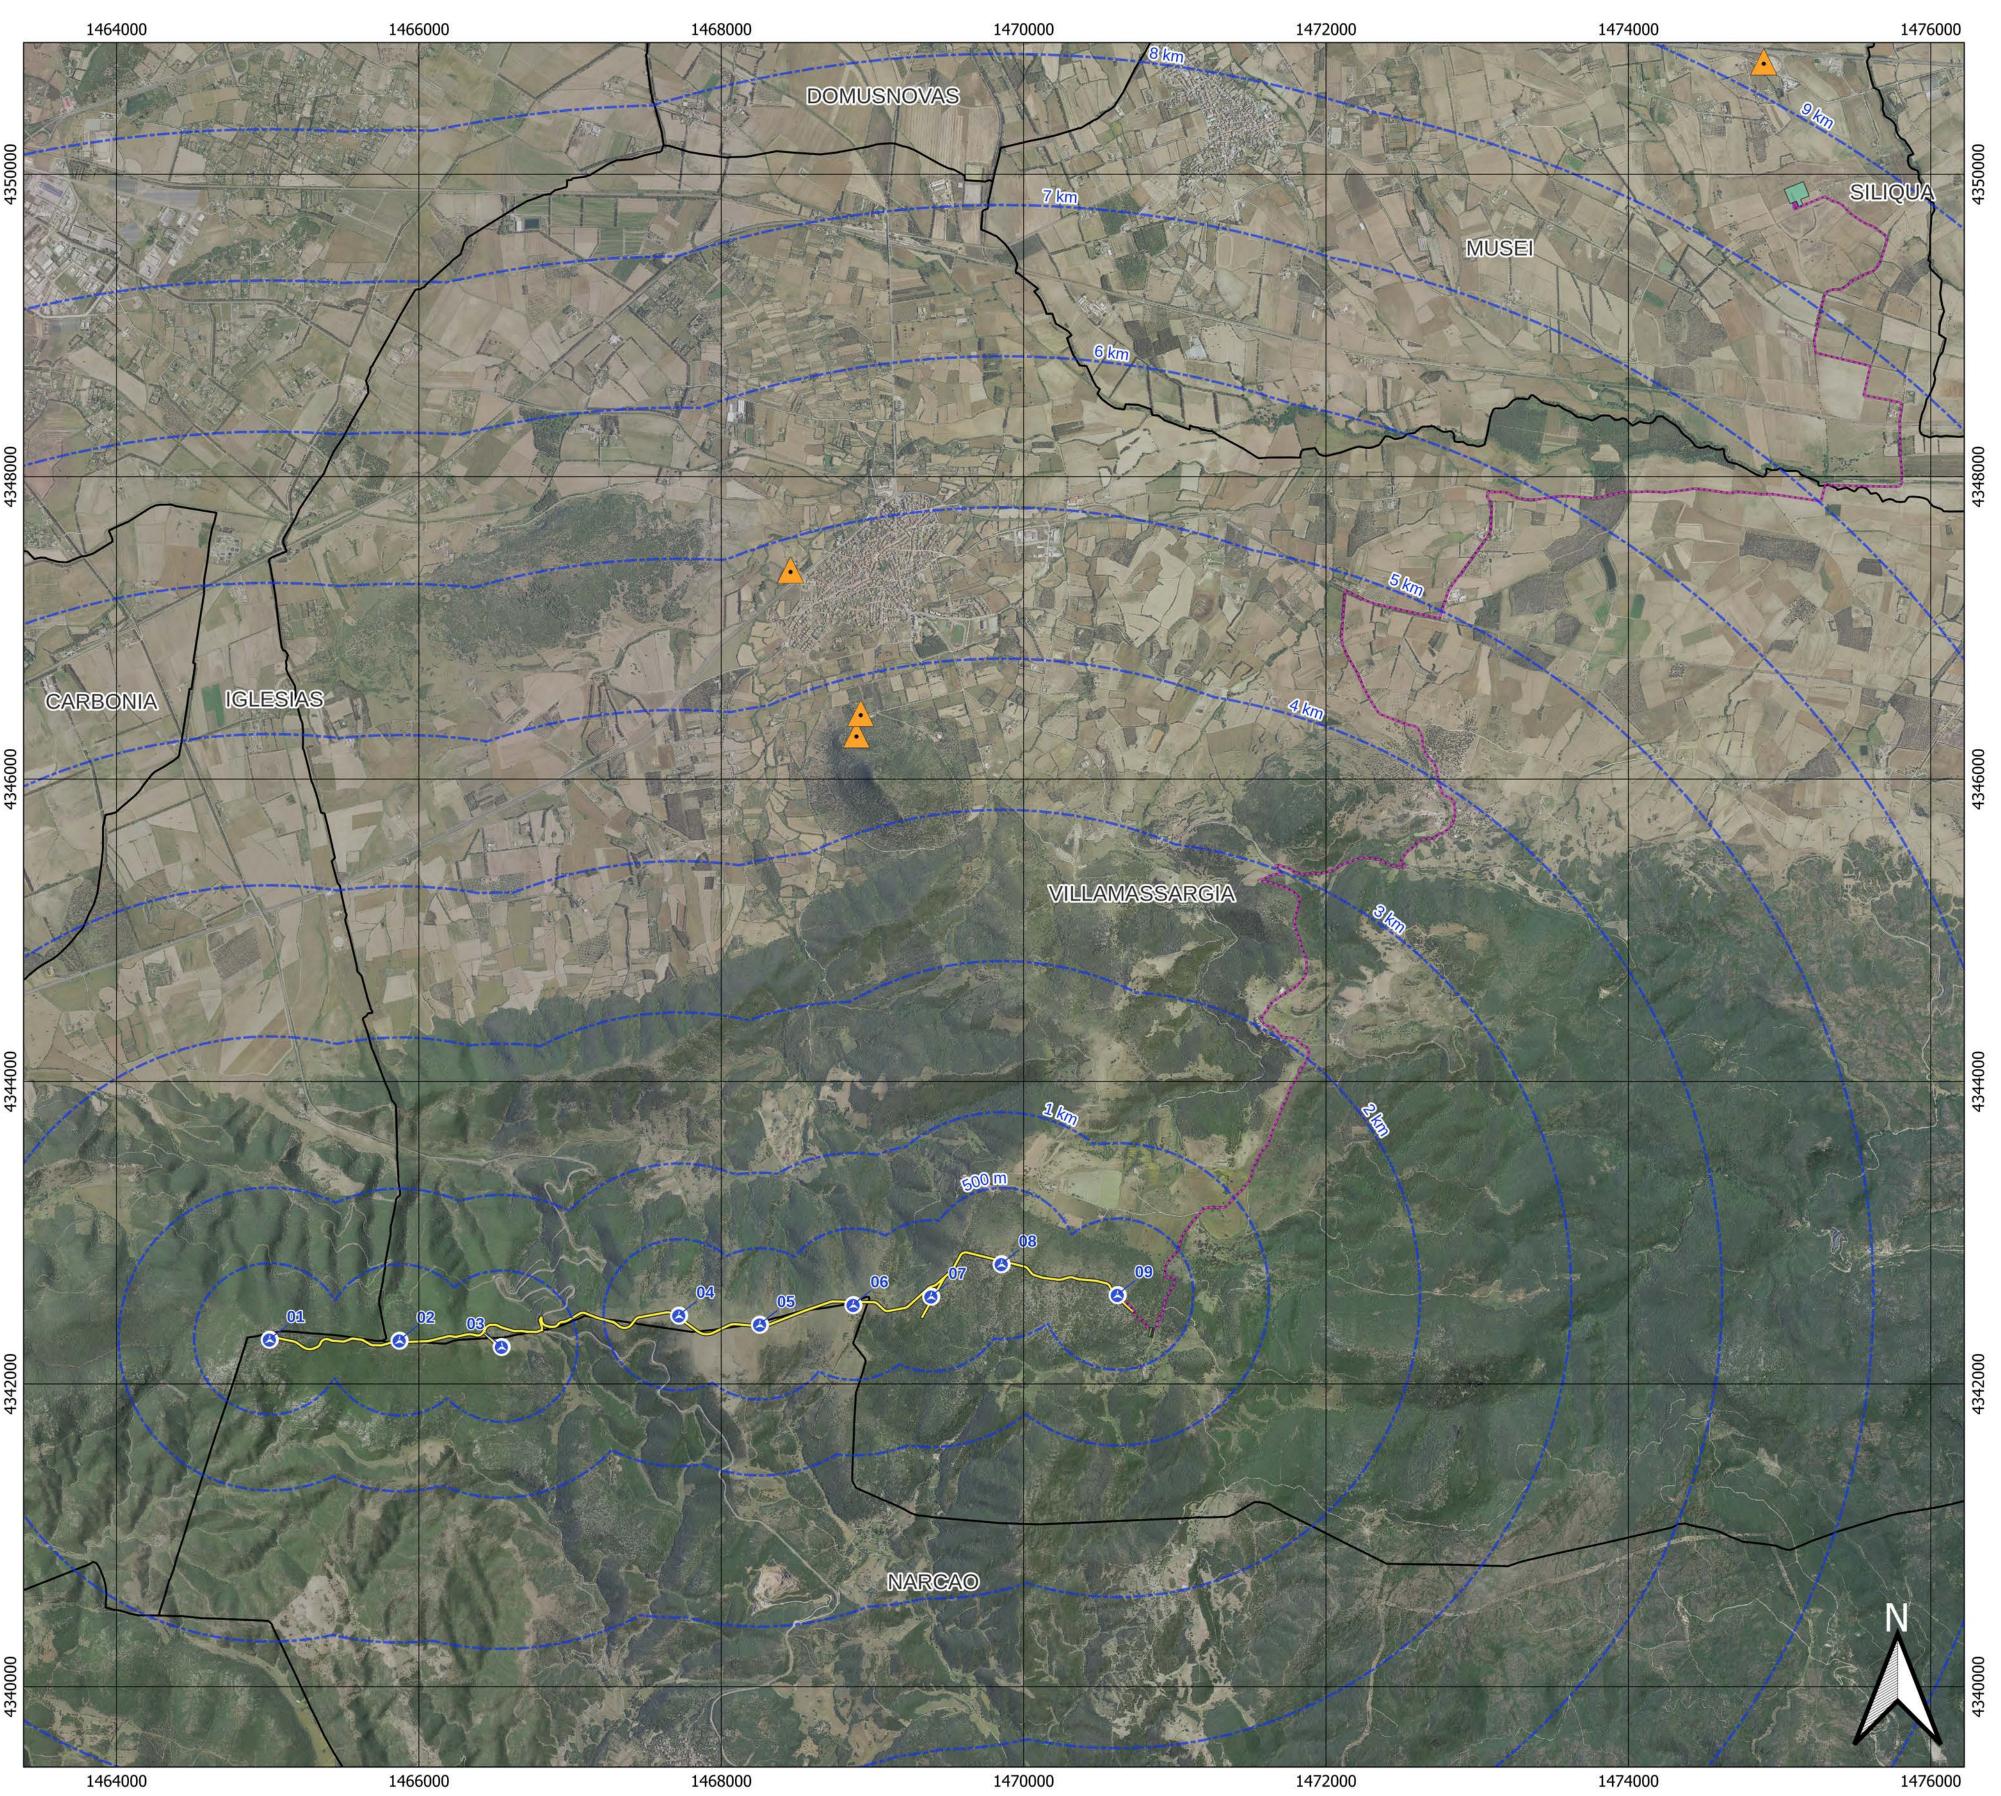

## Antenne telefoniche

1 2 3

4 km

🗳 WTG Buffer distanze da area di progetto

Stepup 36-150 kV BES SE Terna Stepup 30-36 kV Viabilità interna e cavidotto ---- Cavidotto — Network ponti radio Ponti radio Antenne telefoniche Confini comunali