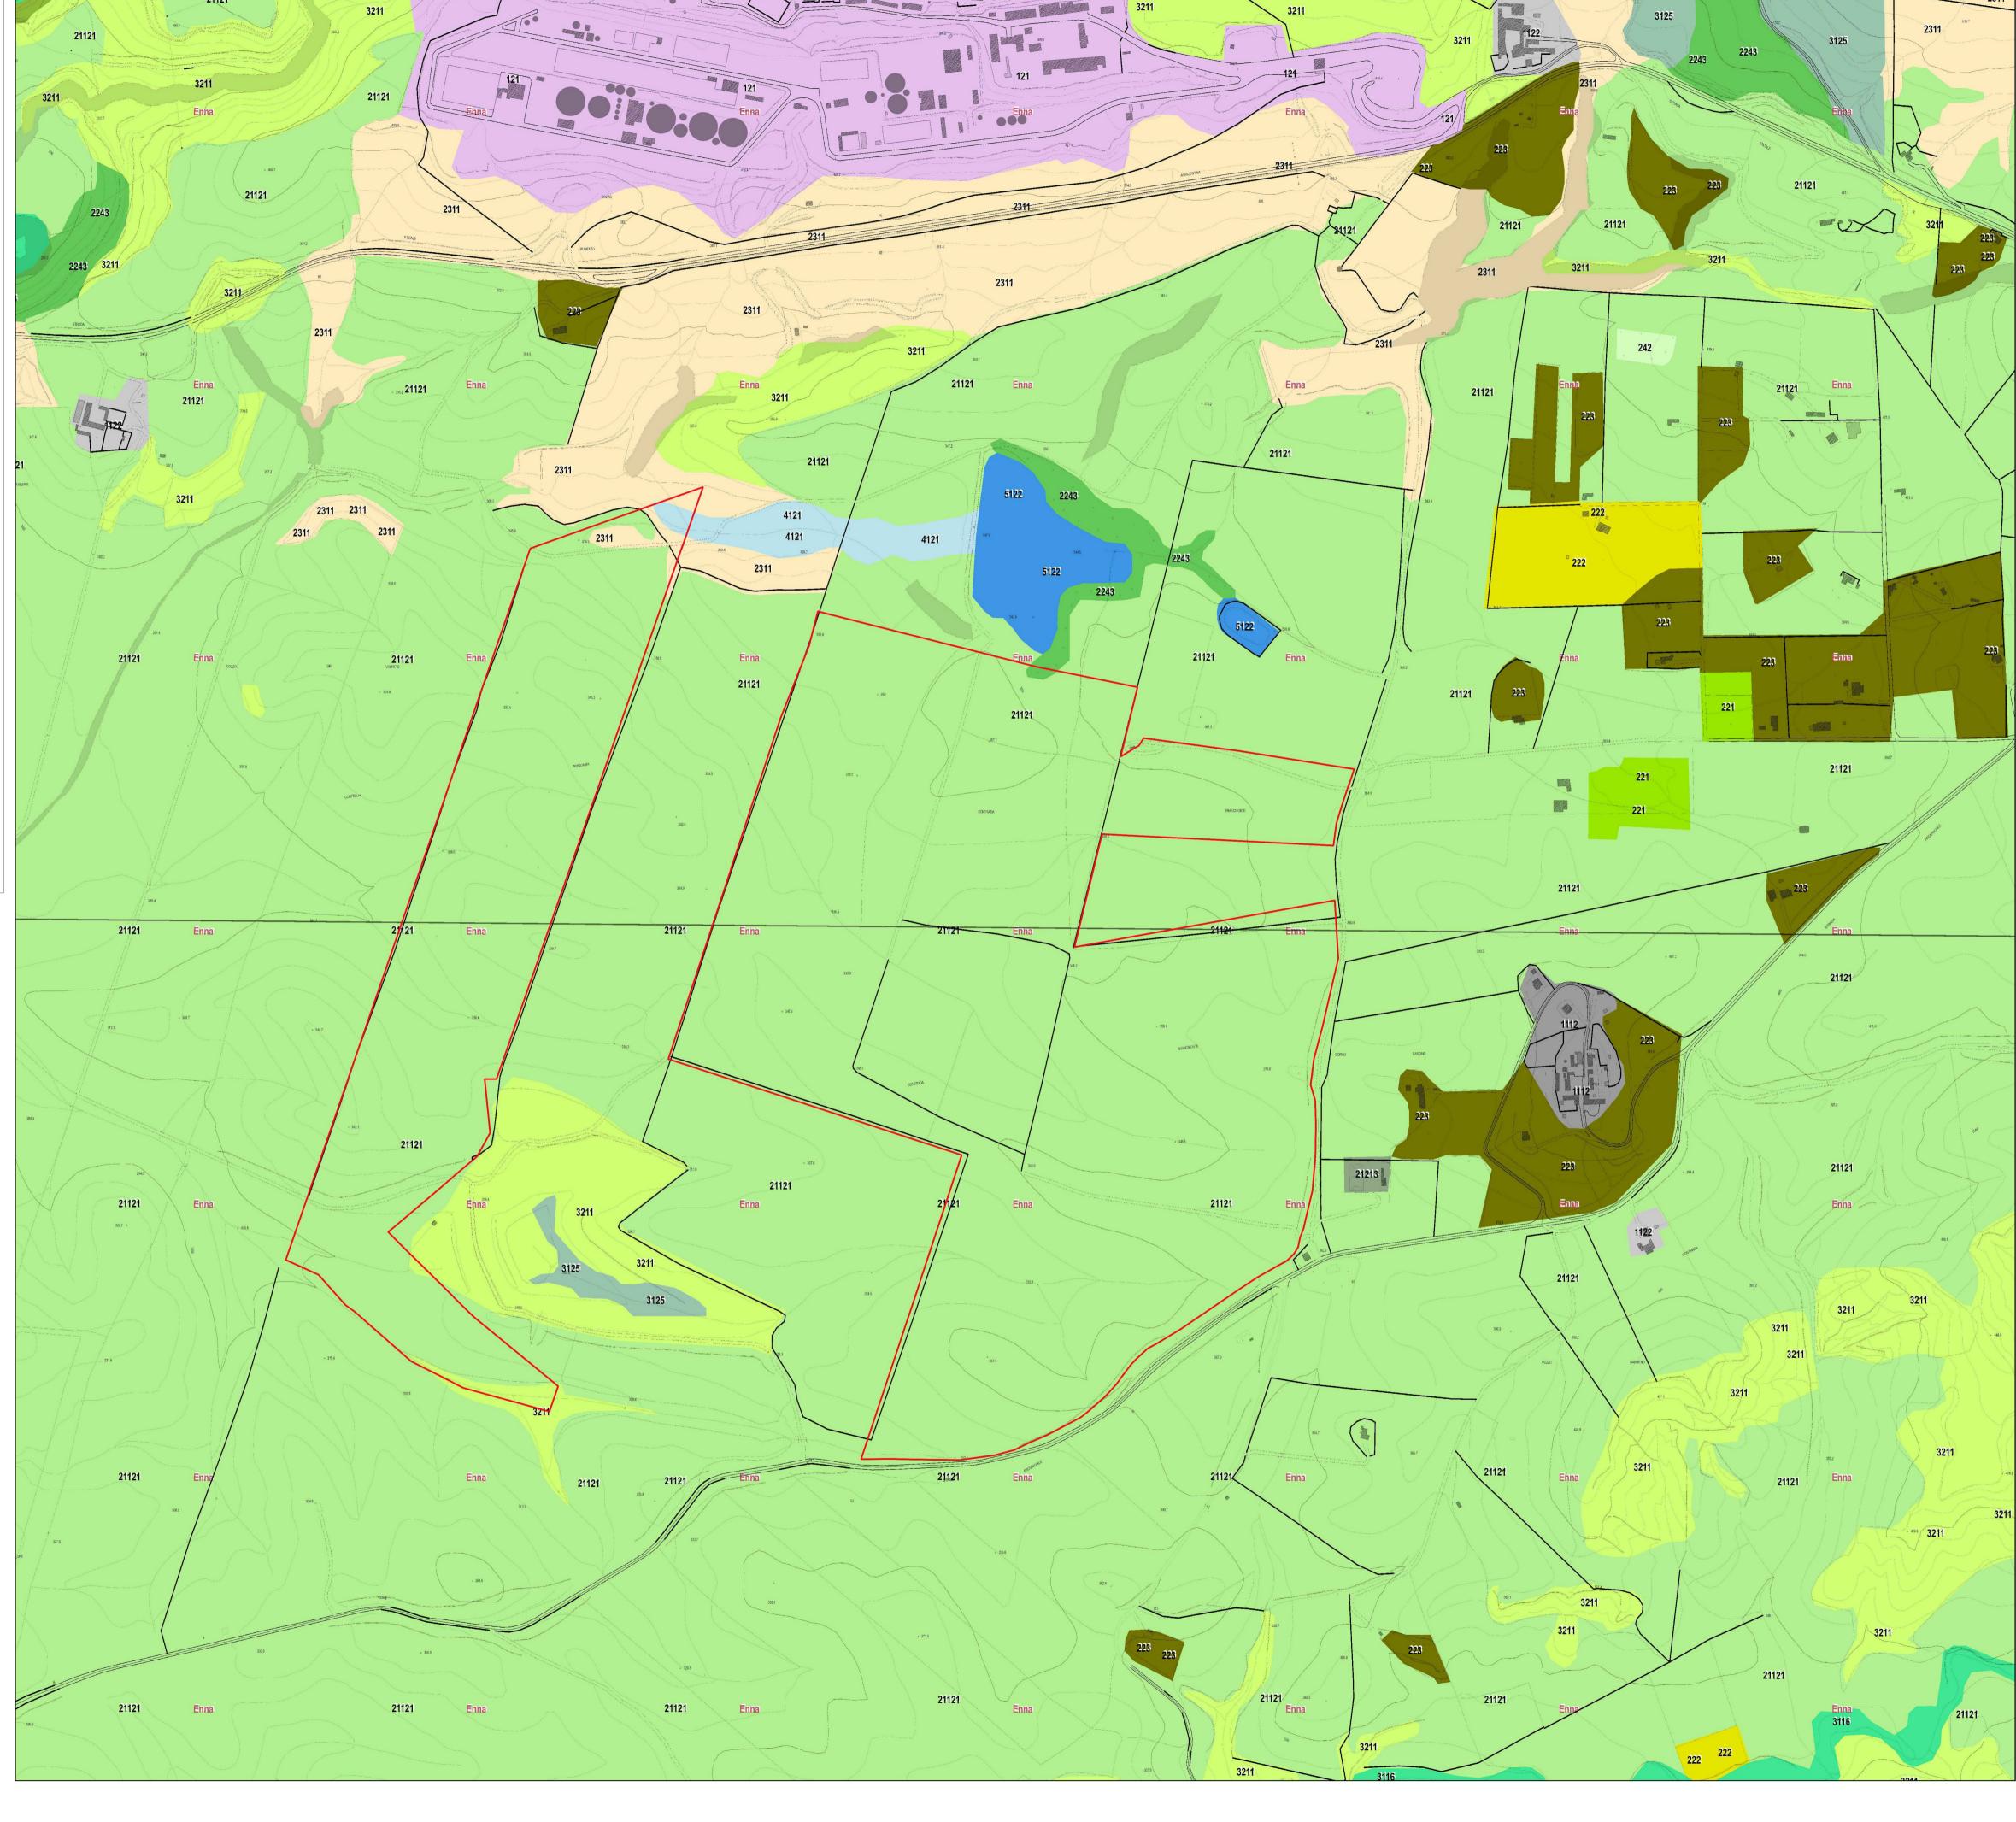

## **LEGENDA** Carta dell'Uso del Suolo secondo Corine Land Cover - Progetto carta HABITAT

cb\_codice 82.3 21121 Seminativi semplici e colture erbacee estensive

cb\_codice 34.81 2311 Incolti

cb\_codice 53.11 4121 Vegetazione degli ambienti umidi fluviali e lacustri

cb\_codice 83.322 2243 Eucalipteti