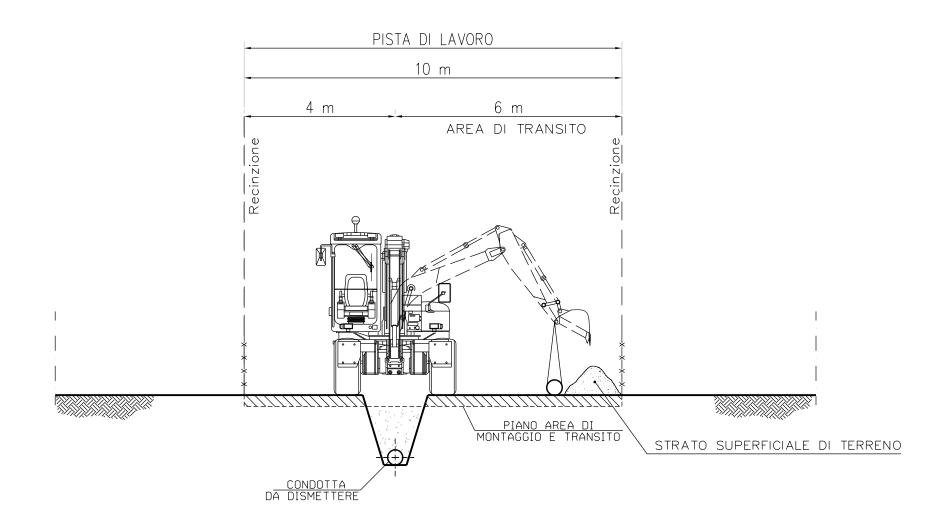

## RIMOZIONE CONDOTTA ESISTENTE

## NOTE:

- LA PISTA DILAVORO SARA' BEN SEGNALATA CON OPERE TEMPORANEE DI CONTENIMENTO O PICCHETTI.
- DURANTE LA FASE DIRIMOZIONE DELLA CONDOTTA ESISTENTE LA PISTA DILAVORO SARA' SEMPRE AD UNA DISTANZA MINIMA DI1M DALLE CONDOTTE ESISTENTIIN ESERCIZIO.