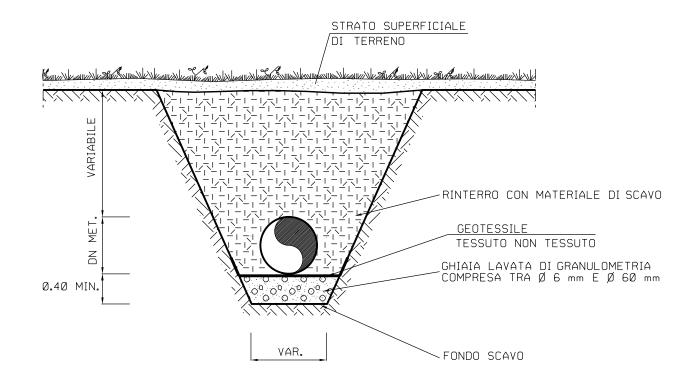

## SEZIONE TRASVERSALE

## MATERIALI:

- GHIAIA LAVATA DI GRANULOMETRIA COMPRESA TRA Ø 6 mm E Ø 60 mm;
- ARGILLA NATURALE E BENTONITE PER LA COSTITUZIONE DEL SETTO IMPERMEABILE;
- TUBI IN PVC Ø 100 mm PER LO SCARICO DELLE ACQUE;
- TESSUTO NON TESSUTO COME ELEMENTO DI SEPARAZIONE E DI FILTRAZIONE.