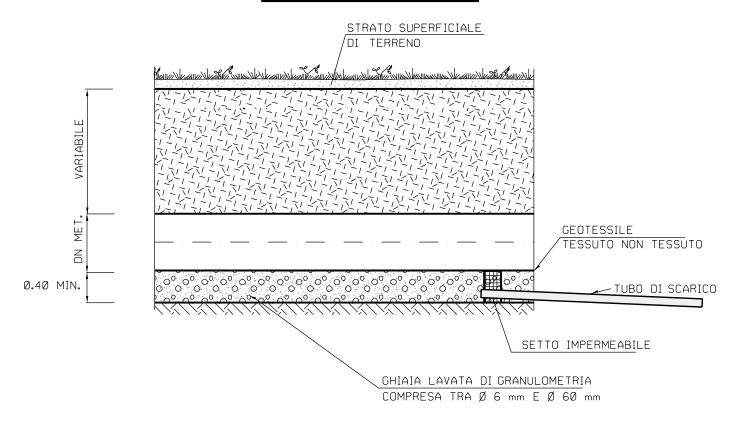

## SEZIONE LONGITUDINALE

LE MISURE SONO ESPRESSE IN METRI

## **CRITERI DI ESECUZIONE:**

- 1. IL DRENO DOVRA'ESSERE INTERROTTO CON ALMENO UNO SCARICO PER OGNI 80 m;
- 2. IN CORRISPONDENZA DELLA SEZIONE DI CHIUSURA DEL DRENO (A VALLE) DEVE ESSERE REALIZZATO UN SETTO IMPERMEABILE IN ARGILLA E BENTONITE PER LA RACCOLTA DELLE ACQUE. QUESTE ULTIME VERRANNO SCARICATE MEDIANTE TUBO IN PVC Ø 100 mm, IN CANALIZZAZIONI PREESISTENTI O IMPLUVI NATURALI.

## MATERIALI:

- GHIAIA LAVATA DI GRANULOMETRIA COMPRESA TRA Ø 6 mm E Ø 60 mm;
- ARGILLA NATURALE E BENTONITE PER LA COSTITUZIONE DEL SETTO IMPERMEABILE;
- TUBI IN PVC Ø 100 mm PER LO SCARICO DELLE ACQUE;
- TESSUTO NON TESSUTO COME ELEMENTO DI SEPARAZIONE E DI FILTRAZIONE.