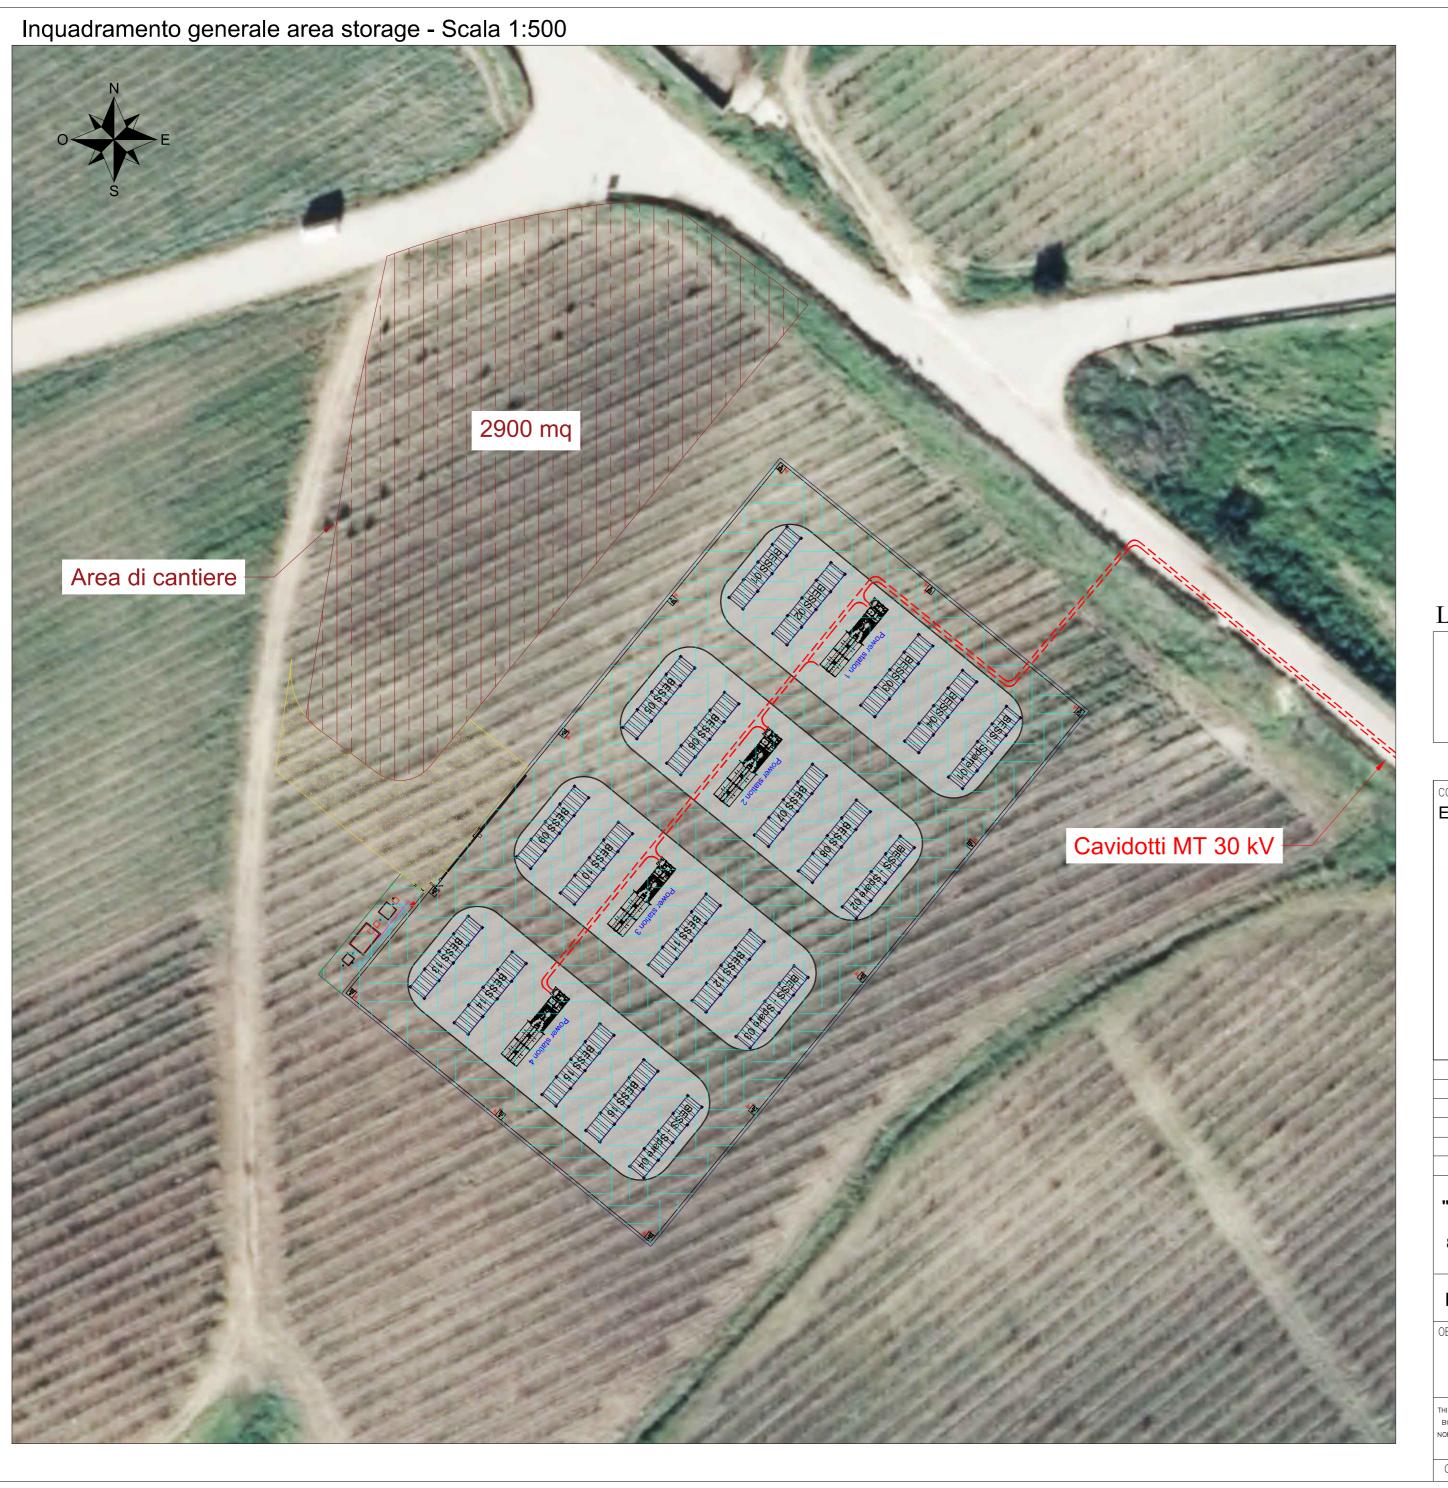

## LEGENDA

Cavidotto MT 30kV Sistema di Accumulo

Area di cantiere Stazione Utente

COMMITTENTE ENGIE GRILLO SRL STUDIO DI PROGETTAZIONE Ing Daniele Cavallo Via C. del Croix, 55 - 72022 - Latiano (BR)

| 0    | Gen-23 | EMESSO PER ITER AUTORIZZATIVO | CS | DC  | PL   |
|------|--------|-------------------------------|----|-----|------|
| REV. | DATE   | DESCRIPTION                   | BY | CHD | APP. |

REVISIONS

Impianto Agrivoltaico integrato innovativo denominato "Grillo" avente potenza d'impianto di 53,97 MW (45MW in immissione) con annesso SdA della potenza di 10MW e 80MWh di capacità di accumulo e relative opere connesse Comuni di Mazara del Vallo e Marsala (TP)

SUPPLIER PROGETTO DEFINITIVO IMPIANTO DI STORAGE CONTRACT N°

**TAV.13** 

Inquadramento area di cantiere - Impianto di Storage THIS DRAWING IS THE PROPERTY OF ENGIE GRILLO SRL AND IS LENT WITH-OUT CONSIDERATION OTHER THAN THE BORROWER'S AGREEMENT THAT IT SHALL NOT BE REPRODUCED COPIED LENT OR DISPOSED OF DIRECTLY OR INDIRECTLY. FWI DWG N° NOR USED FOR ANY PURPOSE OTHER THAN THAT FOR WHICH IT IS SPECIFICALLY FURNISHED THE APPARATUS SHOWN IN