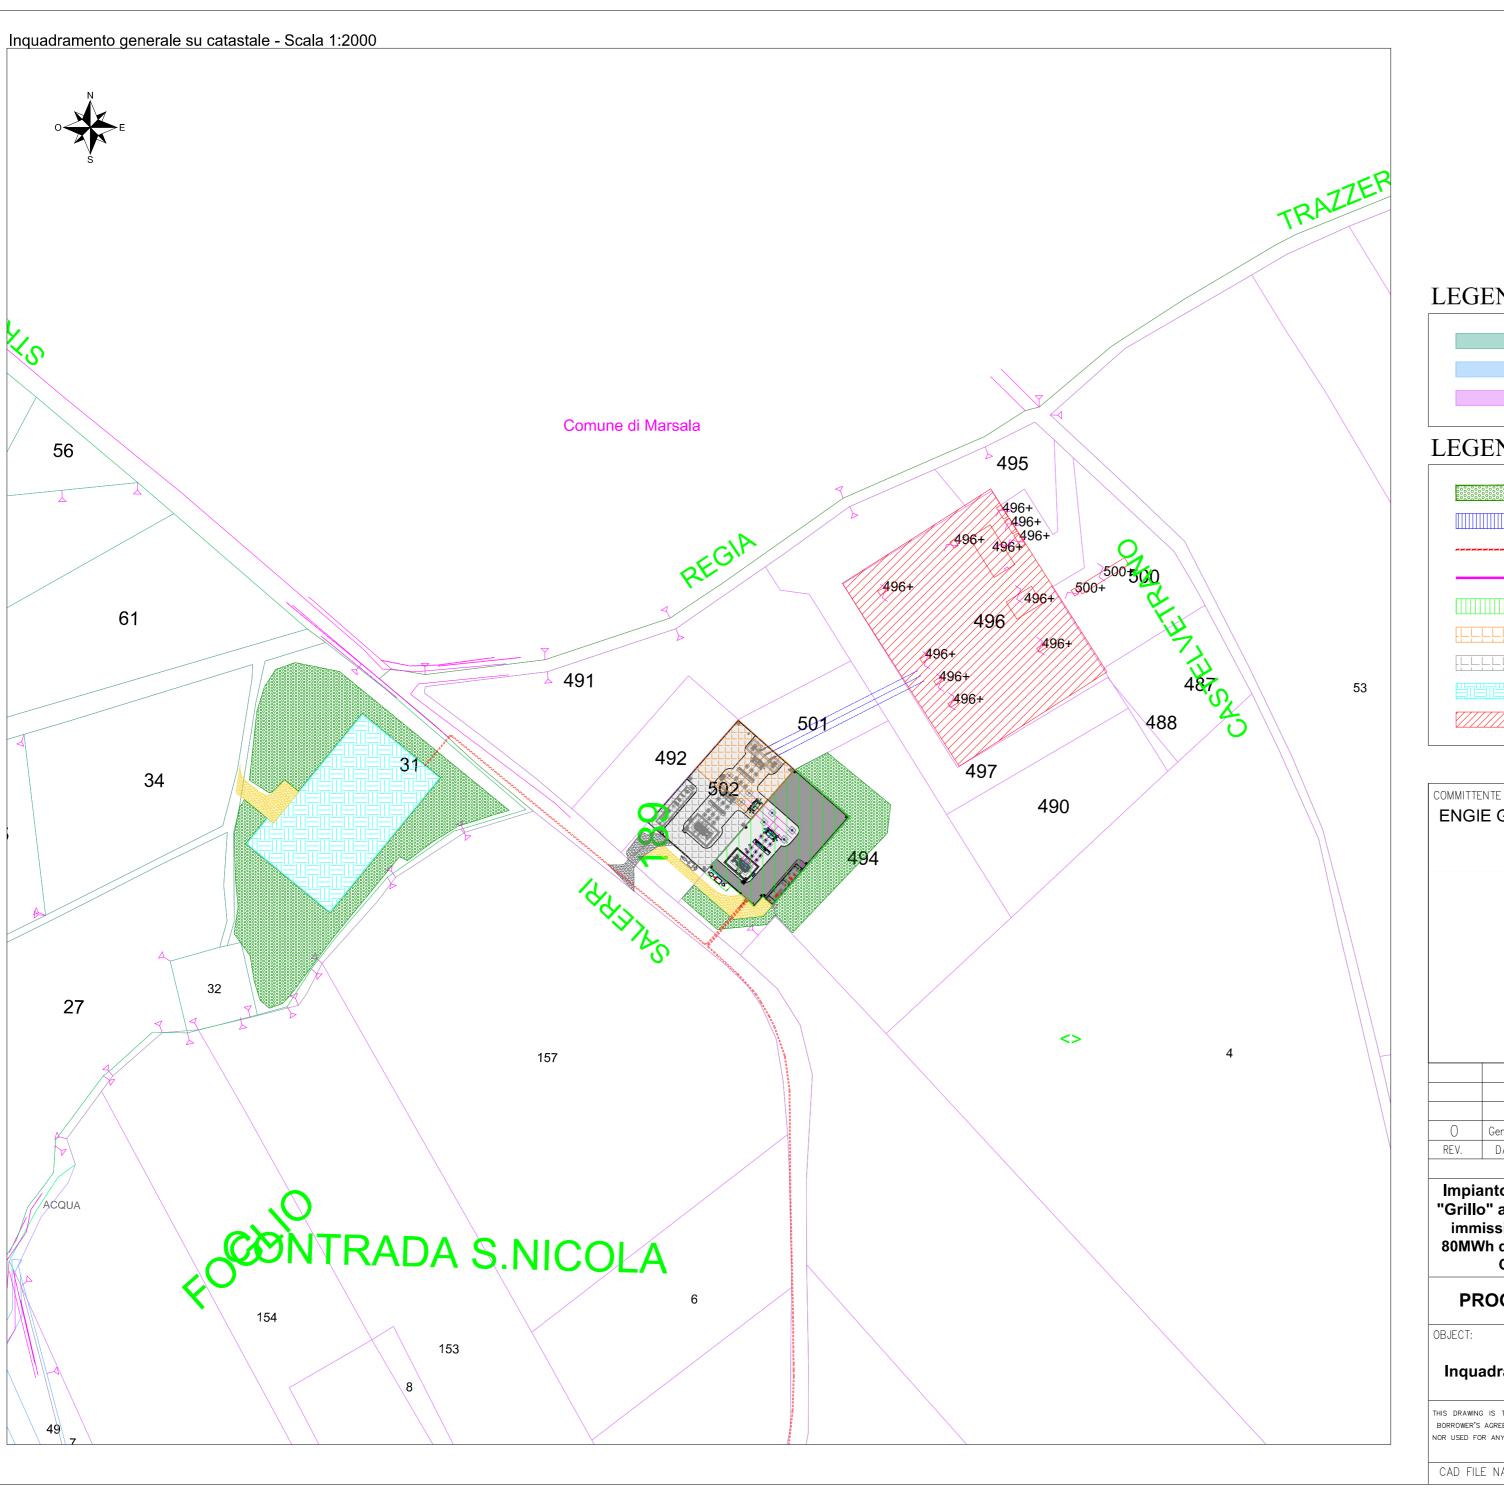

## LEGENDA

Foglio 137 - Marsala Foglio 188 - Marsala Foglio 189 - Marsala

## LEGENDA

Fasce arboree perimetrali SdA e Stazione Utente Area impianto agrivoltaico Cavidotto MT 30kV Confine comunale Stazione Utente 220kV Stallo condiviso Stazione altri produttori Sistema di Accumulo Stazione RTN esistente "Partanna 2"

## PROGETTO DEFINITIVO STAZIONE UTENTE

**TAV.04** Inquadramento generale su catastale - Stazione Utente

THIS DRAWING IS THE PROPERTY OF ENGIE GRILLO SRL AND IS LENT WITH-OUT CONSIDERATION OTHER THAN THE BORROWER'S AGREEMENT THAT IT SHALL NOT BE REPRODUCED COPIED LENT OR DISPOSED OF DIRECTLY OR INDIRECTLY. FWI DWG N° NOR USED FOR ANY PURPOSE OTHER THAN THAT FOR WHICH IT IS SPECIFICALLY FURNISHED THE APPARATUS SHOWN IN THE DRAWING IS COVERED BY PATENTS.

Impianto Agrivoltaico integrato innovativo denominato "Grillo" avente potenza d'impianto di 53,97 MW (45MW in

APPROVED FOR CONSTRUCTION DWG. REV. immissione) con annesso SdA della potenza di 10MW e 80MWh di capacità di accumulo e relative opere connesse SIGNATURE Comuni di Mazara del Vallo e Marsala (TP) ORDER N°