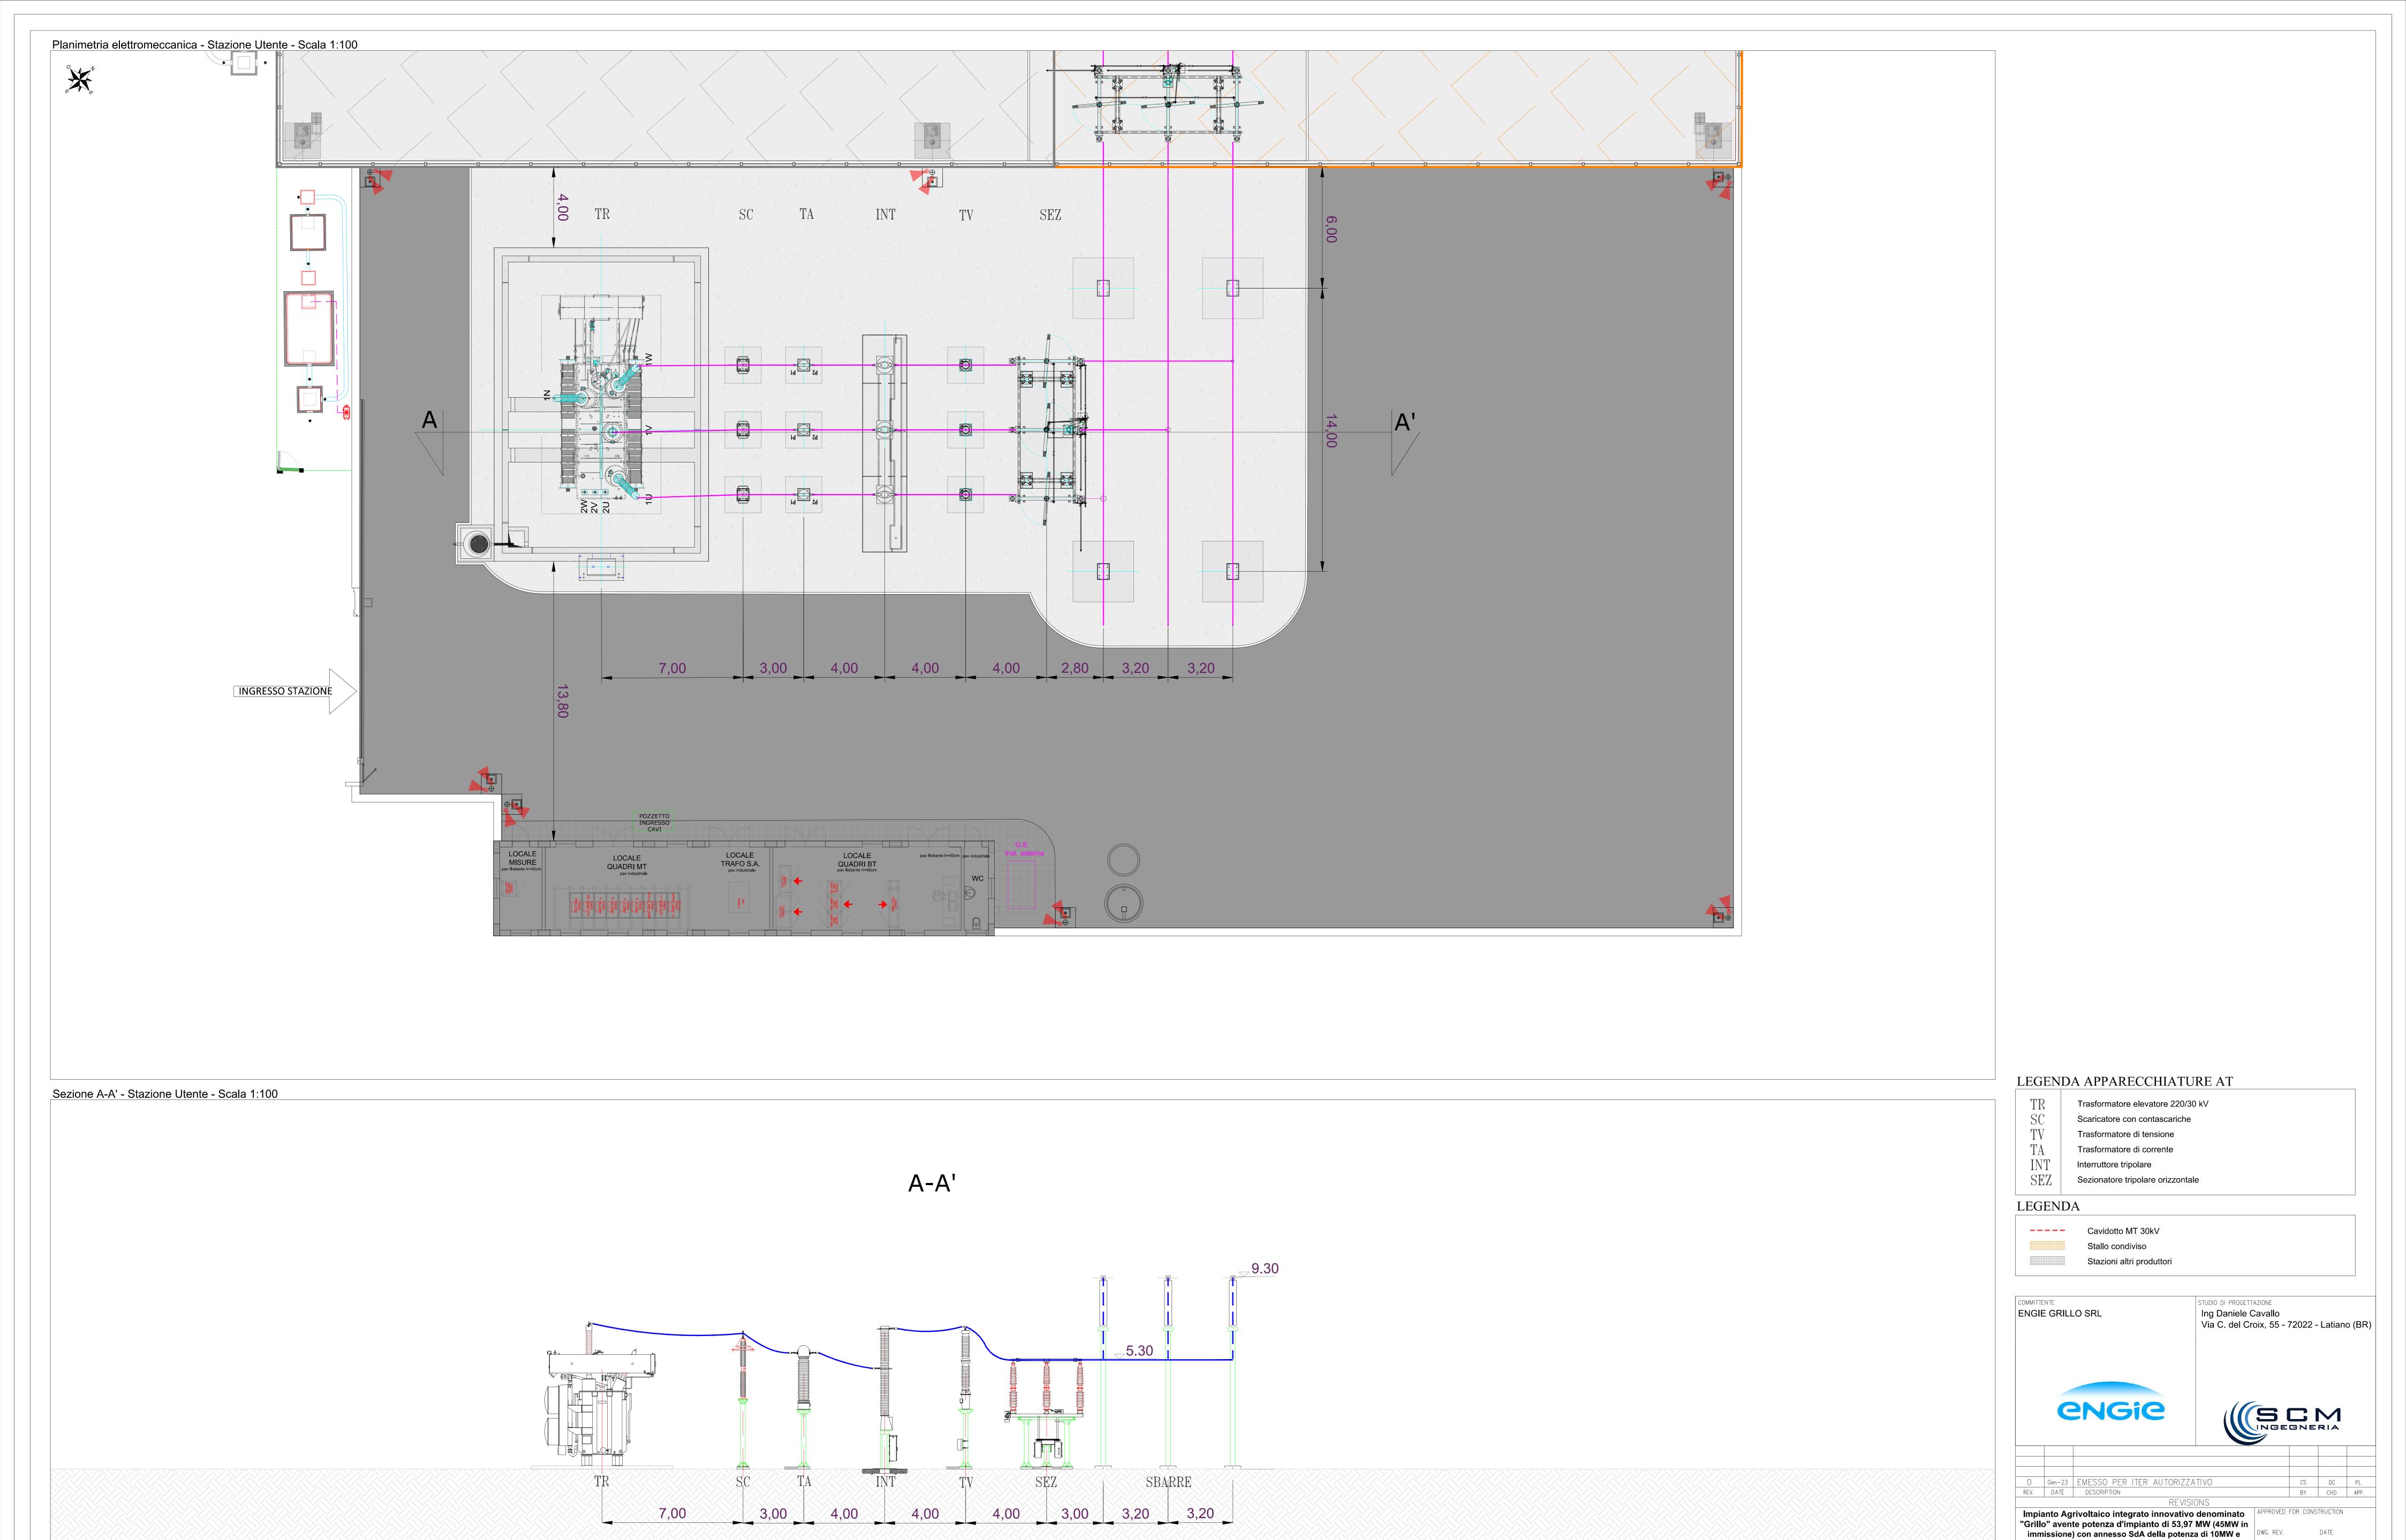

80MWh di capacità di accumulo e relative opere connesse | SIGNATURE

CONTRACT N°

SUBPROJECT CODE:

THIS DWG. SUPERSEDED BY

THIS DWG. SUPERSEDES

Comuni di Mazara del Vallo e Marsala (TP)

PROGETTO DEFINITIVO STAZIONE UTENTE

Sezione elettromeccanica - Stazione utente

THIS DRAWING IS THE PROPERTY OF ENGIE GRILLO SRL AND IS LENT WITH-OUT CONSIDERATION OTHER THAN THE

NOR USED FOR ANY PURPOSE OTHER THAN THAT FOR WHICH IT IS SPECIFICALLY FURNISHED THE APPARATUS SHOWN IN THE DRAWING IS COVERED BY PATENTS.