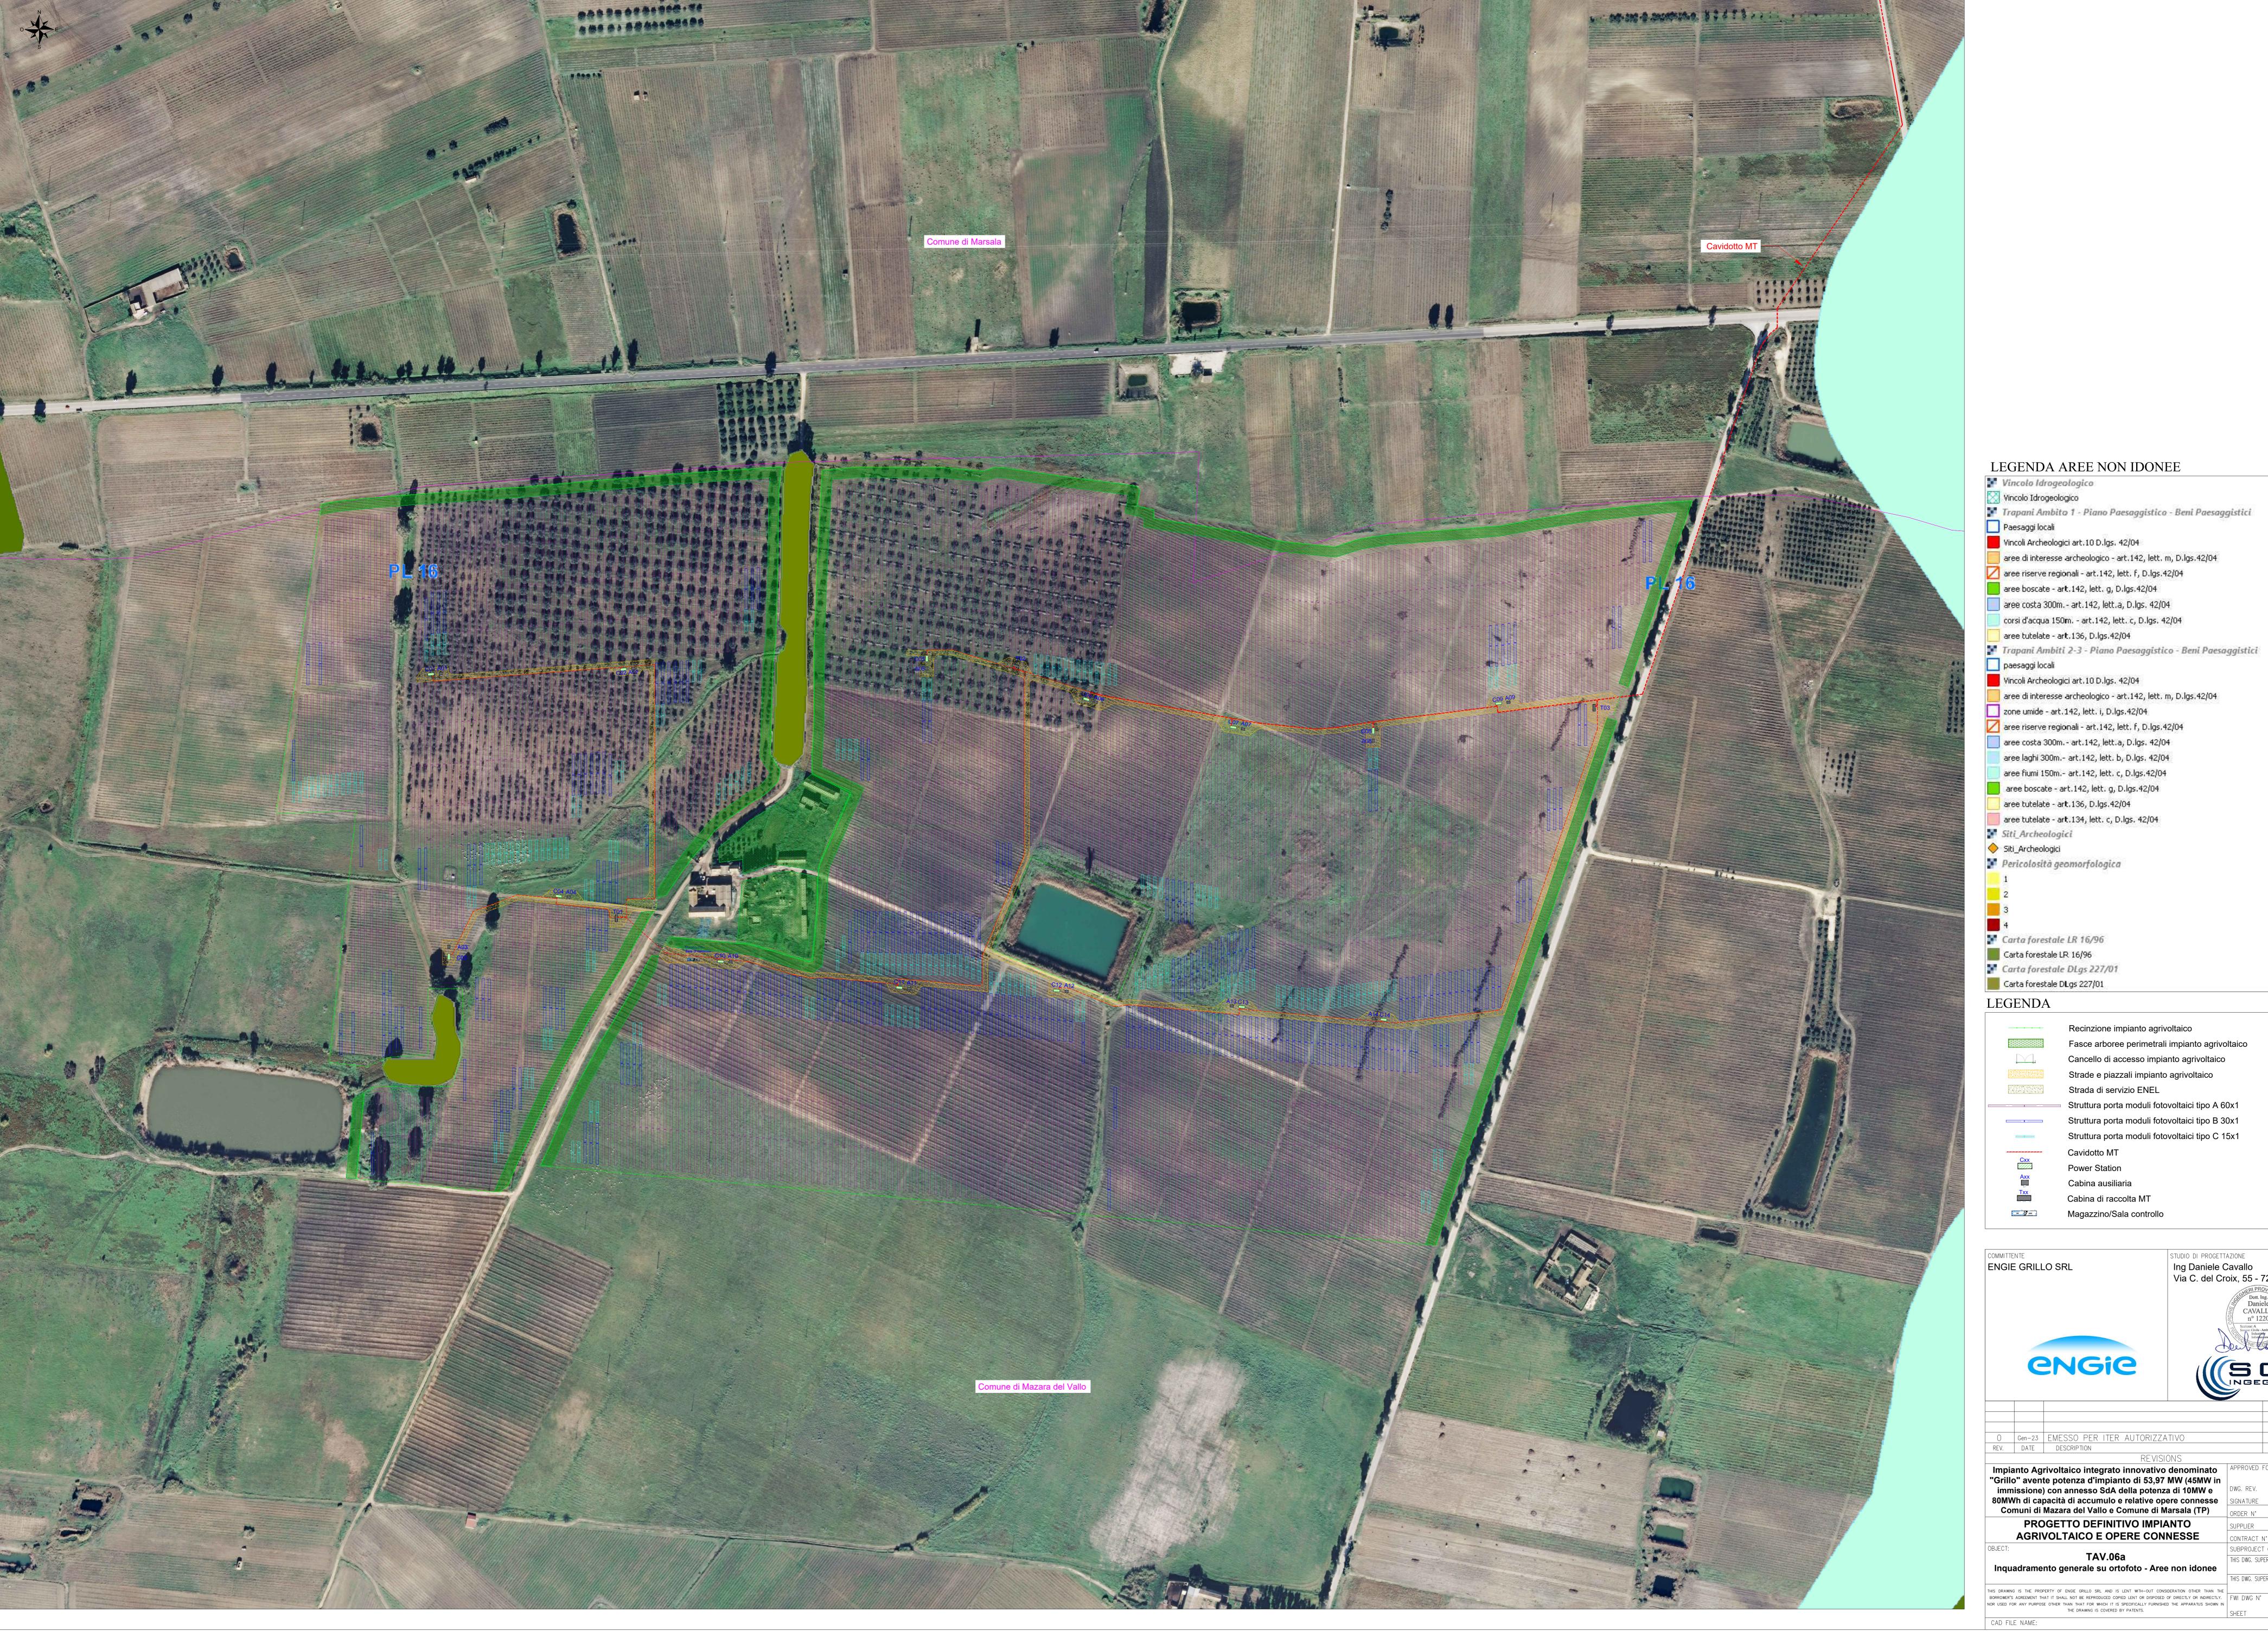

Inquadramento impianto su ortofoto - Scala 1:2000

|         |          | Recinzione impianto agrivoltaico                |
|---------|----------|-------------------------------------------------|
|         |          | Fasce arboree perimetrali impianto agrivoltaico |
|         |          | Cancello di accesso impianto agrivoltaico       |
|         |          | Strade e piazzali impianto agrivoltaico         |
|         |          | Strada di servizio ENEL                         |
|         |          | Struttura porta moduli fotovoltaici tipo A 60x1 |
| Hilling | <b></b>  | Struttura porta moduli fotovoltaici tipo B 30x1 |
|         |          | Struttura porta moduli fotovoltaici tipo C 15x1 |
|         |          | Cavidotto MT                                    |
|         | Cxx //// | Power Station                                   |
|         | Axx      | Cabina ausiliaria                               |
|         | Txx      | Cabina di raccolta MT                           |
|         |          |                                                 |

Via C. del Croix, 55 - 72022 - Latiano (BR)

|                                                                                                                                                                                                              | Gen-23 | EMESSO PER ITER AUTORIZZATIVO |                  |                     | DC  | PI   |  |
|--------------------------------------------------------------------------------------------------------------------------------------------------------------------------------------------------------------|--------|-------------------------------|------------------|---------------------|-----|------|--|
|                                                                                                                                                                                                              | DATE   | DESCRIPTION                   |                  | BY                  | CHD | AP   |  |
|                                                                                                                                                                                                              |        | REVISIONS                     |                  |                     |     | •    |  |
| ianto Agrivoltaico integrato innovativo denominato                                                                                                                                                           |        |                               | APPROVED         | ED FOR CONSTRUCTION |     |      |  |
| lo" avente potenza d'impianto di 53,97 MW (45MW in missione) con annesso SdA della potenza di 10MW e Wh di capacità di accumulo e relative opere connesse omuni di Mazara del Vallo e Comune di Marsala (TP) |        |                               |                  | DATE                |     |      |  |
| PROGETTO DEFINITIVO IMPIANTO                                                                                                                                                                                 |        |                               |                  | SUPPLIER            |     |      |  |
| AGRIVOLTAICO E OPERE CONNESSE                                                                                                                                                                                |        |                               | CONTRACT N°      |                     |     |      |  |
|                                                                                                                                                                                                              |        |                               | SUBPROJECT CODE: |                     |     |      |  |
|                                                                                                                                                                                                              |        | TAV.06a                       | THIS DWG. SUF    | PERSEDED BY         |     | SCA  |  |
| uadramento generale su ortofoto - Aree non idonee                                                                                                                                                            |        |                               |                  |                     |     |      |  |
|                                                                                                                                                                                                              |        |                               | TUIC DWO CUE     | בחפרתרם             |     | 1.20 |  |