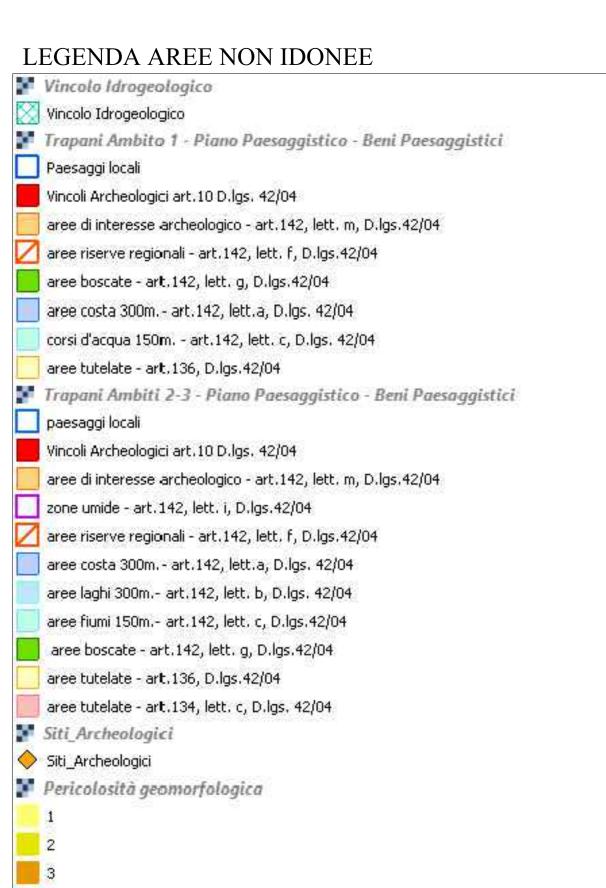

Via C. del Croix, 55 - 72022 - Latiano (BR)

|                                                                                                                                                                                                              | Gen-23 | EMESSO PER ITER AUTORIZZATIVO |                  |                     | DC  | PI   |  |
|--------------------------------------------------------------------------------------------------------------------------------------------------------------------------------------------------------------|--------|-------------------------------|------------------|---------------------|-----|------|--|
|                                                                                                                                                                                                              | DATE   | DESCRIPTION                   |                  | BY                  | CHD | AP   |  |
|                                                                                                                                                                                                              |        | REVISIONS                     |                  |                     |     | •    |  |
| ianto Agrivoltaico integrato innovativo denominato                                                                                                                                                           |        |                               | APPROVED         | ED FOR CONSTRUCTION |     |      |  |
| lo" avente potenza d'impianto di 53,97 MW (45MW in missione) con annesso SdA della potenza di 10MW e Wh di capacità di accumulo e relative opere connesse omuni di Mazara del Vallo e Comune di Marsala (TP) |        |                               |                  | DATE                |     |      |  |
| PROGETTO DEFINITIVO IMPIANTO                                                                                                                                                                                 |        |                               |                  | SUPPLIER            |     |      |  |
| AGRIVOLTAICO E OPERE CONNESSE                                                                                                                                                                                |        |                               | CONTRACT N°      |                     |     |      |  |
|                                                                                                                                                                                                              |        |                               | SUBPROJECT CODE: |                     |     |      |  |
|                                                                                                                                                                                                              |        | TAV.06a                       | THIS DWG. SUF    | PERSEDED BY         |     | SCA  |  |
| uadramento generale su ortofoto - Aree non idonee                                                                                                                                                            |        |                               |                  |                     |     |      |  |
|                                                                                                                                                                                                              |        |                               | TUIC DWO CUE     | בחפרתרם             |     | 1.20 |  |