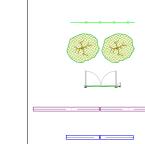

## LEGENDA

COMMITTENTE
ENGIE GRILLO SRL

Recinzione impianto agrivoltaico Fasce arboree perimetrali impianto agrivoltaico - uliveto Cancello di accesso impianto agrivoltaico Struttura porta moduli fotovoltaici tipo A 60x1

> STUDIO DI PROGETTAZIONE Ing Daniele Cavallo

Struttura porta moduli fotovoltaici tipo B 30x1 Struttura porta moduli fotovoltaici tipo C 15x1 Edifici da riqualificare

engie

O Gen-23 EMESSO PER ITER AUTORIZZATIVO
REV. DATE DESCRIPTION