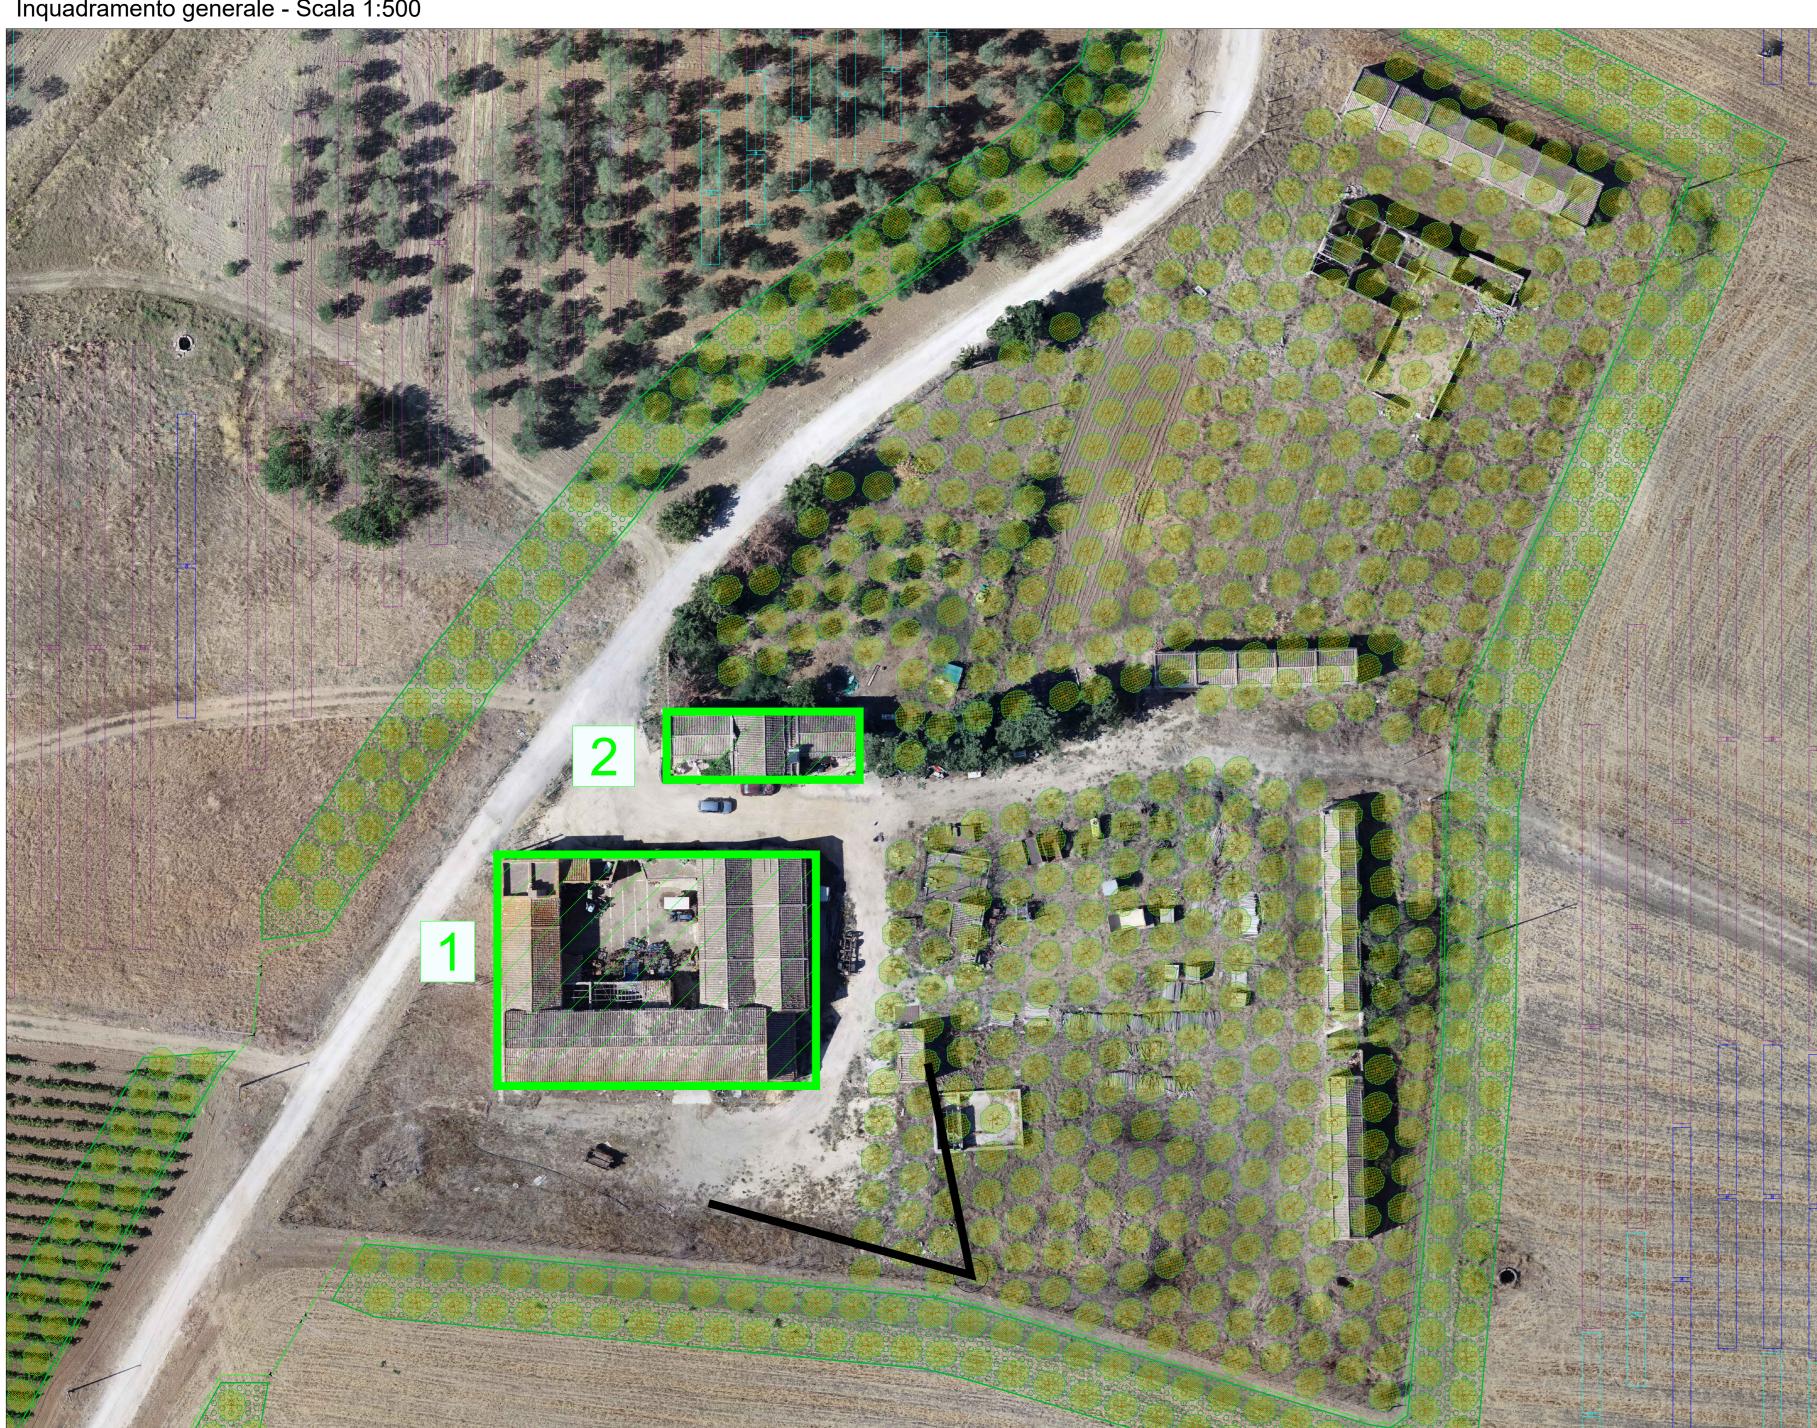

## LEGENDA

COMMITTENTE
ENGIE GRILLO SRL

Recinzione impianto agrivoltaico Fasce arboree perimetrali impianto agrivoltaico - uliveto Cancello di accesso impianto agrivoltaico Struttura porta moduli fotovoltaici tipo A 60x1

> STUDIO DI PROGETTAZIONE Ing Daniele Cavallo

Struttura porta moduli fotovoltaici tipo B 30x1 Struttura porta moduli fotovoltaici tipo C 15x1 Edifici da riqualificare

engie

O Gen-23 EMESSO PER ITER AUTORIZZATIVO
REV. DATE DESCRIPTION

DWG. REV.

SIGNATURE

ORDER N.

CONTRACT N°

PROGETTO DEFINITIVO IMPIANTO AGRIVOLTAICO E OPERE CONNESSE

CAD FILE NAME:

SUBPROJECT CODE: THIS DWG. SUPERSEDED BY Edifici esistenti da Riqualificare - Progetto THIS DRAWING IS THE PROPERTY OF ENGIE GRILLO SRL AND IS LENT WITH-OUT CONSIDERATION OTHER THAN THE BORROWER'S AGREEMENT THAT IT SHALL NOT BE REPRODUCED COPIED LENT OR DISPOSED OF DIRECTLY OR INDIRECTLY.