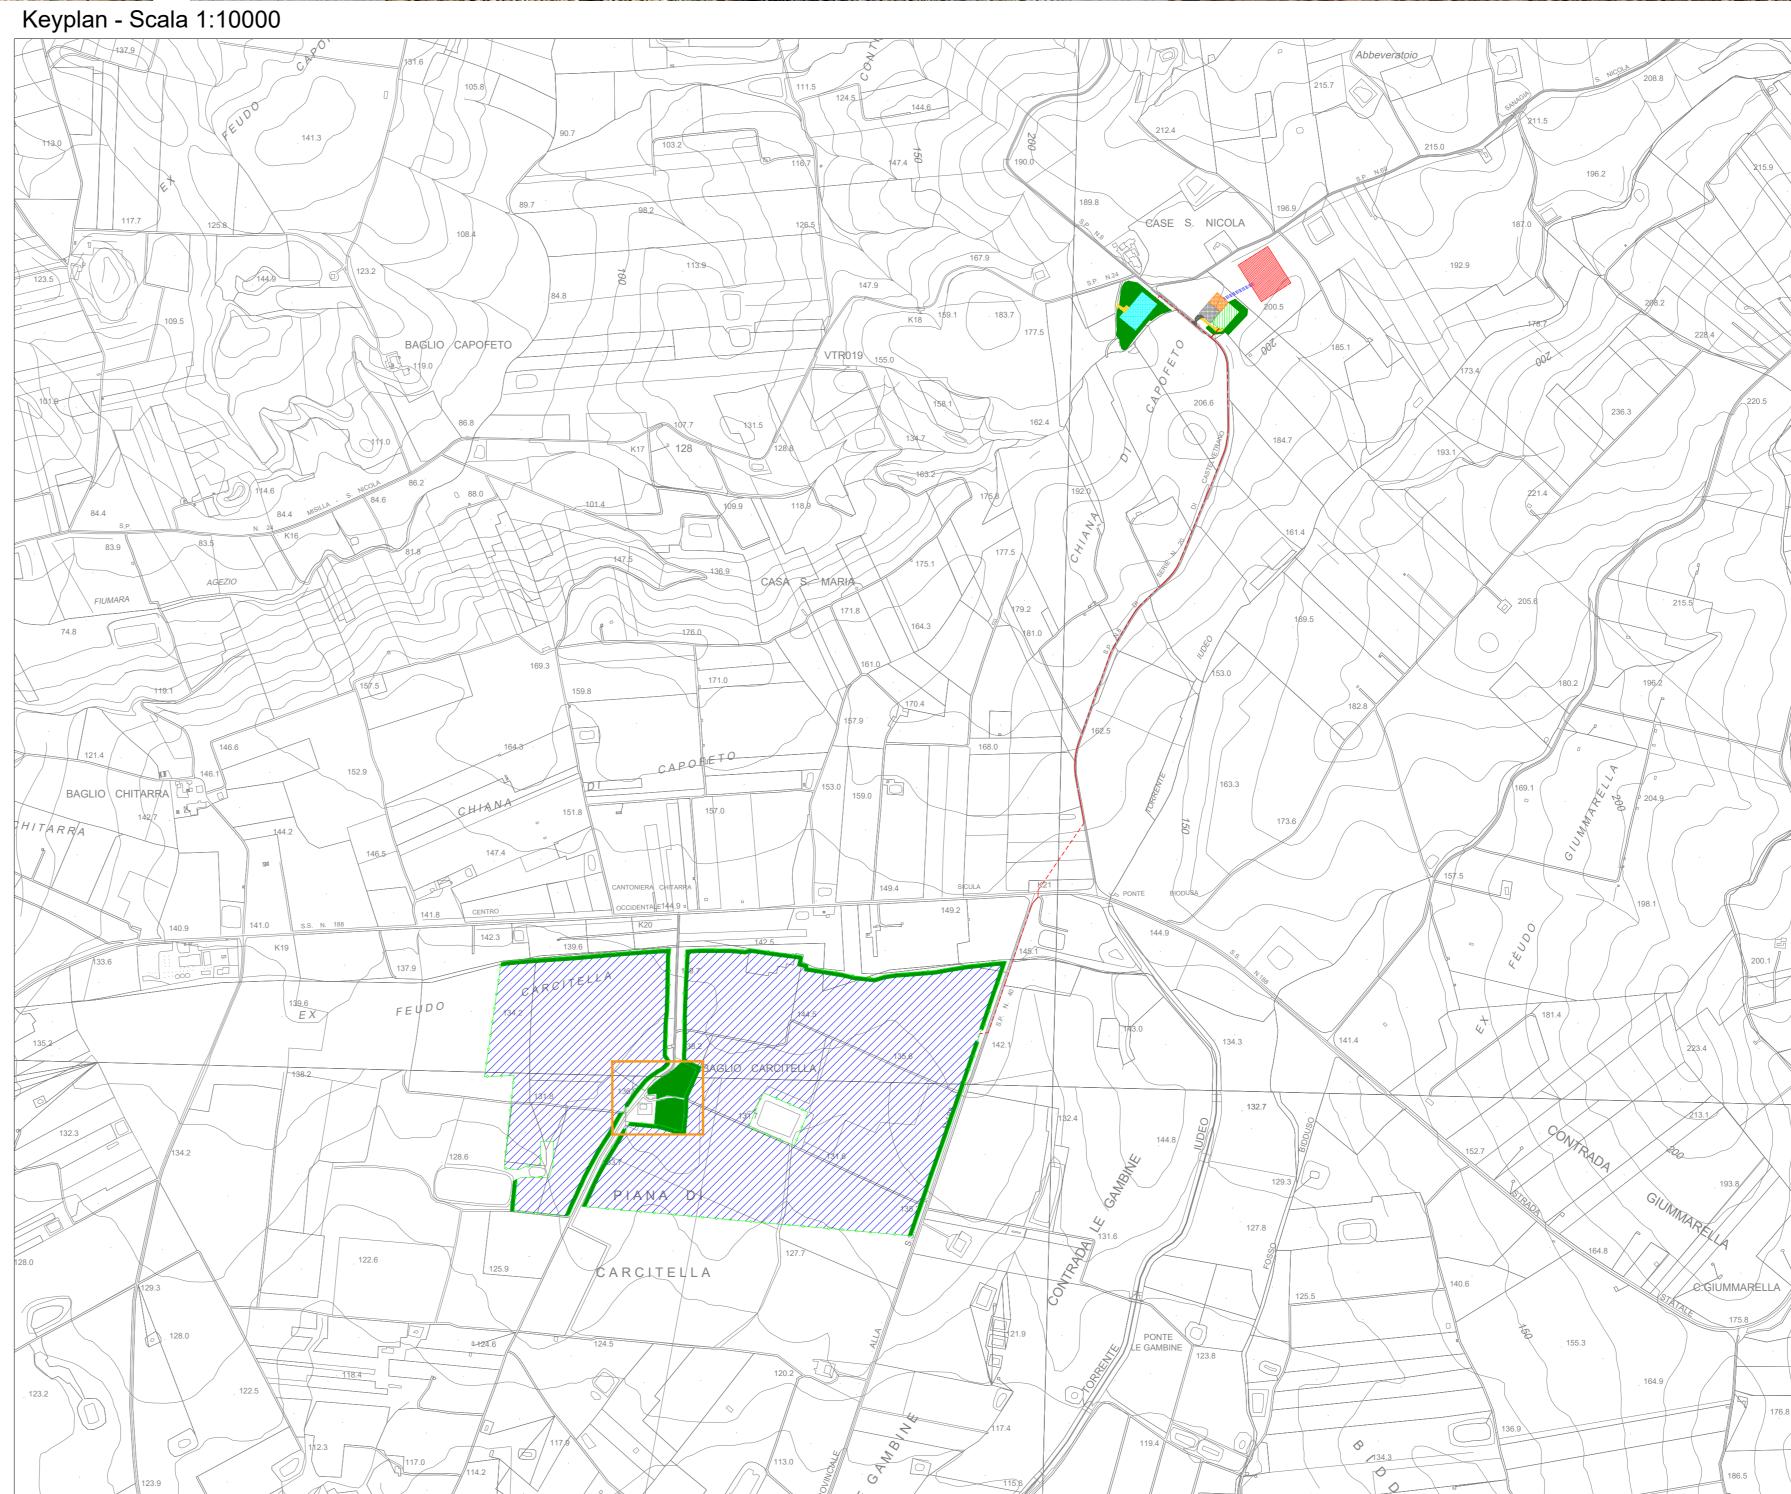

CS DC PL BY CHD APP. Impianto Agrivoltaico integrato innovativo denominato

APPROVED FOR CONSTRUCTION "Grillo" avente potenza d'impianto di 53,97 MW (45MW in immissione) con annesso SdA della potenza di 10MW e
80MWh di capacità di accumulo e relative opere connesse Comuni di Mazara del Vallo e Marsala (TP)

DWG. REV.

SIGNATURE

ORDER N.

CONTRACT N°

PROGETTO DEFINITIVO IMPIANTO AGRIVOLTAICO E OPERE CONNESSE

CAD FILE NAME:

SUBPROJECT CODE: THIS DWG. SUPERSEDED BY Edifici esistenti da Riqualificare - Progetto THIS DRAWING IS THE PROPERTY OF ENGIE GRILLO SRL AND IS LENT WITH-OUT CONSIDERATION OTHER THAN THE BORROWER'S AGREEMENT THAT IT SHALL NOT BE REPRODUCED COPIED LENT OR DISPOSED OF DIRECTLY OR INDIRECTLY.