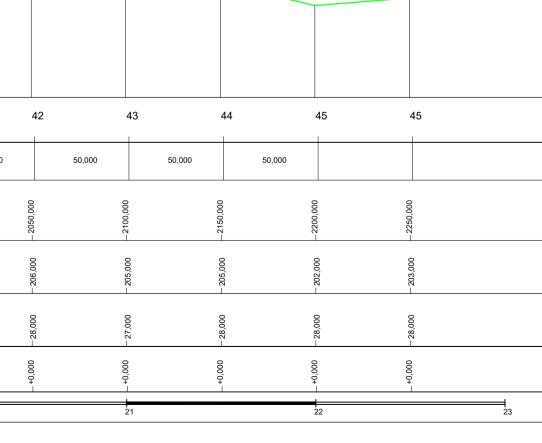

## TRATTO 1

QUOTA TERRENO
QUOTA PROGETTO

SCAVO

RIPORTO

| 240<br>235<br>230<br>225                                                      |           |           |            |           |           |           |           |               |           |           |           |           |           |          |           |           |           |           |           |        |             |            |           |           |           |            |           |           |        |           |            |            |           |           |           |           |           |           |              |           |         |                   |           |           |           |
|-------------------------------------------------------------------------------|-----------|-----------|------------|-----------|-----------|-----------|-----------|---------------|-----------|-----------|-----------|-----------|-----------|----------|-----------|-----------|-----------|-----------|-----------|--------|-------------|------------|-----------|-----------|-----------|------------|-----------|-----------|--------|-----------|------------|------------|-----------|-----------|-----------|-----------|-----------|-----------|--------------|-----------|---------|-------------------|-----------|-----------|-----------|
| 220<br>215<br>210<br>205<br>200<br>SCALA QUOTE 1:500<br>SCALA DISTANZE 1:2000 |           |           |            |           |           |           |           |               |           |           |           |           |           |          |           |           |           |           |           |        |             |            |           |           |           |            |           |           |        |           |            |            |           |           |           |           |           |           |              |           |         |                   |           |           |           |
|                                                                               | 1         | 2         | 3          | 4         | 5         | 6         | 7         | 8             | 9         | 10        | 11        | 12        | 13        | 14       | 15        | 16        | 17        | 18        | 1         | 19     | 20          | 21         | 22        | 23        | 24        | 25         | 26        | 27        | 27     | 28        | 29         | 30         | 31        | 32        | 33        | 34        | 35        | 36        | 37           | 7 38      | 38      | 39                | 40        | 41        | 4         |
| DISTANZE PARZIALI                                                             | 50,000    | 50,0      | 000 50,000 | 50,       | 000 5     | 50,000    | 50,000    | 50,000 50,000 | 50,000    | 50,000    | 50,000    | 50,000    | 0 50,00   | 000      | 50,000    | 50,000    | 50,000    | 50,000    | 50,000    | 50,000 | 50,000      | 50,000     | 50,00     | 10 5      | 50,000    | 50,000     | 50,000    | 50,000    | 50,000 | 50,000    | 50,000     | 50,00      | 50,000    | ) 50      | 9,000 50, | 0,000 50  | 50,000    | 50,000    | 50,000       | 50,000    | 50,000  | 50,000            | 50,000    | 50,       | 0,000     |
| DISTANZE PROGRESSIVE                                                          | 0000      | - 50,000  | - 100,000  | - 150,000 | - 200,000 | - 250,000 | - 300,000 | - 350,000     | - 400,000 | - 450,000 |           | - 550,000 | - 600,000 | -650,000 | - 700,000 | - 750,000 | - 800,000 | 850,000   | 000'006   |        |             | - 1000,000 | -1050,000 | -1100,000 | -1150,000 | - 1200,000 | -1250,000 | -1300,000 |        | -1350,000 | - 1400,000 | - 1450,000 | -1500,000 | -1550,000 | -1600,000 | -1650,000 | -1700,000 | -1750,000 | - 1800,000   | -1850,000 | 1000    | 1900,000          | -1950,000 | -2000,000 | -2050,000 |
| QUOTE TERRENO                                                                 | - 240,000 | - 240,000 | . 238,000  | - 238,000 | 238,000   | 238,000   | - 236,000 | - 238,000     | - 237,000 | . 236,000 | - 237,000 | 234,000   | 233,000   | 234,000  | 234,000   | - 234,000 | - 232,000 | . 233,000 | - 232,000 |        | - 0000'1827 | - 231,000  | - 229,000 | 000'622 - | 000,622   | . 228,000  | - 227,000 | 000,622   |        | - 230,000 | - 230,000  | - 230,000  | - 229,000 | - 228,000 | - 227,000 | - 224,000 |           | -219,000  | -216,000     | -213,000  | 213,000 | - 210,000         | - 207,000 | 206,000   | - 206 000 |
| QUOTE PROGETTO                                                                |           | - 27,000  |            | - 27,000  |           | 28,000    |           | 29,000        | 30,000    | - 30,000  | - 31,000  | - 31,000  | - 31,000  |          |           |           |           |           |           |        |             |            |           |           |           |            |           |           |        |           |            |            | -34,000   |           | - 33,000  |           |           |           | 31,000       | 30,000    | 30,05   |                   |           | -29,000   |           |
| QUOTE PROGETTO<br>DIFFERENZA DI QUOTA                                         | 0000'0+   | 0000'0+   | 0000'0+    |           | 00000     | 000'0+    | 0000'0+   |               | 0000'0+   | 00000     | 0000'0+   | 000'0+    | 000'0+    | 000 0+.  | 000'0+    | 000'0+    | 000'0+    | 000,0+    | 000'0+    |        |             | 000 0+     |           |           | 000'0+.   | 000'0+.    | 0000'0+   | 0000'0+   |        |           |            | 0000'0+    | 0000'0+   | 000'0+    | 000'0+    | .+0,660   |           | 0000'0+   | <br>0000'0+: | 000'0+    | +0,00   | <br>000<br>0<br>0 |           | 000'0+    |           |
| ETTOMETRICHE                                                                  | 0         | I         | 1          | I         | 2         |           | 3         |               | 4         | 1         |           | 1         | 6         | I        | 7         | 1         | 8         | I         | 9         | )      | I           | 10         | 1         | 11        | 1         | 12         | I         | 13        | 3      |           | 14         | 1          | 15        | I         | 16        |           | 17        |           | 18           |           |         | - <b></b><br>19   | ,,        | 20        |           |
|                                                                               |           |           |            |           |           |           |           |               |           |           |           |           |           |          |           |           |           |           |           |        |             |            |           |           |           |            |           |           |        |           |            |            |           |           |           |           |           |           |              |           |         |                   |           |           |           |