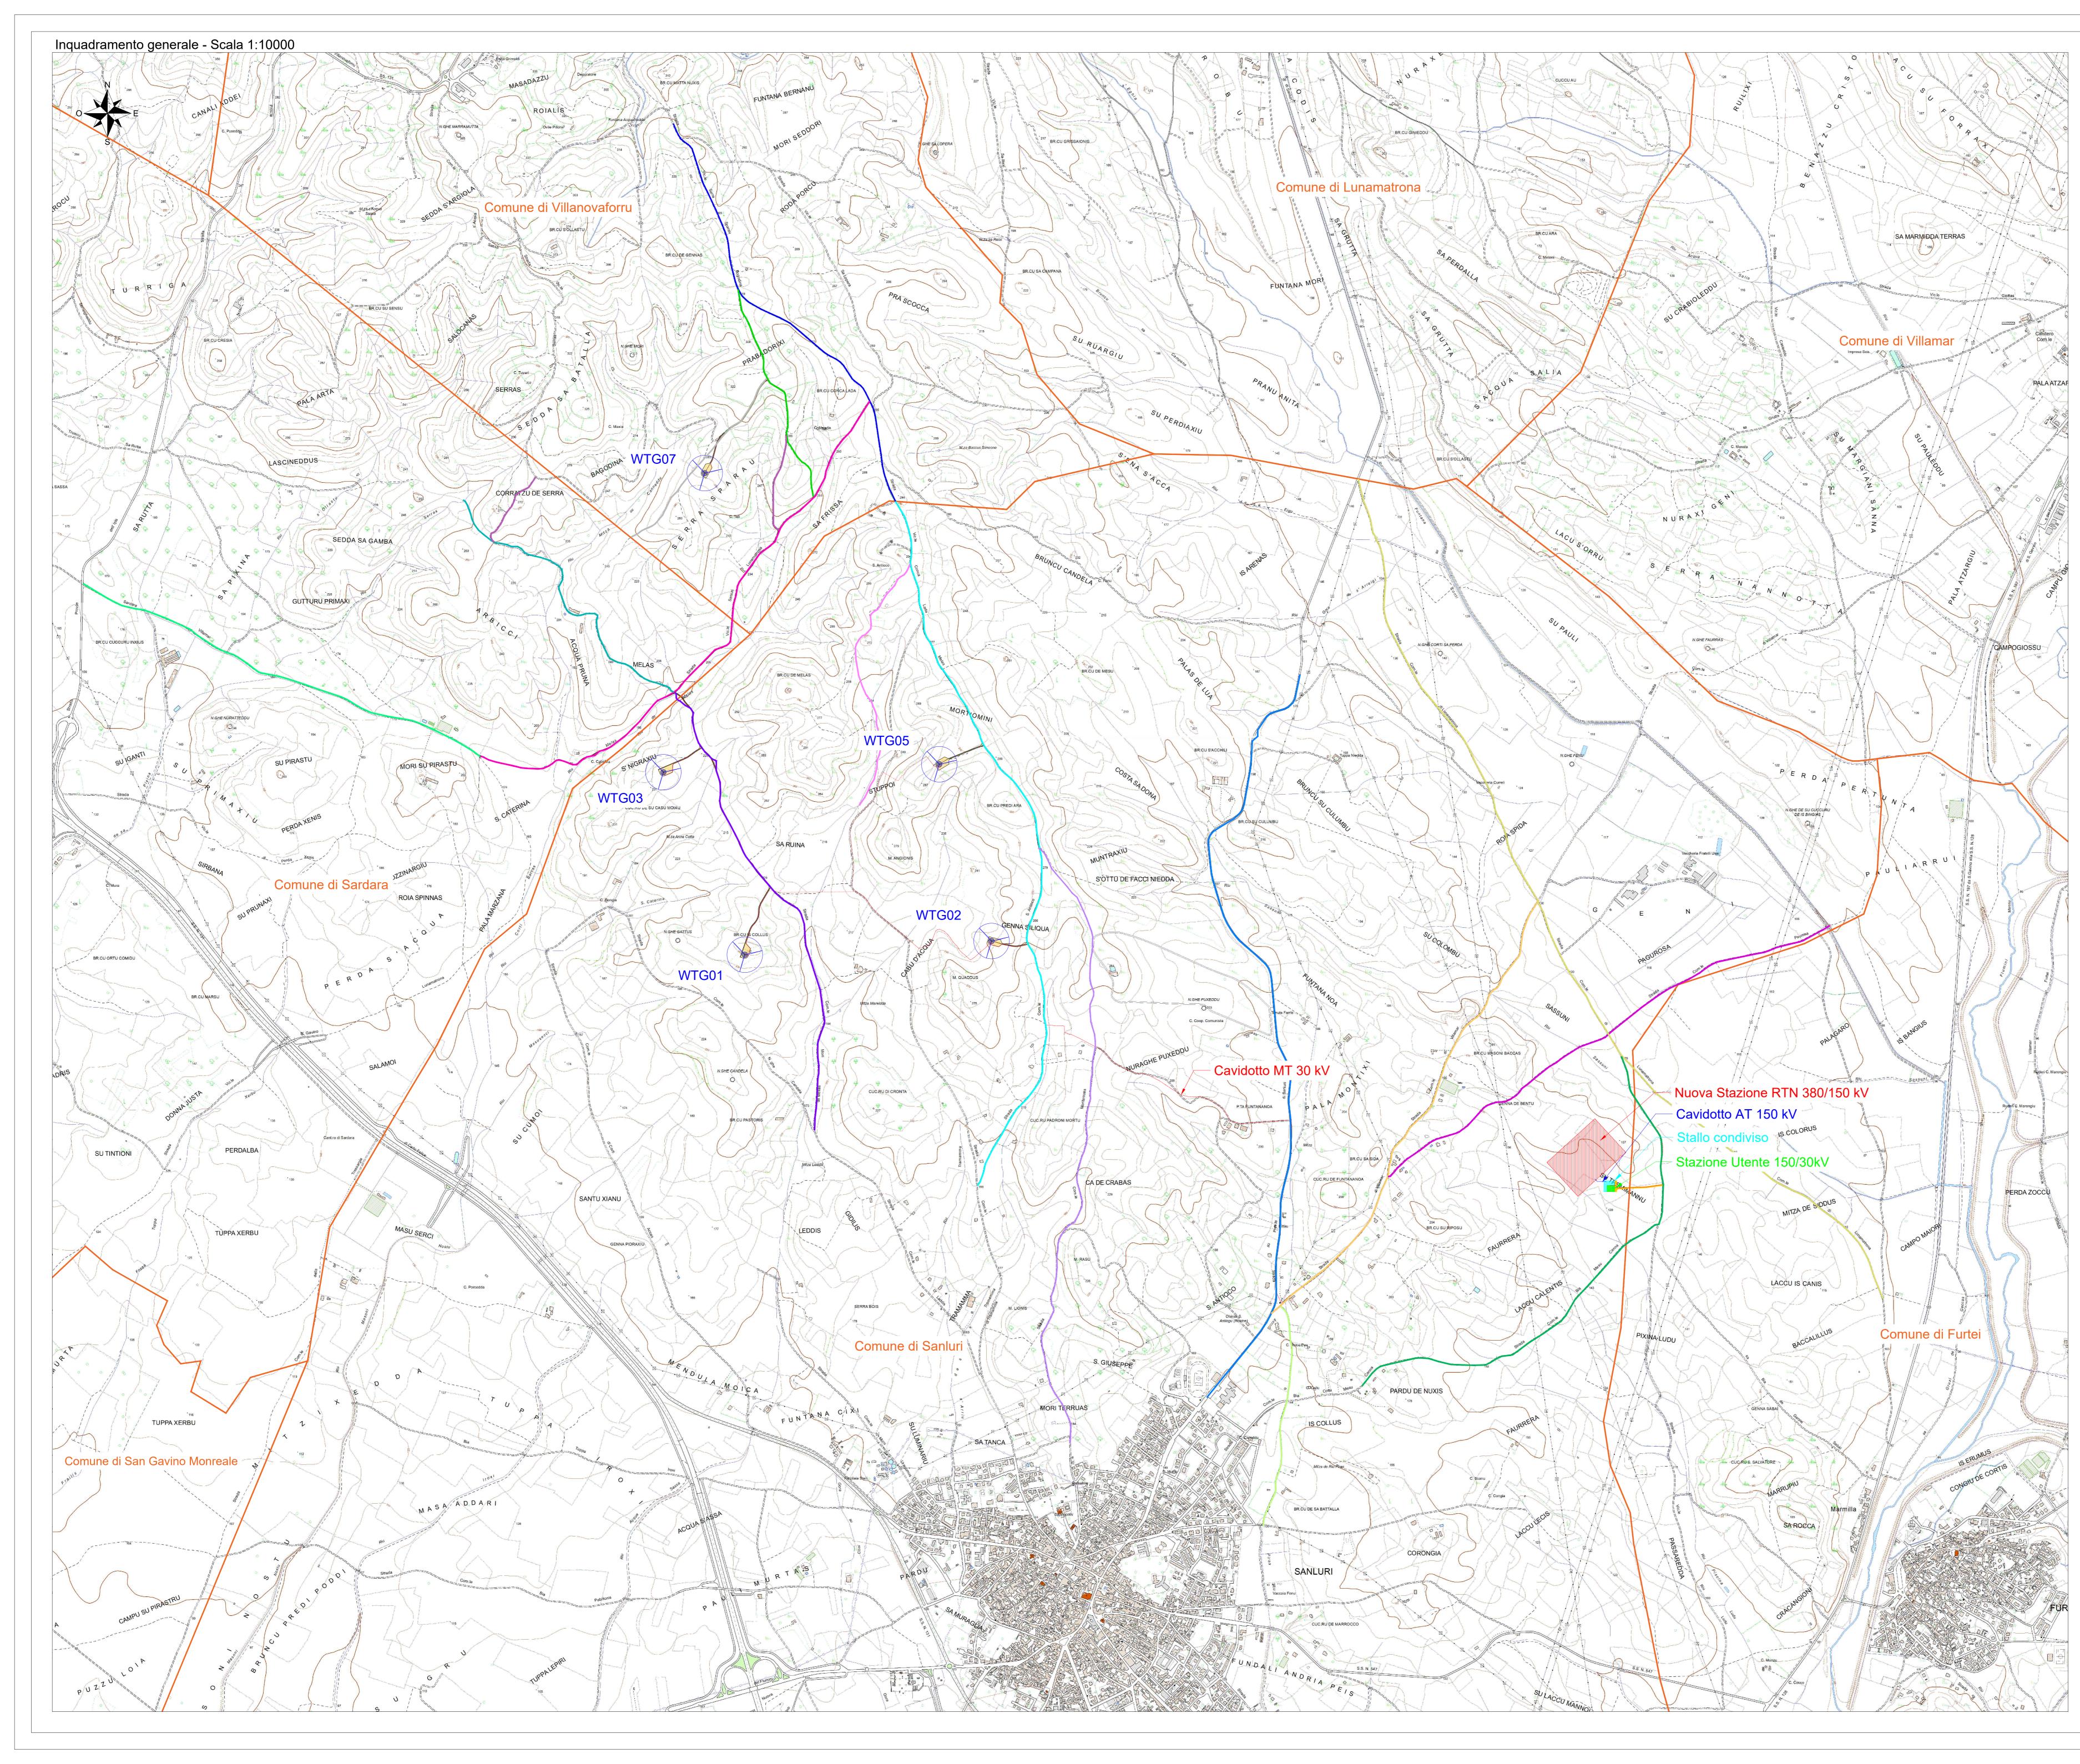

| 02112 | A                                                                                                                                                                                                                                                                                                                                       |
|-------|-----------------------------------------------------------------------------------------------------------------------------------------------------------------------------------------------------------------------------------------------------------------------------------------------------------------------------------------|
|       | Aerogeneratore                                                                                                                                                                                                                                                                                                                          |
|       | Strade e piazzole definitive in fase di esercizio - Nuova realizzazione                                                                                                                                                                                                                                                                 |
|       | Strade esistenti da adeguare                                                                                                                                                                                                                                                                                                            |
|       | Strade esistenti idonee                                                                                                                                                                                                                                                                                                                 |
|       | Confini comunali                                                                                                                                                                                                                                                                                                                        |
|       | Cavidotto MT 30kV                                                                                                                                                                                                                                                                                                                       |
| ·     | Cavidotto AT 150kV                                                                                                                                                                                                                                                                                                                      |
|       | Nuova Stazione RTN 380/150 kV                                                                                                                                                                                                                                                                                                           |
|       | Stazione Utente 150/30kV                                                                                                                                                                                                                                                                                                                |
|       | Stallo condiviso                                                                                                                                                                                                                                                                                                                        |
|       | Strada vicinale Melas                                                                                                                                                                                                                                                                                                                   |
|       |                                                                                                                                                                                                                                                                                                                                         |
|       | Strada vicinale Sanluri Lunamatrona                                                                                                                                                                                                                                                                                                     |
|       | Strada vicinale Sanluri Lunamatrona<br>Strada vicinale di Mitza                                                                                                                                                                                                                                                                         |
|       |                                                                                                                                                                                                                                                                                                                                         |
|       | Strada vicinale di Mitza                                                                                                                                                                                                                                                                                                                |
|       | Strada vicinale di Mitza<br>Strada vicinale Mori Melas                                                                                                                                                                                                                                                                                  |
|       | Strada vicinale di Mitza<br>Strada vicinale Mori Melas<br>Strade vicinali                                                                                                                                                                                                                                                               |
|       | Strada vicinale di Mitza<br>Strada vicinale Mori Melas<br>Strade vicinali<br>Strada vicinale Serra Sparau                                                                                                                                                                                                                               |
|       | Strada vicinale di Mitza<br>Strada vicinale Mori Melas<br>Strade vicinali<br>Strada vicinale Serra Sparau<br>Strada vicinale Conca Lada                                                                                                                                                                                                 |
|       | Strada vicinale di Mitza<br>Strada vicinale Mori Melas<br>Strade vicinali<br>Strada vicinale Serra Sparau<br>Strada vicinale Conca Lada<br>Strada comunale Villanovaforru Sanluri                                                                                                                                                       |
|       | Strada vicinale di Mitza<br>Strada vicinale Mori Melas<br>Strade vicinali<br>Strada vicinale Serra Sparau<br>Strada vicinale Conca Lada<br>Strada comunale Villanovaforru Sanluri<br>Strada comunale S'Antioco                                                                                                                          |
|       | Strada vicinale di Mitza<br>Strada vicinale Mori Melas<br>Strade vicinali<br>Strada vicinale Serra Sparau<br>Strada vicinale Conca Lada<br>Strada comunale Villanovaforru Sanluri<br>Strada comunale S'Antioco<br>Strada vicinale Mori Stuppoi                                                                                          |
|       | Strada vicinale di Mitza<br>Strada vicinale Mori Melas<br>Strade vicinali<br>Strada vicinale Serra Sparau<br>Strada vicinale Conca Lada<br>Strada comunale Villanovaforru Sanluri<br>Strada comunale S'Antioco<br>Strada vicinale Mori Stuppoi                                                                                          |
|       | Strada vicinale di Mitza<br>Strada vicinale Mori Melas<br>Strade vicinali<br>Strada vicinale Serra Sparau<br>Strada vicinale Conca Lada<br>Strada comunale Villanovaforru Sanluri<br>Strada comunale S'Antioco<br>Strada vicinale Mori Stuppoi<br>Strada vicinale Mori Terruas                                                          |
|       | Strada vicinale di Mitza<br>Strada vicinale Mori Melas<br>Strade vicinali<br>Strada vicinale Serra Sparau<br>Strada vicinale Conca Lada<br>Strada comunale Villanovaforru Sanluri<br>Strada comunale S'Antioco<br>Strada vicinale Mori Stuppoi<br>Strada vicinale Mori Terruas<br>SP 5 Sanluri Lunamatrona<br>Strada vicinale Rio Piras |
|       | Strada vicinale di Mitza<br>Strada vicinale Mori Melas<br>Strade vicinali<br>Strada vicinale Serra Sparau<br>Strada vicinale Conca Lada<br>Strada comunale Villanovaforru Sanluri<br>Strada comunale S'Antioco<br>Strada vicinale Mori Stuppoi<br>Strada vicinale Mori Terruas<br>SP 5 Sanluri Lunamatrona<br>Strada vicinale Rio Piras |

| ID Aerogeneratori | COORDINAT<br>UTM - ZO | Quota s.l.m.<br>(m) |      |
|-------------------|-----------------------|---------------------|------|
|                   | EST (m)               | NORD (m)            | (11) |
| WTG01             | 489691                | 4382230             | 235  |
| WTG02             | 490867                | 4382295             | 241  |
| WTG03             | 489303                | 4383100             | 229  |
| WTG05             | 490618                | 4383138             | 285  |
| WTG07             | 489500                | 4384526             | 287  |

| Via C                                                                                                                                                                                                                     |                | 2, Milano 20126                                                                                                                                                                                                                                                                              | CAVA                                                                 | . Ing.<br>niele  |     |                  |  |  |
|---------------------------------------------------------------------------------------------------------------------------------------------------------------------------------------------------------------------------|----------------|----------------------------------------------------------------------------------------------------------------------------------------------------------------------------------------------------------------------------------------------------------------------------------------------|----------------------------------------------------------------------|------------------|-----|------------------|--|--|
| 1                                                                                                                                                                                                                         | Ott-23         | EMESSO PER ITER AUTORIZZATIVO                                                                                                                                                                                                                                                                | ΖΑΤΙνο                                                               |                  |     | PL               |  |  |
| 0                                                                                                                                                                                                                         | Apr-23         | EMESSO PER ITER AUTORIZZATIVO                                                                                                                                                                                                                                                                | ΖΑΤΙνο                                                               |                  |     | PL               |  |  |
| REV.                                                                                                                                                                                                                      | DATE           | REVISIONS                                                                                                                                                                                                                                                                                    |                                                                      | ΒY               | CHD | APP.             |  |  |
| Impianto per la produzione di energia elettrica da<br>fonte eolica di potenza pari a 42 MW denominato<br>"Marmilla"<br>Comuni di Villanovaforru, Sardara, Sanluri e Furtei (SU)<br>Variante in riduzione da 42 MW a 36 MW |                |                                                                                                                                                                                                                                                                                              | APPROVED FOR CONSTRUCTION<br>DWG. REV. DATE<br>SIGNATURE<br>ORDER N* |                  |     |                  |  |  |
| PROGETTO DEFINITIVO IMPIANTO EOLICO ED<br>OPERE CONNESSE                                                                                                                                                                  |                |                                                                                                                                                                                                                                                                                              | SUPPLIER<br>CONTRACT N°                                              |                  |     |                  |  |  |
| OBJECT:                                                                                                                                                                                                                   |                |                                                                                                                                                                                                                                                                                              |                                                                      | SUBPROJECT CODE: |     |                  |  |  |
| Tav.05<br>Inquadramento viabilità su CTR                                                                                                                                                                                  |                |                                                                                                                                                                                                                                                                                              | THIS DWG. SUPERSEDED BY                                              |                  |     | SCALE<br>1:10000 |  |  |
| BORROWER'<br>NOR USED F                                                                                                                                                                                                   | S AGREEMENT TH | PERTY OF ENGLE TREXENTA SRL AND IS LENT WITH-OUT CONSIDERATION OTHER THAN THE<br>HAT IT SHALL NOT BE REPRODUCED COPIED LENT OR DISPOSED OF DIRECTLY OR INDIRECTLY.<br>SE OTHER THAN THAT FOR WHICH IT IS SPECIFICALLY FURNISHED THE APPARATUS SHOWN IN<br>THE DRAWING IS COVERED BY PATENTS. | ISIDERATION OTHER THAN THE OF DIRECTLY OR INDIRECTLY.                |                  |     | REV.             |  |  |
| CAD FI                                                                                                                                                                                                                    | le name:       |                                                                                                                                                                                                                                                                                              |                                                                      |                  |     | AO               |  |  |